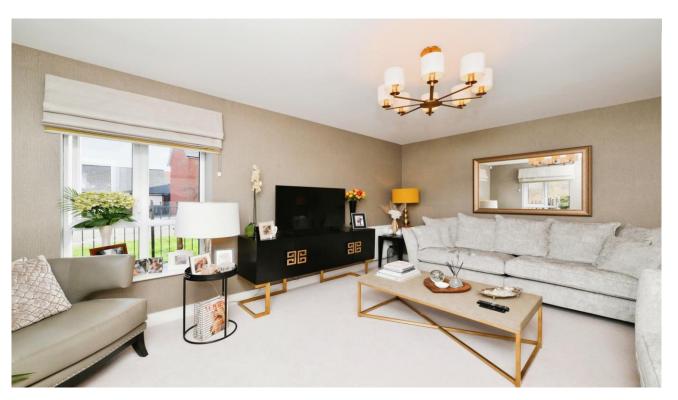

## Key Features

- Five bedroom detached former show home
- Three bathrooms
- Chain Free
- Living Room & Study
- Large Landscaped Rear Garden

Upon entering the welcoming hallway you will have a great feeling of space. The impressive double aspect living room lets in lots of natural light, whilst the study offers the perfect space for those working from home. The large kitchen/dining room is located to the rear of the property and runs the entire width of the house, with ample wall and base units with worktops over, inset sink and drainer, inset hob with extractor hood over, double oven, integrated fridge freezer and dishwasher. The hallway also leads to an additional storage cupboard and a spacious cloakroom.