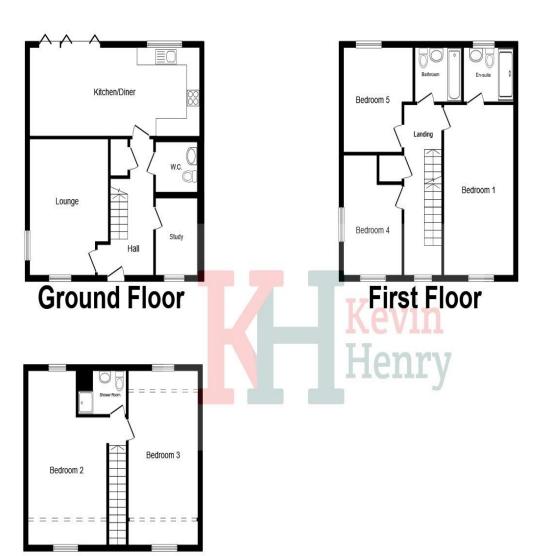

Hallway

Living Room 15'4 x 11'9

Study 9'2 x 6'7

Cloakroom 6'7 x 4'8

Kitchen/dining Room 25'7 x 10'1

## **Second Floor**

First Floor Landing

Bedroom One 19'3 x 9'9 max

Ensuite

Bedroom Four 13'8 x 8'4

Bedroom Five 11'9 x 11'6 max

Bathroom

Second Floor Landing

Bedroom Two 19'8 x 11'9

Bedroom Three 19'8 x 9'9

Bathroom

To view this property call Kevin Henry on: 01799 513632