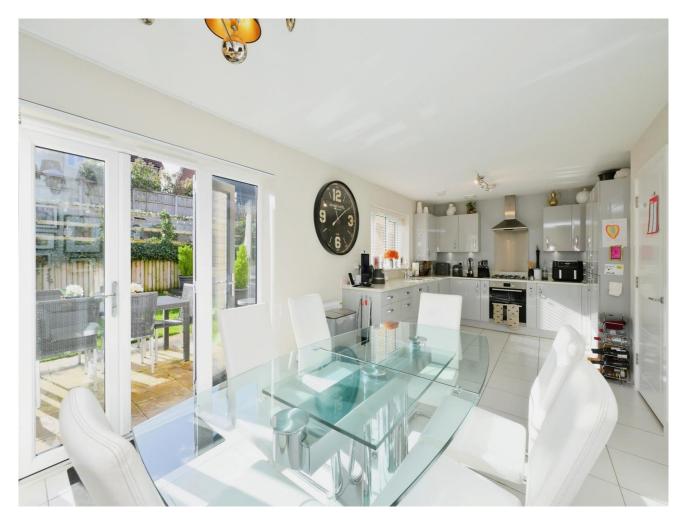

## Key Features

- Five bedroom detached former show home
- Three bathrooms
- Chain Free
- Living Room & Study
- Large Landscaped Rear Garden

Upon entering the welcoming hallway you will have a great feeling of space. The impressive double aspect living room lets in lots of natural light, whilst the study offers the perfect space for those working from home. The large kitchen/dining room is located to the rear of the property and runs the entire width of the house, with ample wall and base units with worktops over, inset sink and drainer, inset hob with extractor hood over, double oven, integrated fridge freezer and dishwasher. The hallway also leads to an additional storage cupboard and a spacious cloakroom.

Hallway

Living Room 15'4 x 11'9

Study 9'2 x 6'7

Cloakroom 6'7 x 4'8

Kitchen/dining Room 25'7 x 10'1