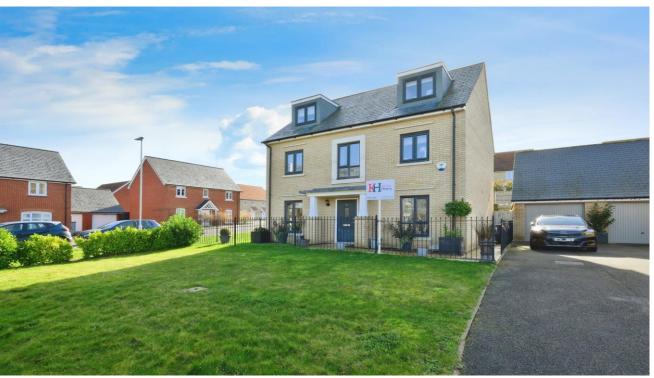

## Key Features

- Five bedroom detached former show home
- Three bathrooms
- Chain Free
- Living Room & Study
- Large Landscaped Rear Garden

Upon entering the welcoming hallway you will have a great feeling of space. The impressive double aspect living room lets in lots of natural light, whilst the study offers the perfect space for those working from home. The large kitchen/dining room is located to the rear of the property and runs the entire width of the house, with ample wall and base units with worktops over, inset sink and drainer, inset hob with extractor hood over, double oven, integrated fridge freezer and dishwasher. The hallway also leads to an additional storage cupboard and a spacious cloakroom.

Outside you have a landscaped rear garden that is split over two levels, a patio area provides a great space for al fresco dining. There is side access to the front of the property. A single garage and driveway provides off road parking. Saffron Walden is a fine old market town with a good range of shopping, schooling and recreational facilities, including the renowned Saffron Hall, which is situated at the County High School. Audley End mainline station (with fast trains to Liverpool Street and Cambridge) is just two miles distance and the M11 access point at Stump Cross 4 miles.