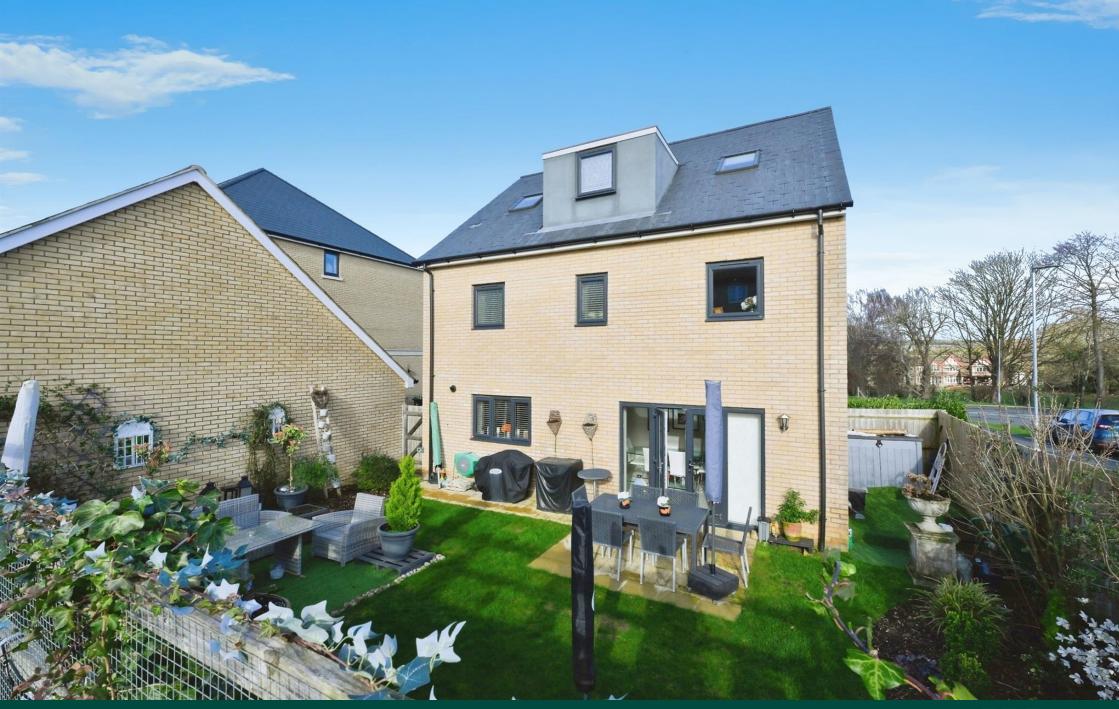

## Key Features

- Five bedroom detached former show home
- Three bathrooms
- Chain Free
- Living Room & Study
- Large Landscaped Rear Garden

Upon entering the welcoming hallway you will have a great feeling of space. The impressive double aspect living room lets in lots of natural light, whilst the study offers the perfect space for those working from home. The large kitchen/dining room is located to the rear of the property and runs the entire width of the house, with ample wall and base units with worktops over, inset sink and drainer, inset hob with extractor hood over, double oven, integrated fridge freezer and dishwasher. The hallway also leads to an additional storage cupboard and a spacious cloakroom.

Outside you have a landscaped rear garden that is split over two levels, a patio area provides a great space for al fresco dining. There is side access to the front of the property. A single garage and driveway provides off road parking. Saffron Walden is a fine old market town with a good range of shopping, schooling and recreational facilities, including the renowned Saffron Hall, which is situated at the County High School. Audley End mainline station (with fast trains to Liverpool Street and Cambridge) is just two miles distance and the M11 access point at Stump Cross 4 miles.