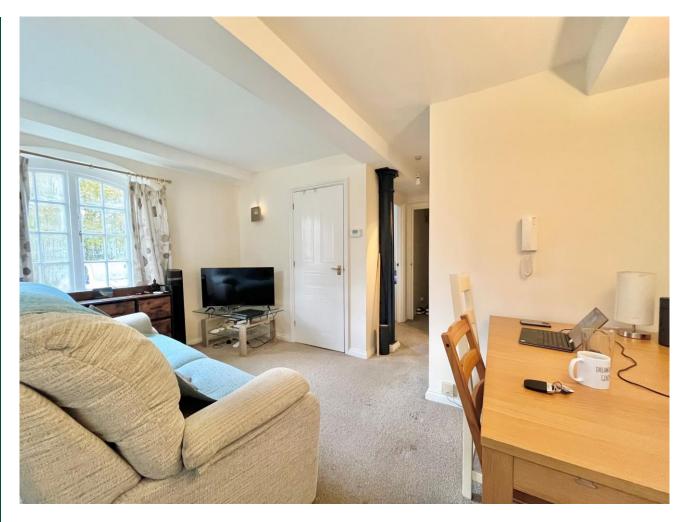

Lounge/Diner 14'1 x 9'6

Windows to two aspects, door leading to the communal gardens, storage cupboard, tv point, radiator.

Kitchen 6'7 x 4'0

Wall and base units with worktop over, inset sink and drainer, electric cooker with extractor over, plumbing for washing machine, space for fridge/freezer. Bedroom 9'8 x 6'3