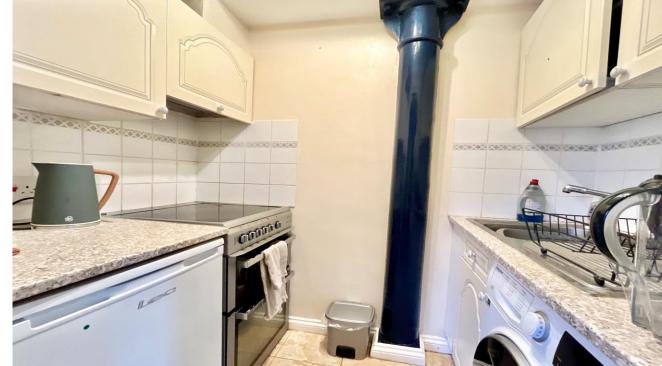

Lounge/Diner 14'1 x 9'6

Windows to two aspects, door leading to the communal gardens, storage cupboard, tv point, radiator.

Kitchen 6'7 x 4'0

Wall and base units with worktop over, inset sink and drainer, electric cooker with extractor over, plumbing for washing machine, space for fridge/freezer. Bedroom 9'8 x 6'3