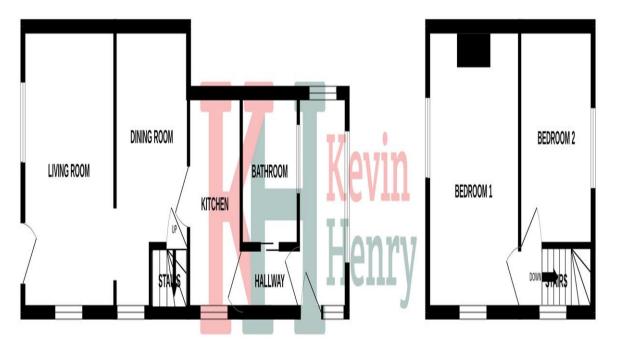

## Accommodation Includes

Living Room 11'9max x 11'3

Dining Room 11'9 x 9'0

Kitchen 9'0 x 7'0

Garden Room 11'3 x 6'0

Family Bathroom

GROUND FLOOR

1ST FLOOR

Whilst every attempt has been made to ensure the accuracy of the floorplan contained here, measurements of doors, windows, rooms and any other items are approximate and no responsibility is taken for any error, omission or mis-statement. This plan is for illustrative purposes only and should be used as such by any prospective purchaser. The services, systems and appliances shown have not been tested and no guarantee as to their operability or efficiency can be given. Made with Metropix ©2023

To view this property call Kevin Henry on: 01799 513632

First Floor

Bedroom One 12'2 x 11'5

Bedroom 9'4 x 9'4