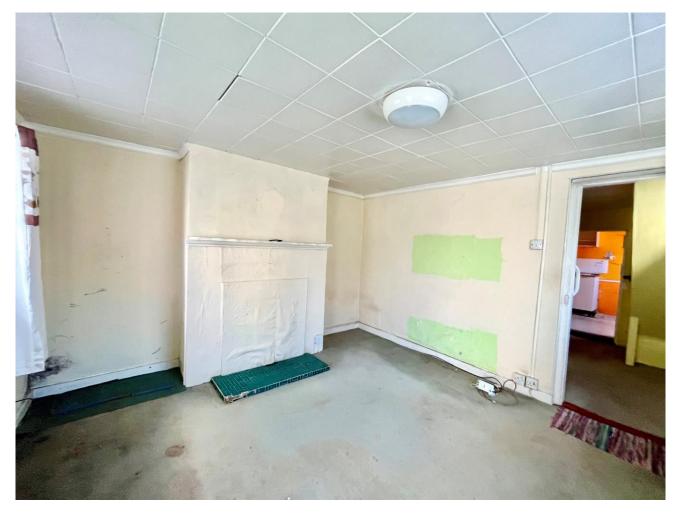

From the front door you enter into the living room, with windows to the front and side and opening to the dining room here you have the stairs that lead to the first floor. Door leads you through to the kitchen. Garden room and family bathroom complete the downstairs accommodation. Up on the first floor you will find two double bedrooms. Outside there is a garden that wraps round from the front to the rear.

## Accommodation Includes

Living Room 11'9max x 11'3

Dining Room 11'9 x 9'0

Kitchen 9'0 x 7'0

Garden Room 11'3 x 6'0

Family Bathroom

GROUND FLOOR

1ST FLOOR