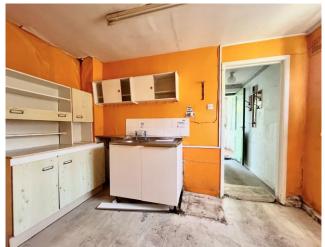

From the front door you enter into the living room, with windows to the front and side and opening to the dining room here you have the stairs that lead to the first floor. Door leads you through to the kitchen. Garden room and family bathroom complete the downstairs accommodation. Up on the first floor you will find two double bedrooms. Outside there is a garden that wraps round from the front to the rear.

## Accommodation Includes

Living Room 11'9max x 11'3

Dining Room 11'9 x 9'0

Kitchen 9'0 x 7'0

Garden Room 11'3 x 6'0

Family Bathroom

GROUND FLOOR

1ST FLOOR