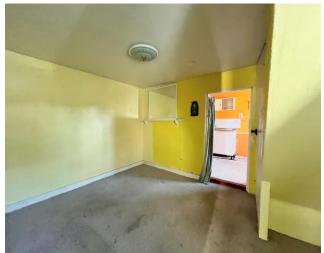

From the front door you enter into the living room, with windows to the front and side and opening to the dining room here you have the stairs that lead to the first floor. Door leads you through to the kitchen. Garden room and family bathroom complete the downstairs accommodation. Up on the first floor you will find two double bedrooms. Outside there is a garden that wraps round from the front to the rear.

## Accommodation Includes

Living Room 11'9max x 11'3

Dining Room 11'9 x 9'0

Kitchen 9'0 x 7'0

Garden Room 11'3 x 6'0

Family Bathroom

GROUND FLOOR

1ST FLOOR