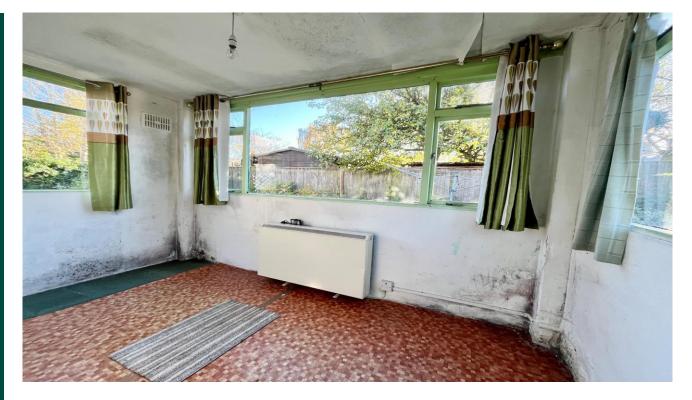

From the front door you enter into the living room, with windows to the front and side and opening to the dining room here you have the stairs that lead to the first floor. Door leads you through to the kitchen. Garden room and family bathroom complete the downstairs accommodation. Up on the first floor you will find two double bedrooms. Outside there is a garden that wraps round from the front to the rear.

## Accommodation Includes

Living Room 11'9max x 11'3

Dining Room 11'9 x 9'0

Kitchen 9'0 x 7'0

Garden Room 11'3 x 6'0

Family Bathroom

GROUND FLOOR

1ST FLOOR