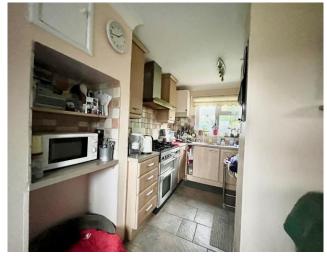

## **Key Features**

- **3 1 2 6**
- Three Double Bedrooms
- Potential To Extend (STP)
- Outbuildings
- Lounge
- Kitchen/Diner

You enter into a good sized hallway and to the left you will find the dual aspect living room with feature fireplace. The kitchen/diner has plenty of wall and base units with worktops over, inset sink and drainer, range cooker with extractor over, plumbing for washing machine. A cloakroom completes the downstairs accommodation.