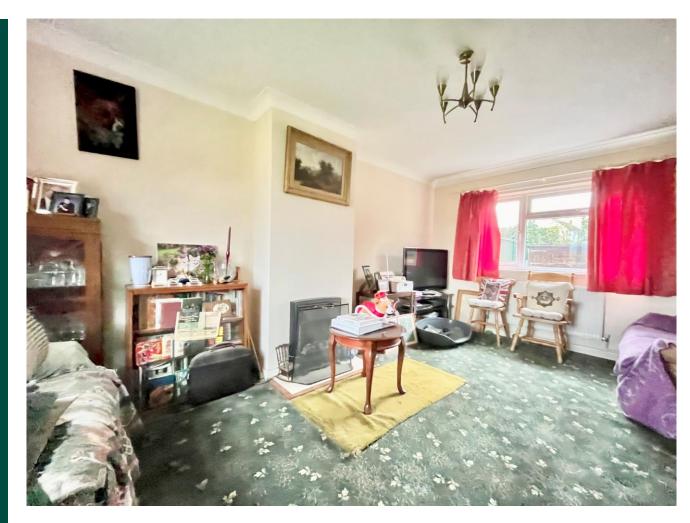

## **Key Features**

- **3 1 2 6**
- Three Double Bedrooms
- Potential To Extend (STP)
- Outbuildings
- Lounge
- Kitchen/Diner

You enter into a good sized hallway and to the left you will find the dual aspect living room with feature fireplace. The kitchen/diner has plenty of wall and base units with worktops over, inset sink and drainer, range cooker with extractor over, plumbing for washing machine. A cloakroom completes the downstairs accommodation.