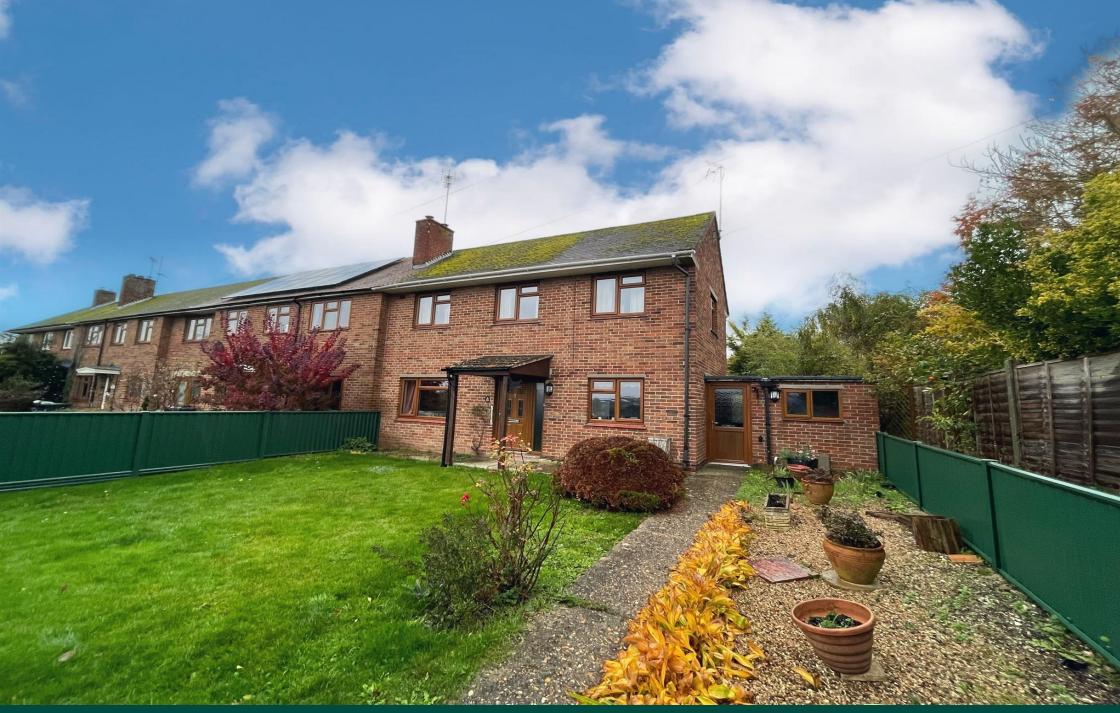

## **Key Features**

- **3 1 2 6**
- Three Double Bedrooms
- Potential To Extend (STP)
- Outbuildings
- Lounge
- Kitchen/Diner

You enter into a good sized hallway and to the left you will find the dual aspect living room with feature fireplace. The kitchen/diner has plenty of wall and base units with worktops over, inset sink and drainer, range cooker with extractor over, plumbing for washing machine. A cloakroom completes the downstairs accommodation.

On the first floor you will find three double bedrooms and a family bathroom. Outside there is a generous front garden which is mainly laid to lawn. The rear garden is a fabulous size which is also mainly laid to lawn with the benefit of a large patio area and three outbuildings with power and two of which have the addition of water.