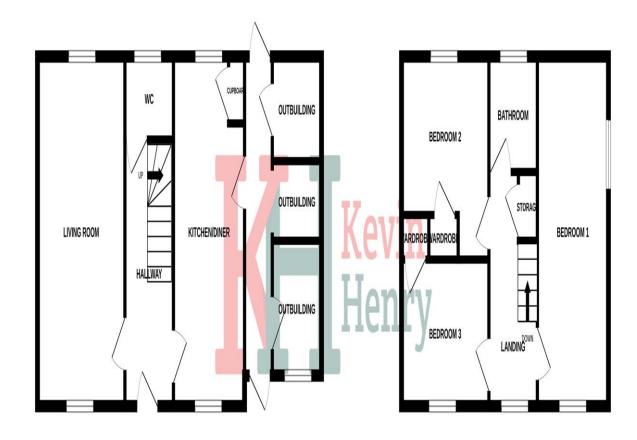

Hallway

Lounge 16'9 x 10'9

Kitchen/Diner 16'9 x 8'9

Cloakroom

First Floor Landing

GROUND FLOOR 1ST FLOOR

Whilst every attempt has been made to ensure the accuracy of the floorplan contained here, measurements of doors, windows, rooms and any other items are approximate and no responsibility is taken for any error, omission or mis-statement. This plan is for illustrative purposes only and should be used as such by any prospective purchaser. The services, systems and appliances shown have not been tested and no guarantee as to their operability or efficiency can be given. Made with Metropix ©2023 Bedroom One 10'9 x 9'8

Bedroom Two 16'9 x 8'9

Bedroom Three 10'9 x 6'7

Family Bathroom

To view this property call Kevin Henry on: 01799 513632