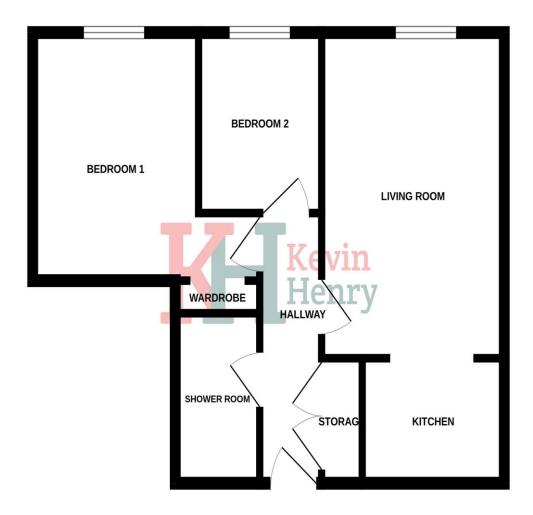

Situated on the top floor of this popular retirement development Farmadine House you have this two bedroom apartment that is offered for sale with no onward chain. From the entrance hall you enter into the open plan kitchen/living room area. The kitchen benefits from having wall and base units with worktops over, inset sink and drainer, space for cooker and space for fridge/freezer.

Two bedrooms and shower room complete the living accommodation.

Residents also benefit from having a communal day room, laundry facilities and communal gardens which are laid to lawn with flower and shrub borders.

Hallway

Lounge/Diner 15'0 x 10'0

## **GROUND FLOOR**

Kitchen 7'9 x 5'9
Bedroom One 11'5 max x 13'0max
Bedroom Two 8'4 x 6'9
Shower Room

To view this property call Kevin Henry on: 01799 513632