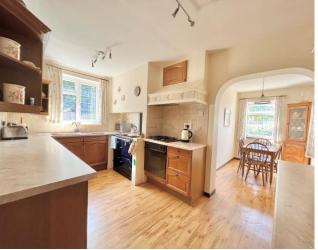

From the porch you enter into a large hallway with plenty of storage cupboards. To the left you will find the kitchen/breakfast room which has wall and base units with worktops over, inset sink and drainer, inset gas hob with oven under and extractor over, aga range cooker, door leading to utility room which has plumbing for washing machine and door leading to the rear patio area.