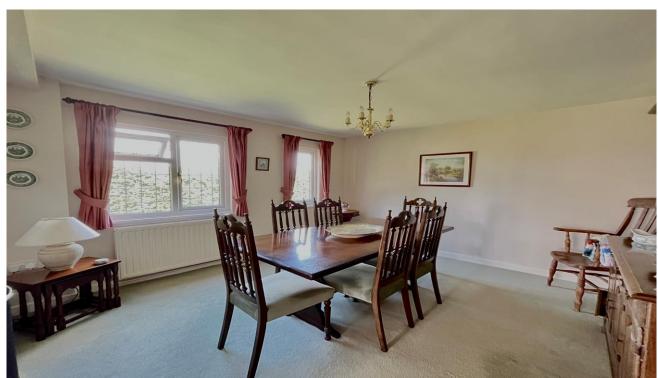

The living room and dining room are located to the rear of the property with both having

windows overlooking the countryside, there is a wood burning stove in the living room. Double doors lead into the conservatory.

## **GROUND FLOOR**

Dining Room 12'6 x 11'5

Conservatory 14'5 x 9'6

Kitchen 11'4 max x 14'4 max

Breakfast Area 10'0 x 6'0

Utility Room 10'0 x 8'0

Bedroom One 11'9 x 11'6

Bedroom Two 12'2 x 10'5