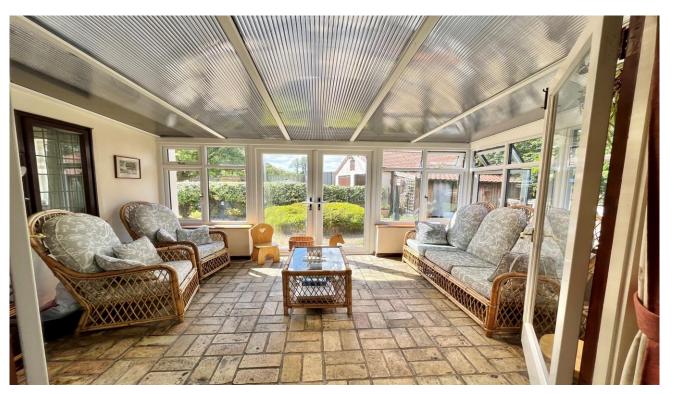

The living room and dining room are located to the rear of the property with both having

windows overlooking the countryside, there is a wood burning stove in the living room. Double doors lead into the conservatory.

## **GROUND FLOOR**

Dining Room 12'6 x 11'5

Conservatory 14'5 x 9'6

Kitchen 11'4 max x 14'4 max

Breakfast Area 10'0 x 6'0

Utility Room 10'0 x 8'0

Bedroom One 11'9 x 11'6

Bedroom Two 12'2 x 10'5