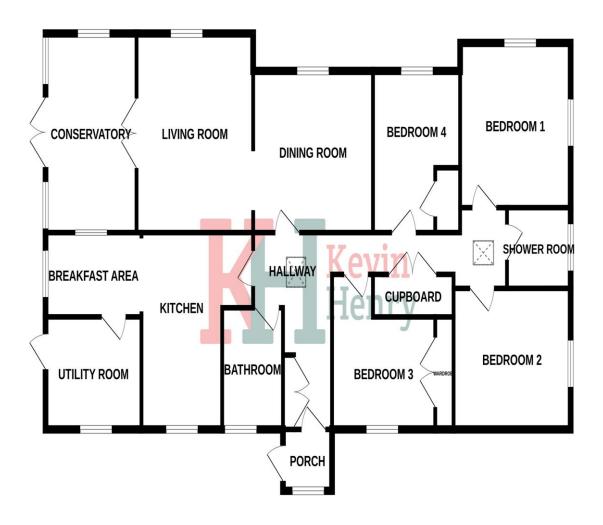

Entrance Porch 5'2 x 4'3

Hallway

Living Room 14'5 x 11'8

## **GROUND FLOOR**

Dining Room 12'6 x 11'5

Conservatory 14'5 x 9'6

Kitchen 11'4 max x 14'4 max

Breakfast Area 10'0 x 6'0

Utility Room 10'0 x 8'0

Bedroom One 11'9 x 11'6

Bedroom Two 12'2 x 10'5

Bedroom Three 11'5 x 9'1

Bedroom Four 11'0 max x 10'8

Bathroom

Shower Room

Outside

Double Garage

Outbuildings

Agents Note: Currently, the Vendor's'