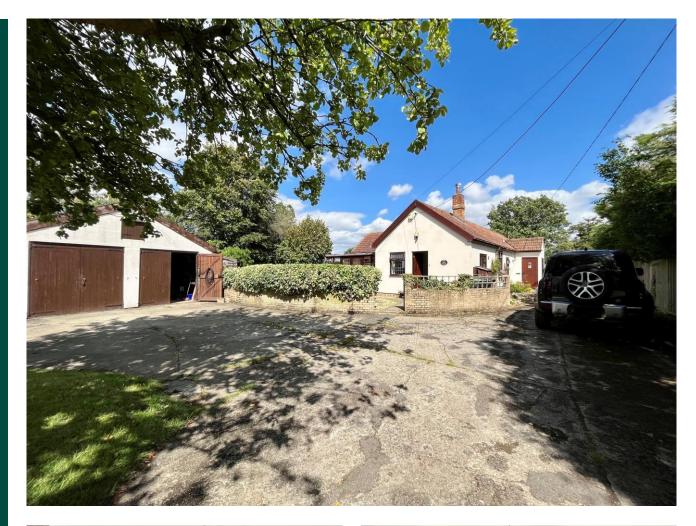

There is a double garage and a further four outbuildings. Driveway and yard provide off road parking for several cars.

Wimbish has its own parish church, primary school and village pub. The village is situated just four miles from the fine old market town of Saffron Walden, as well as within easy reach of mainline stations (fast train to Liverpool St) and M11 access points.