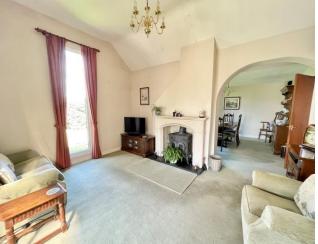

The living room and dining room are located to the rear of the property with both having

windows overlooking the countryside, there is a wood burning stove in the living room. Double doors lead into the conservatory.