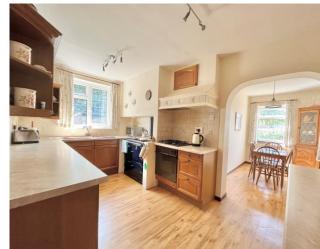

## Key Features

- Detached Bungalow
- Outbuildings
- Double Garage
- Four Bedrooms
- Three Reception Rooms

Located at the end of a road surrounded by farmland is this four bedroom detached bungalow and is perfect for those that are looking for some peace and quiet. There is further scope for extending or even the possibility of developing (stp). From the porch you enter into a large hallway with plenty of storage cupboards. To the left you will find the kitchen/breakfast room which has wall and base units with worktops over, inset sink and drainer, inset gas hob with oven under and extractor over, aga range cooker, door leading to utility room which has plumbing for washing machine and door leading to the rear patio area. The living room and dining room are located to the rear of the property with both having