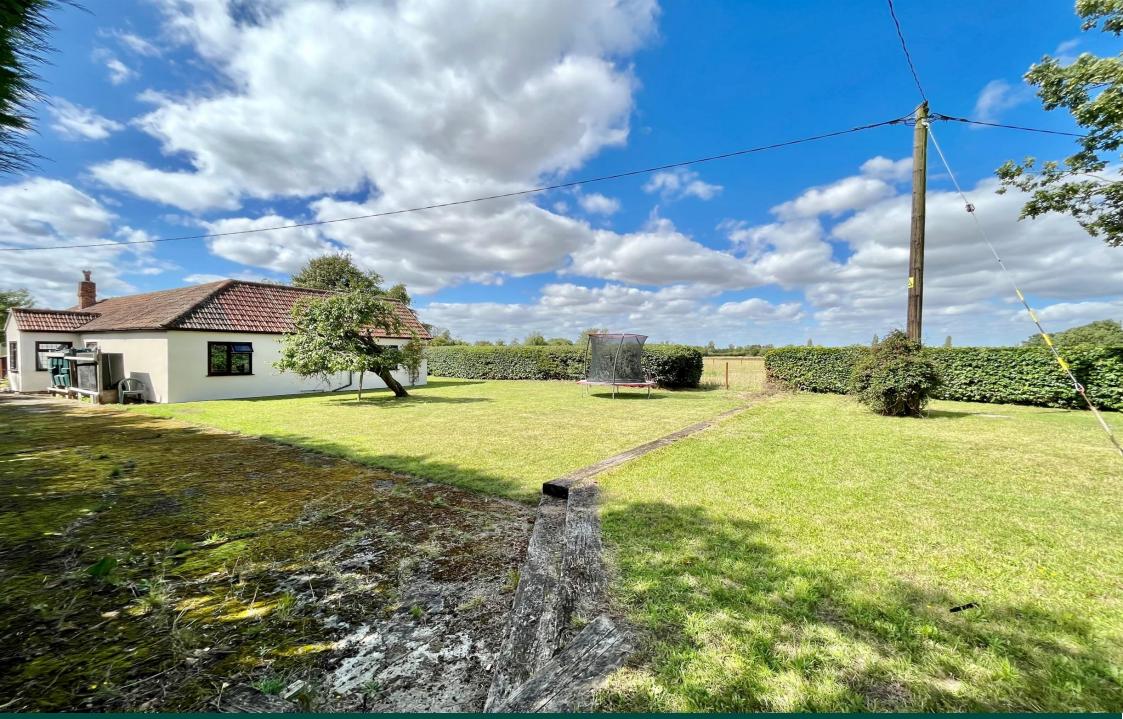

## Key Features

- Detached Bungalow
- Outbuildings
- Double Garage
- Four Bedrooms
- Three Reception Rooms

Located at the end of a road surrounded by farmland is this four bedroom detached bungalow and is perfect for those that are looking for some peace and quiet. There is further scope for extending or even the possibility of developing (stp). From the porch you enter into a large hallway with plenty of storage cupboards. To the left you will find the kitchen/breakfast room which has wall and base units with worktops over, inset sink and drainer, inset gas hob with oven under and extractor over, aga range cooker, door leading to utility room which has plumbing for washing machine and door leading to the rear patio area. The living room and dining room are located to the rear of the property with both having

windows overlooking the countryside, there is a wood burning stove in the living room. Double doors lead into the conservatory.

Four bedrooms and two bathrooms complete the accommodation. Outside you have a large garden which is laid to lawn, to the front there is a patio area that provides the perfect spot for relaxing or entertaining. There is a double garage and a further four outbuildings. Driveway and yard provide off road parking for several cars.