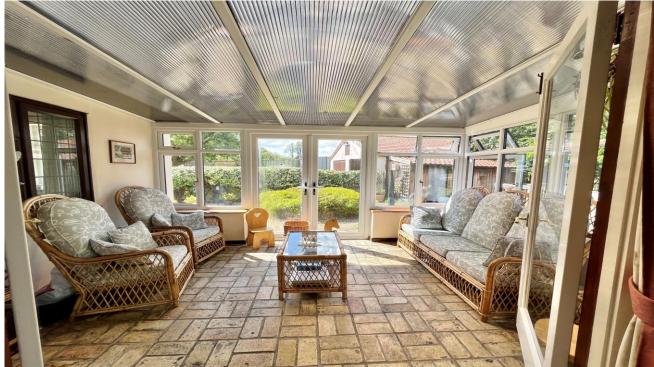

windows overlooking the countryside, there is a wood burning stove in the living room. Double doors lead into the conservatory.

Four bedrooms and two bathrooms complete the accommodation. Outside you have a large garden which is laid to lawn, to the front there is a patio area that provides the perfect spot for relaxing or entertaining. There is a double garage and a further four outbuildings. Driveway and yard provide off road parking for several cars.

Entrance Porch 5'2 x 4'3

Hallway

Living Room 14'5 x 11'8

Dining Room 12'6 x 11'5

Conservatory 14'5 x 9'6

Kitchen 11'4 max x 14'4 max