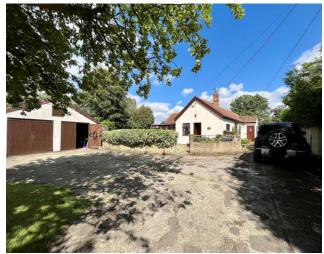

## Key Features

- Detached Bungalow
- Outbuildings
- Double Garage
- Four Bedrooms
- Three Reception Rooms

Located at the end of a road surrounded by farmland is this four bedroom detached bungalow and is perfect for those that are looking for some peace and quiet. There is further scope for extending or even the possibility of developing (stp). From the porch you enter into a large hallway with plenty of storage cupboards. To the left you will find the kitchen/breakfast room which has wall and base units with worktops over, inset sink and drainer, inset gas hob with oven under and extractor over, aga range cooker, door leading to utility room which has plumbing for washing machine and door leading to the rear patio area. The living room and dining room are located to the rear of the property with both having

windows overlooking the countryside, there is a wood burning stove in the living room. Double doors lead into the conservatory.

Four bedrooms and two bathrooms complete the accommodation. Outside you have a large garden which is laid to lawn, to the front there is a patio area that provides the perfect spot for relaxing or entertaining. There is a double garage and a further four outbuildings. Driveway and yard provide off road parking for several cars.