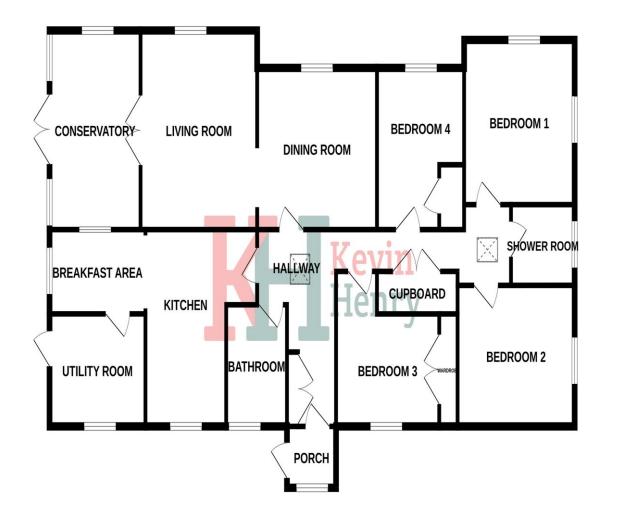

## **GROUND FLOOR**

Whilst every attempt has been made to ensure the accuracy of the floorplan contained here, measurements of doors, windows, rooms and any other items are approximate and no responsibility is taken for any error, omission or mis-attement. This plan is for illustrative purposes only and should be used as such by any prospective purchaser. The services, systems and appliances shown have not been tested and no guarantee as to their operability or efficiency can be given. Made with Metroxic X2023 Breakfast Area 10'0 x 6'0 Utility Room 10'0 x 8'0 Bedroom One 11'9 x 11'6 Bedroom Two 12'2 x 10'5 Bedroom Three 11'5 x 9'1 Bedroom Four 11'0 max x 10'8 Bathroom Shower Room Outside Double Garage

Outbuildings

Agents Note: Currently, the Vendor's' details do not match the Registered Title at Land Registry. Please ask the Branch for more details.

To view this property call Kevin Henry on: 01799 513632