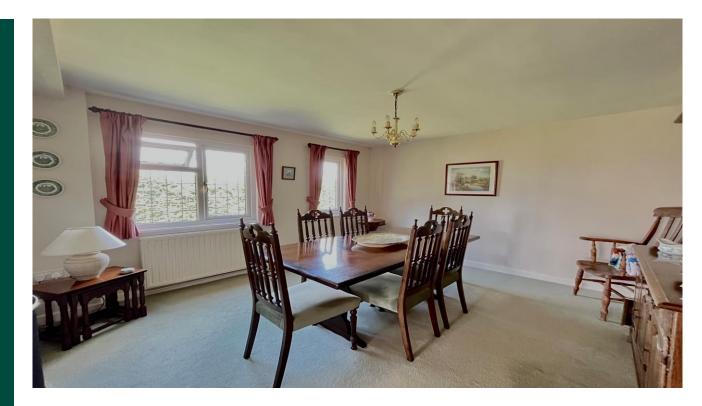

## Key Features

- Detached Bungalow
- Outbuildings
- Double Garage
- Four Bedrooms
- Three Reception Rooms

Located at the end of a road surrounded by farmland is this four bedroom detached bungalow and is perfect for those that are looking for some peace and quiet. There is further scope for extending or even the possibility of developing (stp). From the porch you enter into a large hallway with plenty of storage cupboards. To the left you will find the kitchen/breakfast room which has wall and base units with worktops over, inset sink and drainer, inset gas hob with oven under and extractor over, aga range cooker, door leading to utility room which has plumbing for washing machine and door leading to the rear patio area. The living room and dining room are located to the rear of the property with both having

Entrance Porch 5'2 x 4'3

Hallway

Living Room 14'5 x 11'8

Dining Room 12'6 x 11'5

Conservatory 14'5 x 9'6

Kitchen 11'4 max x 14'4 max