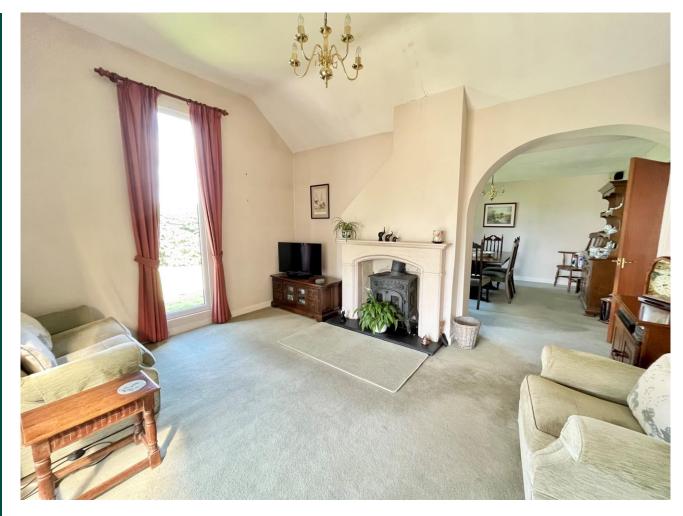

## Key Features

- Detached Bungalow
- Outbuildings
- Double Garage
- Four Bedrooms
- Three Reception Rooms

Located at the end of a road surrounded by farmland is this four bedroom detached bungalow and is perfect for those that are looking for some peace and quiet. There is further scope for extending or even the possibility of developing (stp). From the porch you enter into a large hallway with plenty of storage cupboards. To the left you will find the kitchen/breakfast room which has wall and base units with worktops over, inset sink and drainer, inset gas hob with oven under and extractor over, aga range cooker, door leading to utility room which has plumbing for washing machine and door leading to the rear patio area. The living room and dining room are located to the rear of the property with both having

windows overlooking the countryside, there is a wood burning stove in the living room. Double doors lead into the conservatory.

Four bedrooms and two bathrooms complete the accommodation. Outside you have a large garden which is laid to lawn, to the front there is a patio area that provides the perfect spot for relaxing or entertaining. There is a double garage and a further four outbuildings. Driveway and yard provide off road parking for several cars.