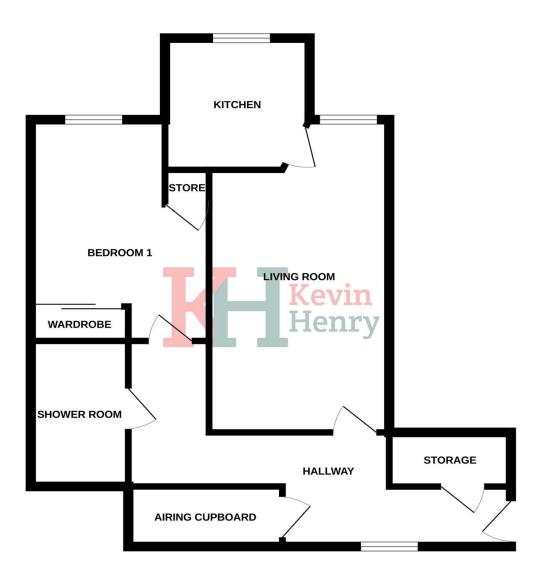

You enter the property into a large and bright hallway which has two large storage cupboards with shelving and one housing the domestic hot water heating unit. From here you find the living room which offers enough room for you to have a small table and chairs there. The kitchen is off the lounge, with wall and base units with worktops over, inset hob with extractor hood over, built in oven, integrated refrigerator and a freezer and Neff dishwasher.

The bedroom benefits from having ample fitted wardrobes and cupboard space.

Outside you will find the beautiful communal gardens and terrace, with established shrub and flower borders and residents' parking where there are also mobility scooter charging points.

We currently hold lease details as displayed above, should you require further information please contact the branch. Please note additional fees could be incurred for items such as leasehold packs.

Entrance Hall Living Room 19'3 x 10'4 Kitchen 8'1 x 7'5 Bedroom One 13'7 x 9'3