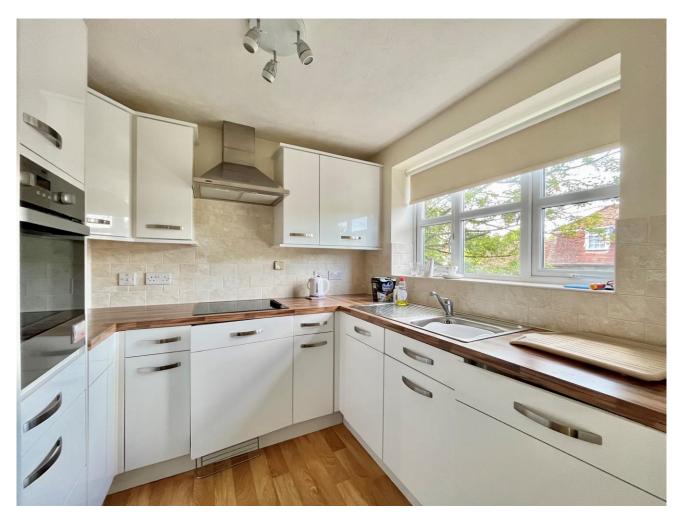

You enter the property into a large and bright hallway which has two large storage cupboards with shelving and one housing the domestic hot water heating unit. From here you find the living room which offers enough room for you to have a small table and chairs there. The kitchen is off the lounge, with wall and base units with worktops over, inset hob with extractor hood over, built in oven, integrated refrigerator and a freezer and Neff dishwasher.