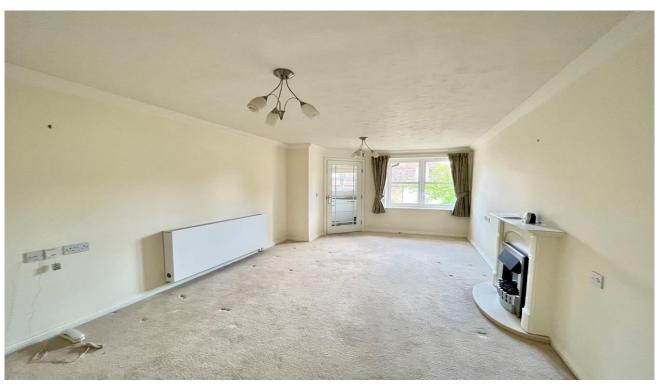

You enter the property into a large and bright hallway which has two large storage cupboards with shelving and one housing the domestic hot water heating unit. From here you find the living room which offers enough room for you to have a small table and chairs there. The kitchen is off the lounge, with wall and base units with worktops over, inset hob with extractor hood over, built in oven, integrated refrigerator and a freezer and Neff dishwasher.