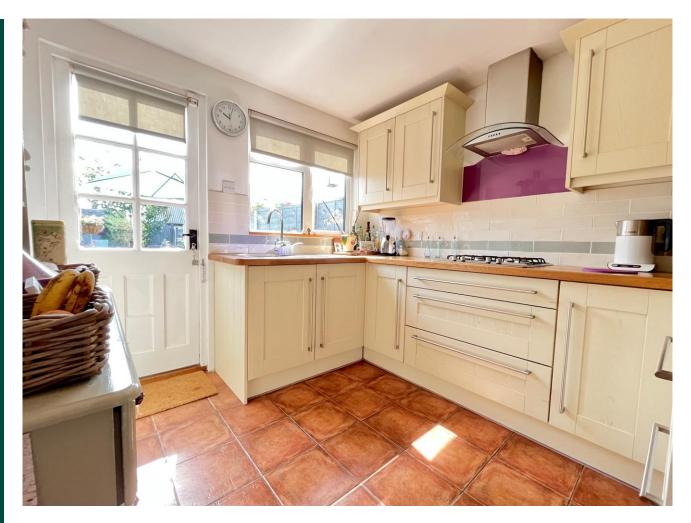

## **Key Features**

- Chain Free
- Victorian Cottage
- Off Street Parking
- Two Reception Rooms
- Utility Room

From the entrance porch you enter into the light and airy living room with a feature fireplace and wood burning stove. Door leads through to the dining room and double doors leading to the kitchen which has ample wall and base units with worktops over inset gas hob with extractor over, built in oven, door leading to the rear garden. The utility room and downstairs cloakroom complete the downstairs accommodation.