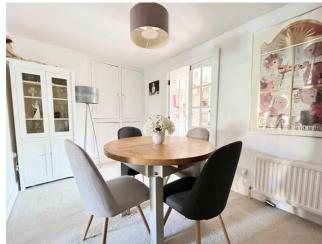

## **Key Features**

- Chain Free
- Victorian Cottage
- Off Street Parking
- Two Reception Rooms
- Utility Room

From the entrance porch you enter into the light and airy living room with a feature fireplace and wood burning stove. Door leads through to the dining room and double doors leading to the kitchen which has ample wall and base units with worktops over inset gas hob with extractor over, built in oven, door leading to the rear garden. The utility room and downstairs cloakroom complete the downstairs accommodation.