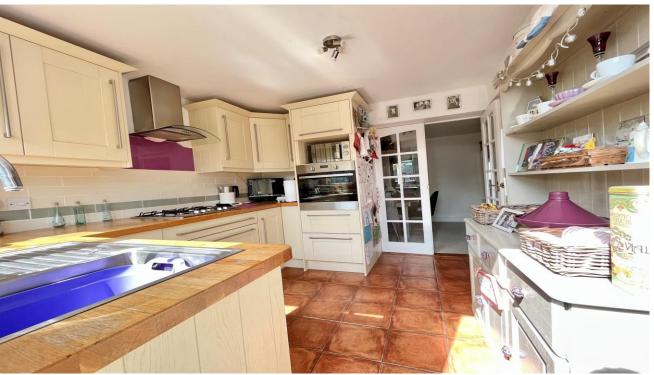

## **Key Features**

- Chain Free
- Victorian Cottage
- Off Street Parking
- Two Reception Rooms
- Utility Room

From the entrance porch you enter into the light and airy living room with a feature fireplace and wood burning stove. Door leads through to the dining room and double doors leading to the kitchen which has ample wall and base units with worktops over inset gas hob with extractor over, built in oven, door leading to the rear garden. The utility room and downstairs cloakroom complete the downstairs accommodation.