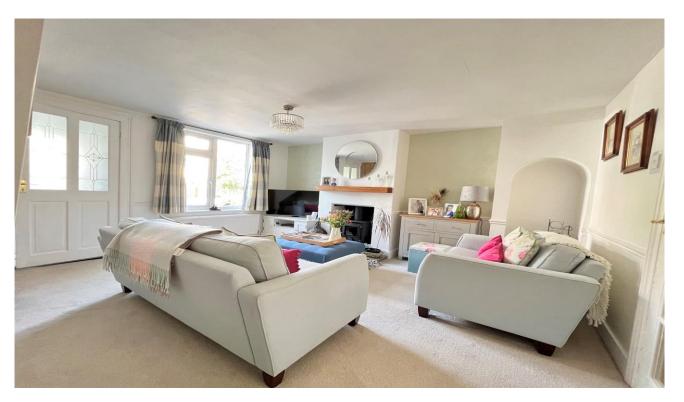

## **Key Features**

- Chain Free
- Victorian Cottage
- Off Street Parking
- Two Reception Rooms
- Utility Room

From the entrance porch you enter into the light and airy living room with a feature fireplace and wood burning stove. Door leads through to the dining room and double doors leading to the kitchen which has ample wall and base units with worktops over inset gas hob with extractor over, built in oven, door leading to the rear garden. The utility room and downstairs cloakroom complete the downstairs accommodation.