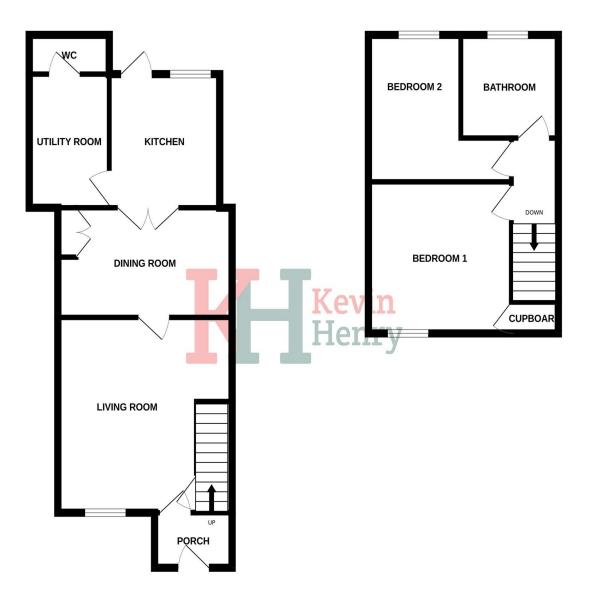

**Entrance Porch** 

Living Room 14'2 x 14'2

Dining Room 13'2 x 8

GROUND FLOOR 1ST FLOOR

Kitchen 9'8 x 9

Utility Room 10 x 6'6

Cloakroom

First Floor Landing

Bedroom One 11'7 x 11

Bedroom Two 10'8 x 7'5

Family Bathroom

To view this property call Kevin Henry on: 01799 513632