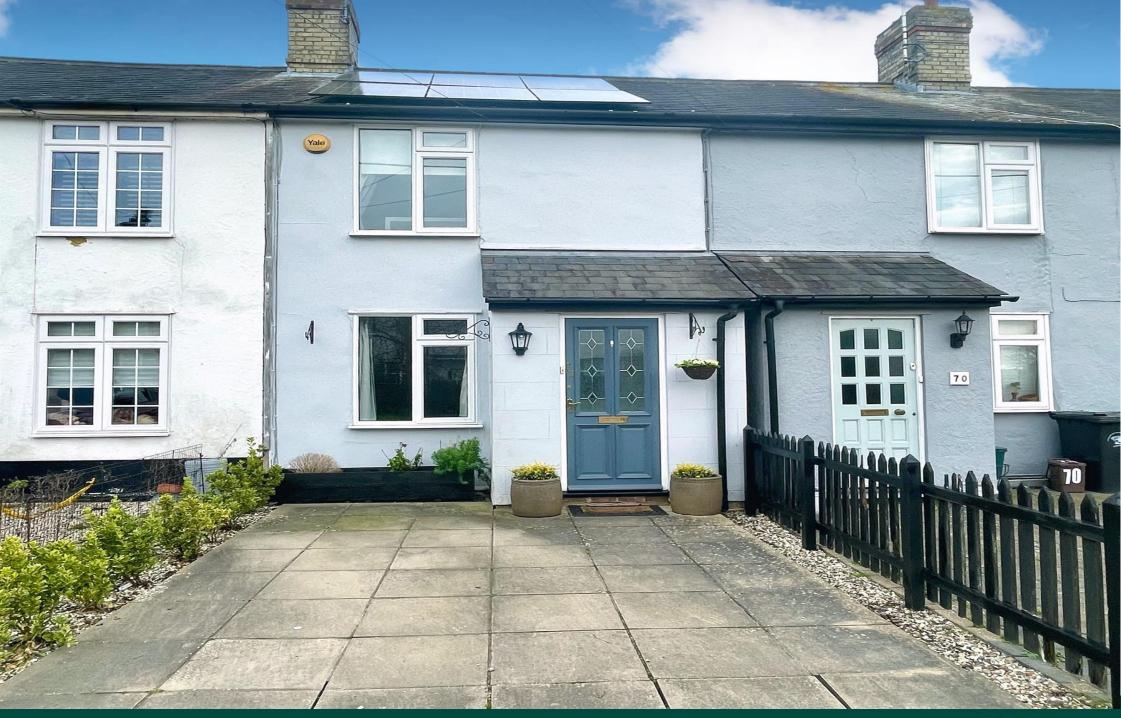

## **Key Features**

- Chain Free
- Victorian Cottage
- Off Street Parking
- Two Reception Rooms
- Utility Room

From the entrance porch you enter into the light and airy living room with a feature fireplace and wood burning stove. Door leads through to the dining room and double doors leading to the kitchen which has ample wall and base units with worktops over inset gas hob with extractor over, built in oven, door leading to the rear garden. The utility room and downstairs cloakroom complete the downstairs accommodation.

On the first floor you will find two double bedrooms and a family bathroom.

Outside there is an enclosed rear garden which is fully paved, with flower beds and a raised decked area providing the perfect spot for enjoying the evening sun. To the front of the property there is drive with off road parking for one car. The property also benefits from having solar panels.