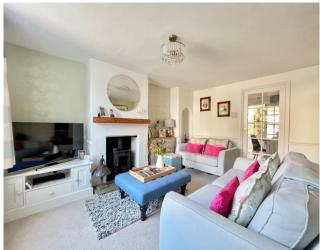

## **Key Features**

- Chain Free
- Victorian Cottage
- Off Street Parking
- Two Reception Rooms
- Utility Room

From the entrance porch you enter into the light and airy living room with a feature fireplace and wood burning stove. Door leads through to the dining room and double doors leading to the kitchen which has ample wall and base units with worktops over inset gas hob with extractor over, built in oven, door leading to the rear garden. The utility room and downstairs cloakroom complete the downstairs accommodation.