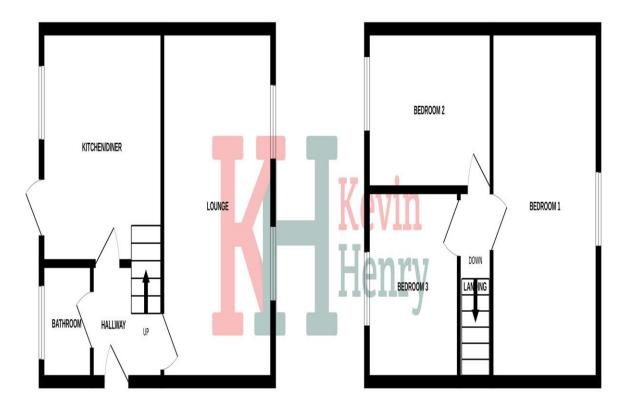

Upstairs you have three double bedrooms. Outside the rear garden is paved for low maintenance, there is a brick built storage shed.

Hallway

Lounge 15'9 max x 11'7

Kitchen 12'8 x 12'7

Bathroom

WC

First Floor Landing

Bedroom One 13'7 x 12'1

Bedroom Two 13'1 x 9'7

Bedroom Three 12'7 x 8'2

Agents Note: The sale of this Property is subject to Grant of Probate. Please seek an update from the Branch with regards to the potential timeframes involved.

GROUND FLOOR 1ST FLOOR

stamp duty liability. Buyers will be required to complete an identification process with iamsold and provide proof of how the purchase would be funded. start price and undisclosed reserve price that can change.