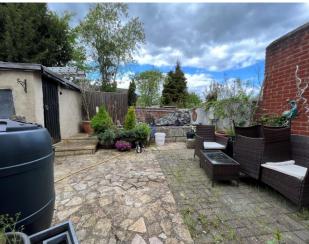

Upstairs you have three double bedrooms. Outside the rear garden is paved for low maintenance, there is a brick built storage shed.

Hallway

Lounge 15'9 max x 11'7

Kitchen 12'8 x 12'7

Bathroom

WC

First Floor Landing