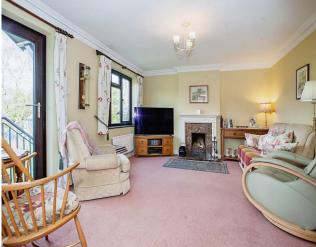

Accommodation Includes

Hallway Under-stair storage space.

Cloakroom

Living Room 15'5 x 13'3 Open fire place.

Dining Room 12'6 x 8'5

Office/family room 13'3 x 8'2

Kitchen/breakfast room

17'4 x 7'8