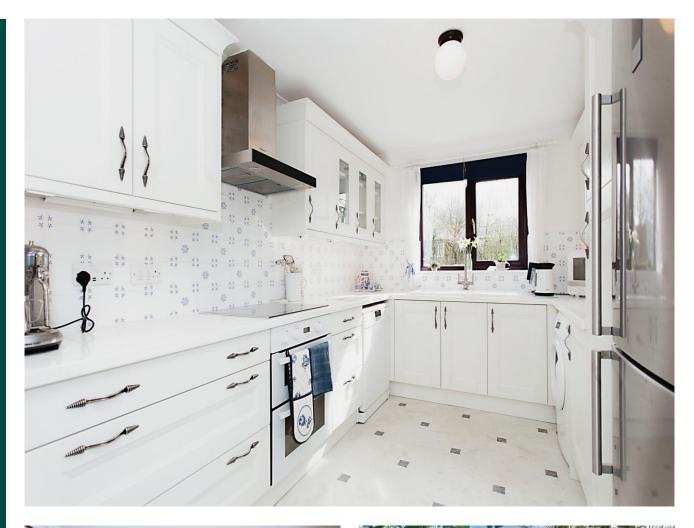

Accommodation Includes

Hallway Under-stair storage space.

Cloakroom

Living Room 15'5 x 13'3 Open fire place.

Dining Room 12'6 x 8'5

Office/family room 13'3 x 8'2

Kitchen/breakfast room

17'4 x 7'8