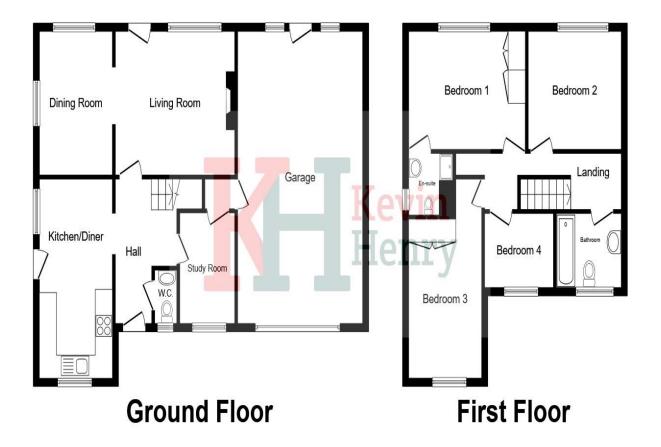

Accommodation Includes

Hallway Under-stair storage space.

Cloakroom

Living Room 15'5 x 13'3 Open fire place.

Dining Room 12'6 x 8'5

Office/family room 13'3 x 8'2

Kitchen/breakfast room

17'4 x 7'8

Landing

Access to partly boarded loft via pull down ladder.

Bedroom One 13'5 x 10'0 With built in wardrobes.

En-suite

Bedroom Two 16'8 x 9'3 With built in wardrobes.

Bedroom Three 10'7 x 10'0 With built in wardrobes.

Bedroom Four 7'7' x 6'7

Bathroom

Garden Lawn and patio with access to front via both sides.

Double garage with electric Garage doors.

Driveway Parking for up to six cars.

To view this property call Kevin Henry on: 01799 513632