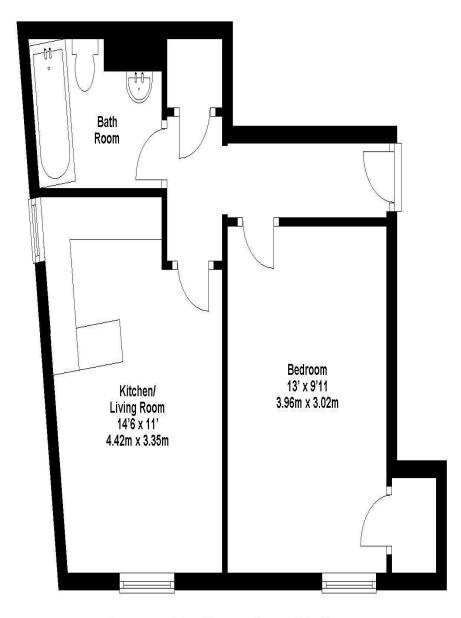

## First Floor

Approx. gross internal floor area 38 sqm ( 400sqft)

refurbished, including new carpets throughout. The electrics have been upgraded throughout together with new consumer unit.

Access is via intercom system.
Please call Kevin Henry for your viewing.
Saffron Walden is a fine old market town with a good range of shopping, schooling and recreational facilities, including the renowned Saffron Hall, which is situated at the County High School. Audley End mainline station (with fast trains to Liverpool Street and Cambridge) is just two miles distance and the M11 access point at Stump Cross 4 miles.

Front: Via front door, stairs to first floor. Intercom system.

Hallway

Kitchen/Living Room: 14'6 x 11'0

Bedroom: 13'0 x 9'11

Bathroom

To view this property call Kevin Henry on: 01799 513632