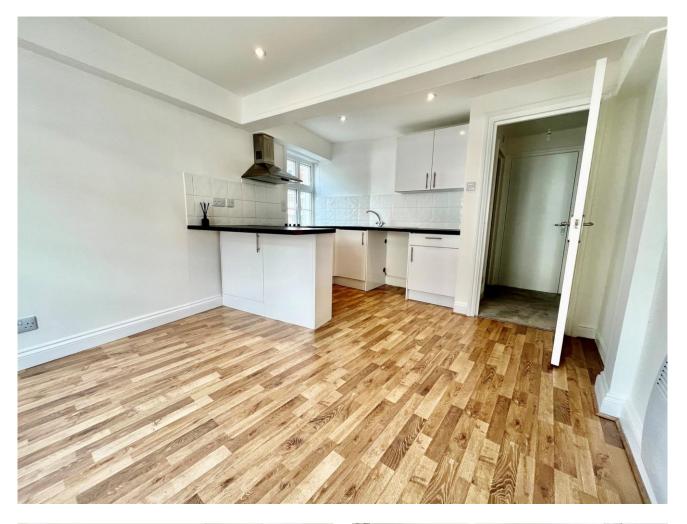

This one bedroom light and airy apartment has been recently decorated and benefits from modern kitchen and bathroom, good size main bedroom and convenient for all that Saffron Walden has to offer. The property benefits from being fully

Front: Via front door, stairs to first floor. Intercom system.

Hallway

Kitchen/Living Room: 14'6 x 11'0

Bedroom: 13'0 x 9'11

Bathroom

To view this property call Kevin Henry on: 01799 513632