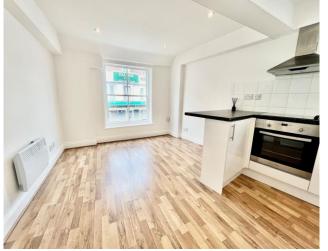

Front: Via front door, stairs to first floor. Intercom system.

Hallway

Kitchen/Living Room: 14'6 x 11'0

Bedroom: 13'0 x 9'11

Bathroom

To view this property call Kevin Henry on: 01799 513632