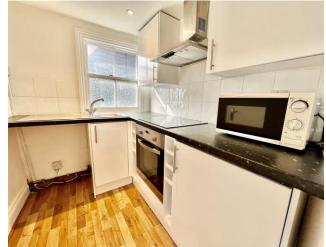

Front: Via front door, stairs to first floor.

Intercom system.

Hallway

Living Room: 9'10 x 9'4

Kitchen: 6'5 x 5'8 Bedroom: 12'2 x 11'3

Bathroom

To view this property call Kevin Henry on: 01799 513632