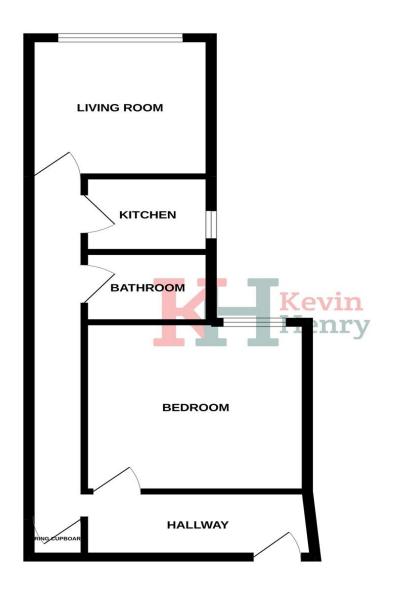

Front: Via front door, stairs to first floor.

Intercom system.

Hallway

Living Room: 9'10 x 9'4

Kitchen: 6'5 x 5'8 Bedroom: 12'2 x 11'3

Bathroom

To view this property call Kevin Henry on: 01799 513632