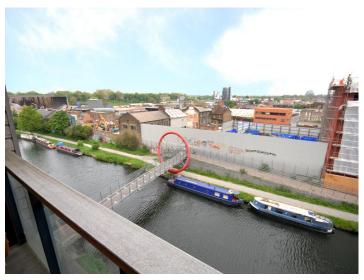

# 2 Bedrooms

Fifth floor two bedroom, two bathroom apartment situated within this popular canal side development with private balcony overlooking the Hertford Union Canal.

Sought After Development Overlooking Hertford Union Canal

Huge Open Plan Living Space Private Balcony

Look Property Services 349 Roman Road Bow, London, E3 5QR

020 8981 9999 info@lookproperty.co.uk lookproperty.com

## **Description**

Fifth floor two bedroom, two bathroom apartment situated within this popular canal side development with private balcony overlooking the Hertford Union Canal. The property is approximately 1109 square feet and has wooden flooring throughout with under flooring heating system. Located within 500 metres of Hackney Wick over ground station and approximately 1 mile from Stratford Station and the Westfield shopping centre, also giving access to the A11, A12 and A13, the property is ideal for those looking to maintain an easy commute into Central London.