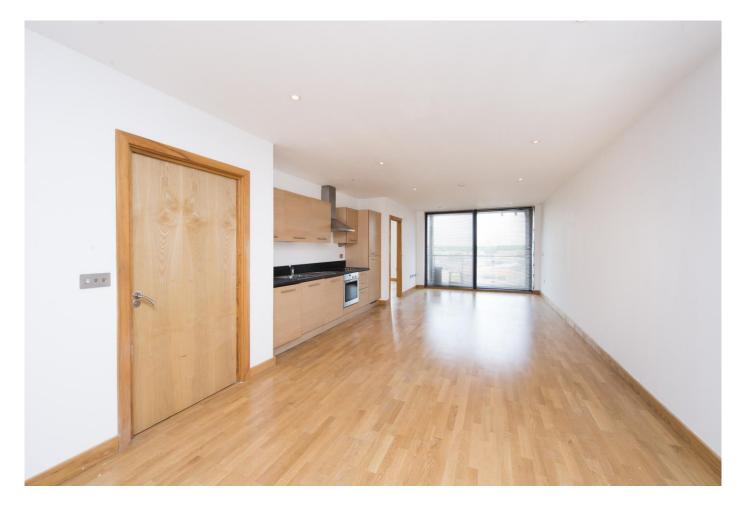

# 2 Bedrooms

Fifth floor two bedroom, two bathroom apartment situated within this popular canal side development with private balcony overlooking the Hertford Union Canal.

Sought After Development Overlooking Hertford Union Canal

## **Description**

Fifth floor two bedroom, two bathroom apartment situated within this popular canal side development with private balcony overlooking the Hertford Union Canal. The property is approximately 1109 square feet and has wooden flooring throughout with under flooring heating system. Located within 500 metres of Hackney Wick over ground station and approximately 1 mile from Stratford Station and the Westfield shopping centre, also giving access to the A11, A12 and A13, the property is ideal for those looking to maintain an easy commute into Central London.