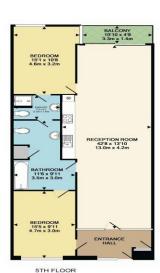

#### **Additional Information**

TOTAL APPROX F.OMEGA WORKS B3

Whilst every attempt has been made to ever a AREA 1 109 cg. FT. (103.0 SG.M.)

Whilst every attempt has been made to ever a AREA 1 109 cg. FT. (103.0 SG.M.)

Whilst every attempt has been made to ever a superconnate and no responsibility is taken for any error of doors, windows, norms and any other terms are approximate and no responsibility is taken for any error prospective purchaser. The services, systems and applicances shown have not been stead and no guarantee.