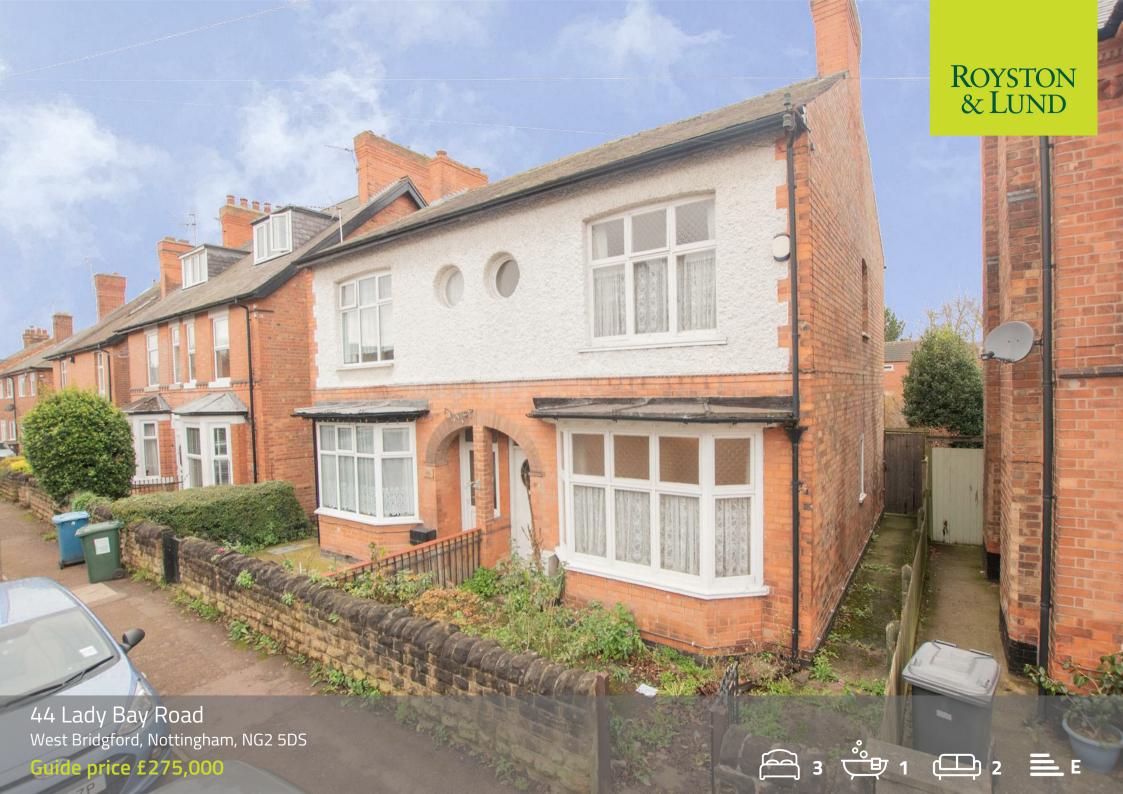

## 44 Lady Bay Road

West Bridgford, Nottingham, NG2 5DS

\*\* Please be aware - we are asking for Best and Final Offers for this Property by Tuesday 19th January at 12PM \*\*

GUIDE PRICE £275,000 - £300,000

A three bedroom Victorian semi detached freehold property located in the highly sought after Lady Bay area of West Bridgford and offers a fantastic opportunity for buyers that want a property to upgrade, modernise and which retains some of its original features.

Boasting approximately 100ft in length rear garden we would recommend an early appointment to view

In brief the property comprises: Open shared arched porch-way, reception hall, lounge, dining room, kitchen, utility room, and to the first floor there are three well proportioned bedrooms, and a family bathroom and the configuration of the landing area means it would lend itself to a loft conversation (subject to building regulations being adhered to.)