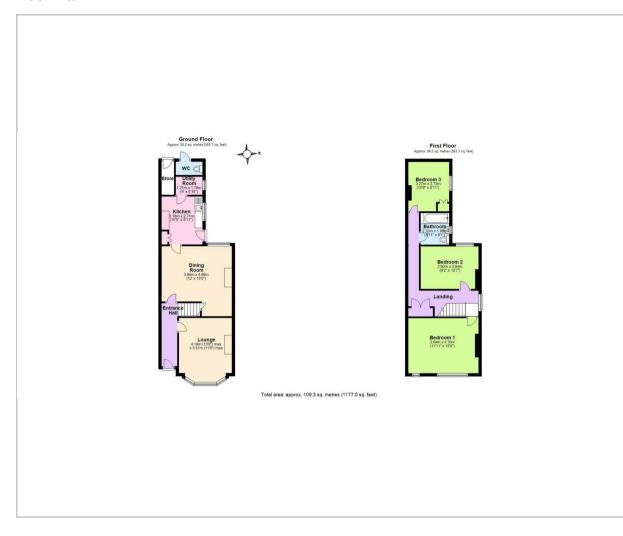

#### Floor Plan

#### **Directions**

Accommodation

**Reception Porch** 

**Reception Hall** 

Lounge

13'8" into bay x 11'6" (4.17m into bay x 3.51m)

**Dining Room** 11'11" x 5'4" (3.63m x 1.63m)

**Kitchen** 10'6" x 8'11" (3.20m x 2.72m)

Utility/Pantry

First Floor Landing Area

**Bedroom 1** 15'5" x 11'11" (4.70m x 3.63m)

Bedroom 2 12'7" x 9'2" (3.84m x 2.79m)

**Bedroom 3** 9" x 10'8" (2.74m x 3.25m)

Family Bathroom

Outside

Services