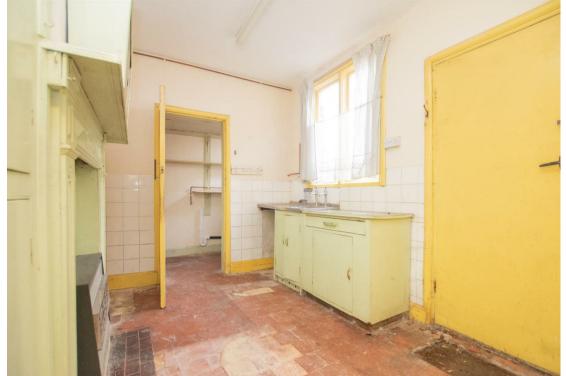

#### **Directions**

Accommodation

**Reception Porch** 

**Reception Hall** 

Lounge

13'8" into bay x 11'6" (4.17m into bay x 3.51m)

**Dining Room** 11'11" x 5'4" (3.63m x 1.63m)

**Kitchen** 10'6" x 8'11" (3.20m x 2.72m)

Utility/Pantry

First Floor Landing Area

**Bedroom 1** 15'5" x 11'11" (4.70m x 3.63m)

Bedroom 2 12'7" x 9'2" (3.84m x 2.79m)

**Bedroom 3** 9" x 10'8" (2.74m x 3.25m)

Family Bathroom

Outside

Services