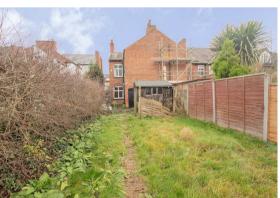

Boasting approximately 100ft in length rear garden we would recommend an early appointment to view

In brief the property comprises: Open shared arched porch-way, reception hall, lounge, dining room, kitchen, utility room, and to the first floor there are three well proportioned bedrooms, and a family bathroom and the configuration of the landing area means it would lend itself to a loft conversation (subject to building regulations being adhered to.)