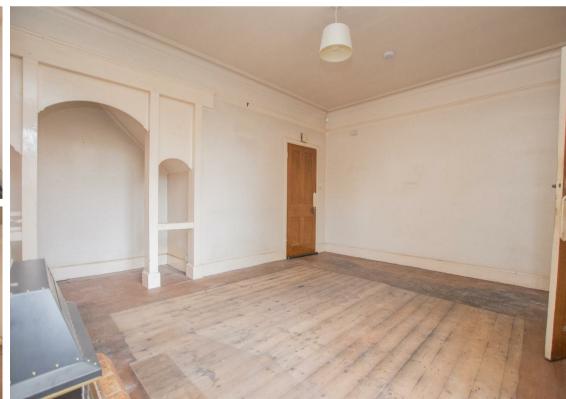

#### **Directions**

Accommodation

**Reception Porch** 

**Reception Hall** 

Lounge

13'8" into bay x 11'6" (4.17m into bay x 3.51m)

**Dining Room** 11'11" x 5'4" (3.63m x 1.63m)

**Kitchen** 10'6" x 8'11" (3.20m x 2.72m)

Utility/Pantry

First Floor Landing Area

**Bedroom 1** 15'5" x 11'11" (4.70m x 3.63m)

Bedroom 2 12'7" x 9'2" (3.84m x 2.79m)

**Bedroom 3** 9" x 10'8" (2.74m x 3.25m)

Family Bathroom

Outside

Services