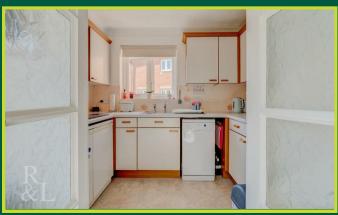

Interior accommodation compromises of a generous size lounge with front aspect window letting in lots of natural light pieced together with an electric fireplace. The Kitchen has some integrated appliances such as an oven and hob with room for further freestanding. The double bedroom is an ample size and benefits from built in wardrobes. Opposite the bedroom there is a three piece suite bathroom consisting of a bath with shower overhead along with a wash basin and WC.