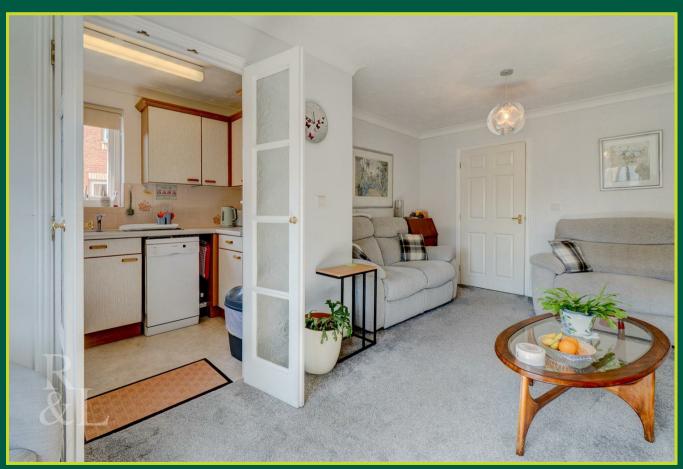

Interior accommodation compromises of a generous size lounge with front aspect window letting in lots of natural light pieced together with an electric fireplace. The Kitchen has some integrated appliances such as an oven and hob with room for further freestanding. The double bedroom is an ample size and benefits from built in wardrobes. Opposite the bedroom there is a three piece suite bathroom consisting of a bath with shower overhead along with a wash basin and WC.