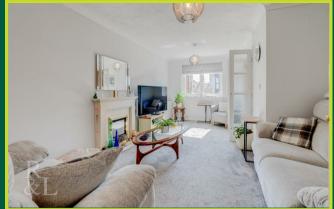

Interior accommodation compromises of a generous size lounge with front aspect window letting in lots of natural light pieced together with an electric fireplace. The Kitchen has some integrated appliances such as an oven and hob with room for further freestanding. The double bedroom is an ample size and benefits from built in wardrobes. Opposite the bedroom there is a three piece suite bathroom consisting of a bath with shower overhead along with a wash basin and WC.