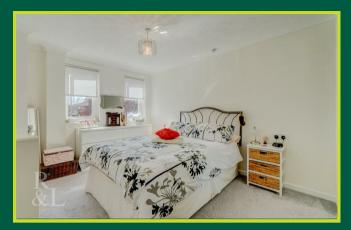

Interior accommodation compromises of a generous size lounge with front aspect window letting in lots of natural light pieced together with an electric fireplace. The Kitchen has some integrated appliances such as an oven and hob with room for further freestanding. The double bedroom is an ample size and benefits from built in wardrobes. Opposite the bedroom there is a three piece suite bathroom consisting of a bath with shower overhead along with a wash basin and WC.