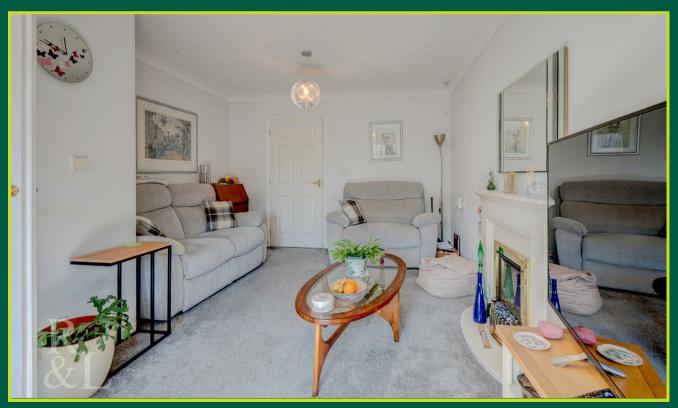

Interior accommodation compromises of a generous size lounge with front aspect window letting in lots of natural light pieced together with an electric fireplace. The Kitchen has some integrated appliances such as an oven and hob with room for further freestanding. The double bedroom is an ample size and benefits from built in wardrobes. Opposite the bedroom there is a three piece suite bathroom consisting of a bath with shower overhead along with a wash basin and WC.