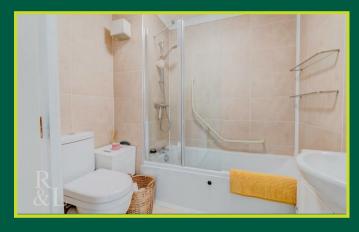

Interior accommodation compromises of a generous size lounge with front aspect window letting in lots of natural light pieced together with an electric fireplace. The Kitchen has some integrated appliances such as an oven and hob with room for further freestanding. The double bedroom is an ample size and benefits from built in wardrobes. Opposite the bedroom there is a three piece suite bathroom consisting of a bath with shower overhead along with a wash basin and WC.