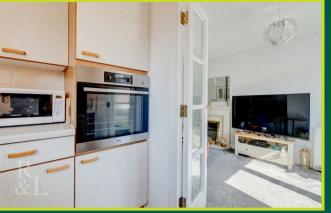

Interior accommodation compromises of a generous size lounge with front aspect window letting in lots of natural light pieced together with an electric fireplace. The Kitchen has some integrated appliances such as an oven and hob with room for further freestanding. The double bedroom is an ample size and benefits from built in wardrobes. Opposite the bedroom there is a three piece suite bathroom consisting of a bath with shower overhead along with a wash basin and WC.