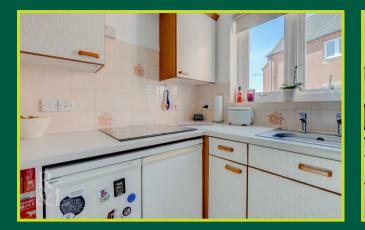

Interior accommodation compromises of a generous size lounge with front aspect window letting in lots of natural light pieced together with an electric fireplace. The Kitchen has some integrated appliances such as an oven and hob with room for further freestanding. The double bedroom is an ample size and benefits from built in wardrobes. Opposite the bedroom there is a three piece suite bathroom consisting of a bath with shower overhead along with a wash basin and WC.