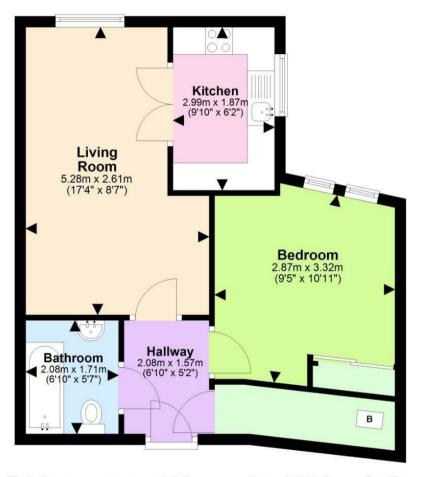

This complex benefits from lift access and permit parking.

Length of Lease - 125 years - 101 years left Ground Rent - 773.54 per anum Service Charge - £3101.74

**First Floor** 

Approx. 44.3 sq. metres (477.0 sq. feet)

Total area: approx. 44.3 sq. metres (477.0 sq. feet)

The Property Ombudsman