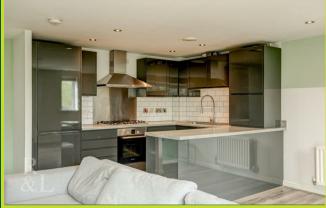

This well presented modern two double bedroom apartment was completely re-modelled in 2020 to include flooring, lighting, kitchen, en-suite bathroom and decorations throughout and has been excellently kept since then.

In brief the property comprises of communal entrance hallway, private entrance, open plan living, dining and kitchen area, large master bedroom with en-suite shower room, second double bedroom, family bathroom.