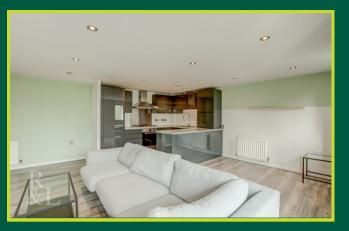

This well presented modern two double bedroom apartment was completely re-modelled in 2020 to include flooring, lighting, kitchen, en-suite bathroom and decorations throughout and has been excellently kept since then.

In brief the property comprises of communal entrance hallway, private entrance, open plan living, dining and kitchen area, large master bedroom with en-suite shower room, second double bedroom, family bathroom.