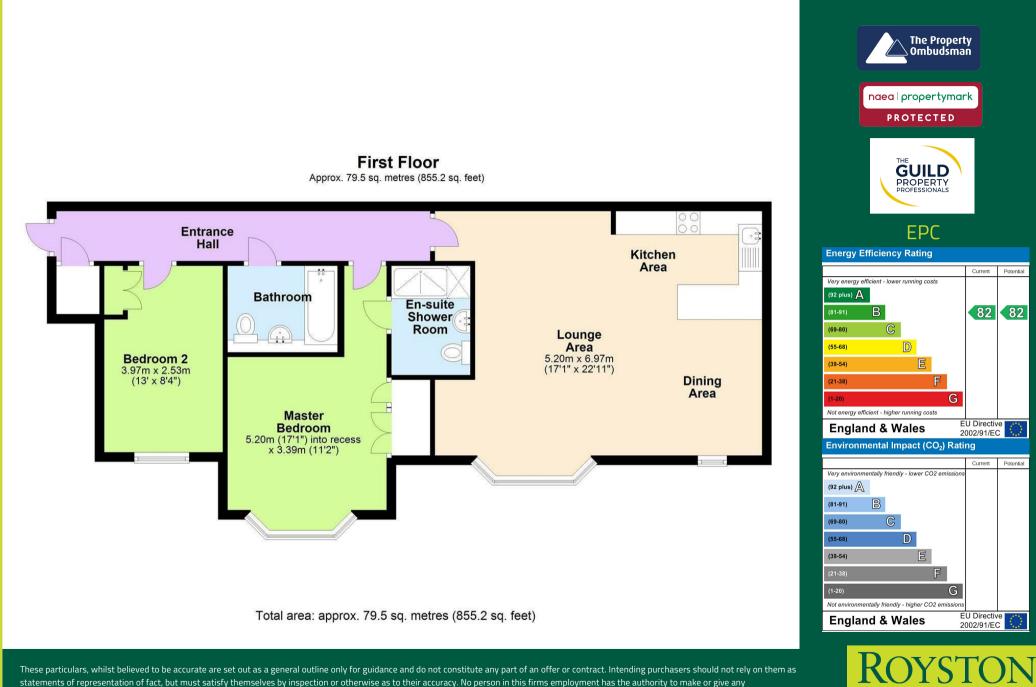

In brief the property comprises of communal entrance hallway, private entrance, open plan living, dining and kitchen area, large master bedroom with en-suite shower room, second double bedroom, family bathroom.