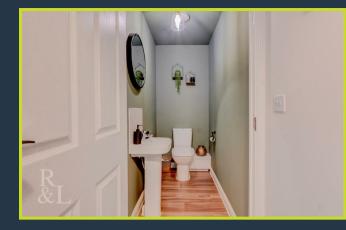

Ground floor accommodation consists of a generous size living room which grants access to the rear garden via french opening doors, The kitchen has a range of integrated appliances such as an oven, hob and extractor fan, as well fridge freezer and dishwasher. The ground floor also benefits from a downstairs WC and under stair storage.