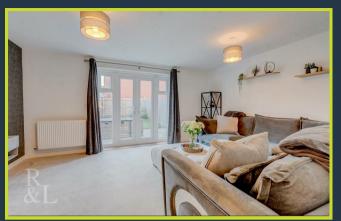

Ground floor accommodation consists of a generous size living room which grants access to the rear garden via french opening doors, The kitchen has a range of integrated appliances such as an oven, hob and extractor fan, as well fridge freezer and dishwasher. The ground floor also benefits from a downstairs WC and under stair storage.