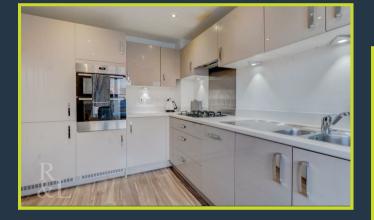

Ground floor accommodation consists of a generous size living room which grants access to the rear garden via french opening doors, The kitchen has a range of integrated appliances such as an oven, hob and extractor fan, as well fridge freezer and dishwasher. The ground floor also benefits from a downstairs WC and under stair storage.