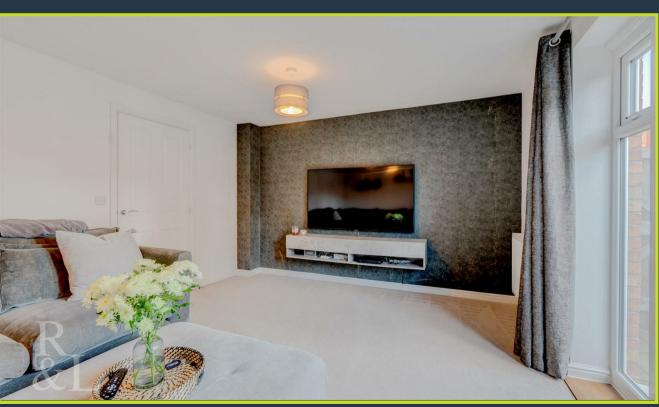

Ground floor accommodation consists of a generous size living room which grants access to the rear garden via french opening doors, The kitchen has a range of integrated appliances such as an oven, hob and extractor fan, as well fridge freezer and dishwasher. The ground floor also benefits from a downstairs WC and under stair storage.