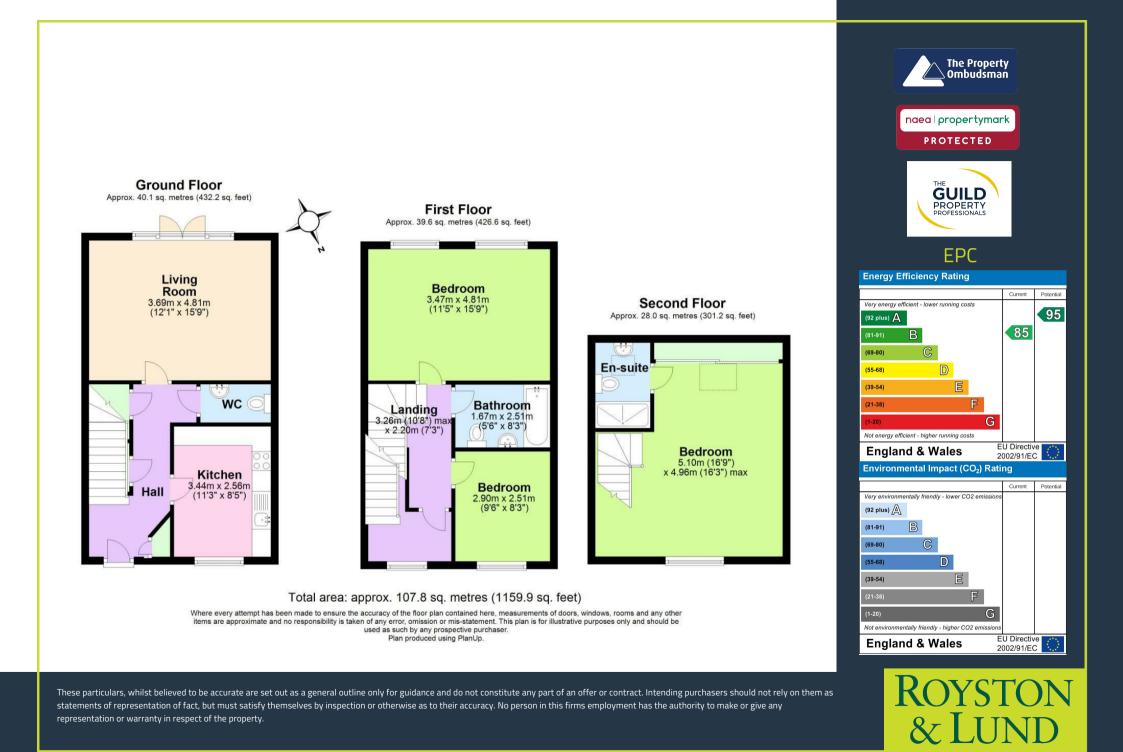

Ground floor accommodation consists of a generous size living room which grants access to the rear garden via french opening doors, The kitchen has a range of integrated appliances such as an oven, hob and extractor fan, as well fridge freezer and dishwasher. The ground floor also benefits from a downstairs WC and under stair storage.

To the first floor there are two well proportioned double bedrooms that both share a three piece suite bathroom. To the second floor there is the ample size master double bedroom which has the convenience of built in sliding wardrobes and an ensuite shower room.

Facing the property there is off street parking for two vehicles due to a double driveway and to the rear there is a garden area with patio space for summer seating and a lawned area which is enclosed by fenced borders.