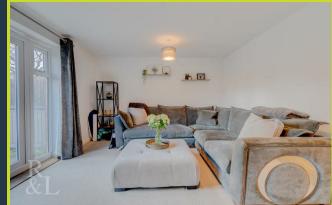

Ground floor accommodation consists of a generous size living room which grants access to the rear garden via french opening doors, The kitchen has a range of integrated appliances such as an oven, hob and extractor fan, as well fridge freezer and dishwasher. The ground floor also benefits from a downstairs WC and under stair storage.