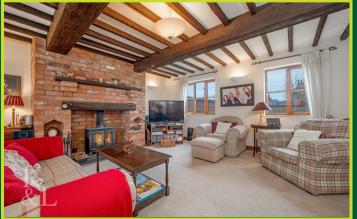

Entering through the glazed panelled entrance door you are greeted with a light and spacious hallway, a cloakroom and stairs to the first-floor accommodation. Off the hallway, half glazed double doors lead into the main sitting room where you immerse yourself into country living with feature beams, brick chimney breast and wood burning stove for cosy winter evenings. Adjoining is the bright garden room, leading into the rear hallway, from which a doorway opens into the family room/breakfast room. An exposed feature arch leads into the country style kitchen which is beautifully fitted with a range of integrated appliances including a range cooker.