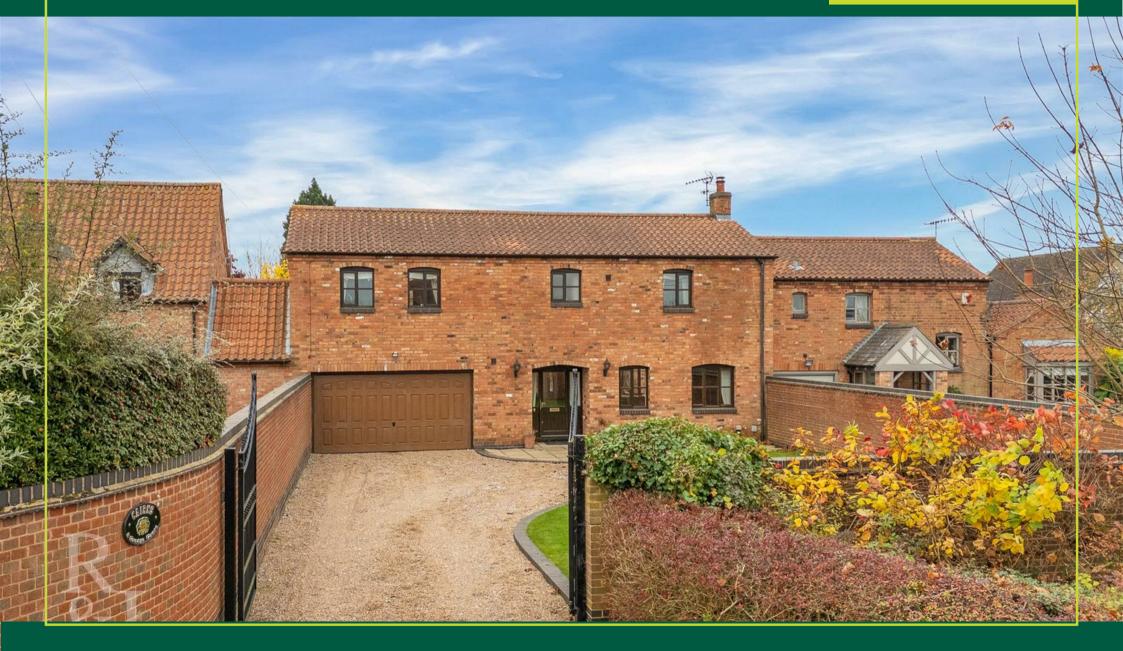

## Cairns, 3 Grange Court, Wilford Road, Ruddington NG11 6NB

Guide Price £950,000

Grange Court was originally part of the Grange Farm buildings and stables which were beautifully converted and restored into country style family homes in 1994. A wealth of original features were retained, such as the rustic beams, exposed brick walls and private walled gardens. Arranged over two floors the property offers extensive and versatile accommodation. The rear ground floor wing typifies this, offering the opportunity to create an annexe, guest suite or teenager's retreat.

Situated north of the village of Ruddington next to Ruddington Grange Golf Club, within walking distance of the local village shops, pubs and restaurants, it is in the catchment area for well-regarded local primary and secondary schools. The bus stops for Nottingham and Loughborough High Schools are within a few minutes walk.

Outside, gated entry to front, private parking for 4+ cars and a double garage. At the south facing rear, there is a patio area with seating and a garden

- \*\*GUIDE PRICE £950,000\*\*
- Superb Character Barn Conversion
- Versatile Accommodation with up to Six Bedrooms
- Two Reception Rooms, Garden Room,
   Fitted Kitchen and Utility Room
- Wealth of Original Features Rustic Beams, Exposed Brick Walls
- Private Driveway, Double Garage, Walled Gardens
- Beautifully Presented Throughout
- EPC Rating D. Freehold Council Tax
   Band G
- Sought After Private and Exclusive Location
- Viewing Essential to Appreciate the Style and Size