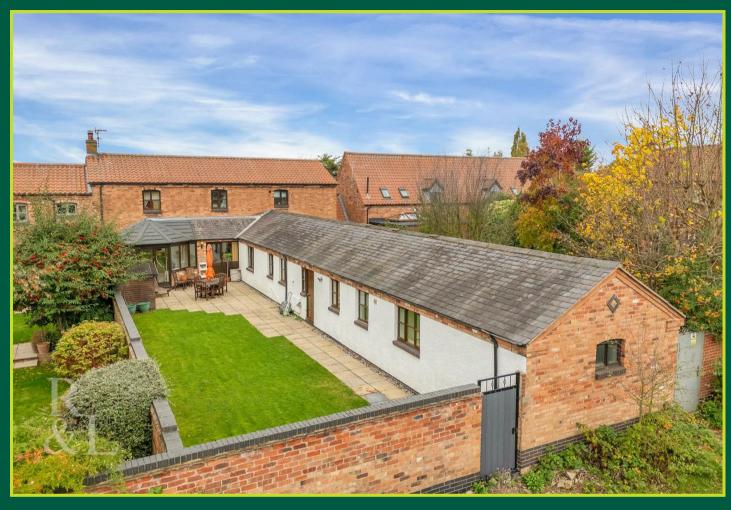

Outside, gated entry to front, private parking for 4+ cars and a double garage. At the south facing rear, there is a patio area with seating and a garden

- \*\*GUIDE PRICE £950,000\*\*
- Superb Character Barn Conversion
- Versatile Accommodation with up to Six Bedrooms
- Two Reception Rooms, Garden Room,
   Fitted Kitchen and Utility Room
- Wealth of Original Features Rustic Beams, Exposed Brick Walls
- Private Driveway, Double Garage, Walled Gardens
- Beautifully Presented Throughout
- EPC Rating D. Freehold Council Tax
   Band G
- Sought After Private and Exclusive Location
- Viewing Essential to Appreciate the Style and Size