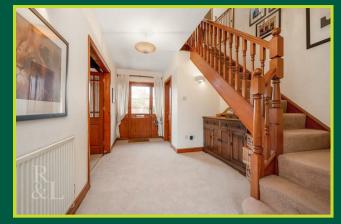

Entering through the glazed panelled entrance door you are greeted with a light and spacious hallway, a cloakroom and stairs to the first-floor accommodation. Off the hallway, half glazed double doors lead into the main sitting room where you immerse yourself into country living with feature beams, brick chimney breast and wood burning stove for cosy winter evenings. Adjoining is the bright garden room, leading into the rear hallway, from which a doorway opens into the family room/breakfast room. An exposed feature arch leads into the country style kitchen which is beautifully fitted with a range of integrated appliances including a range cooker.