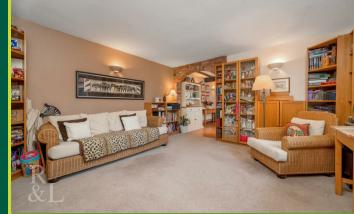

A corridor leads from the kitchen into the rear wing. This offers a utility room with access to the garden, two bedrooms and a bathroom. To the first floor there are 4 bedrooms, the master bedroom with fitted wardrobes and en suite shower room, two with beamed ceilings, the third used as a study and a large high-quality family bathroom.