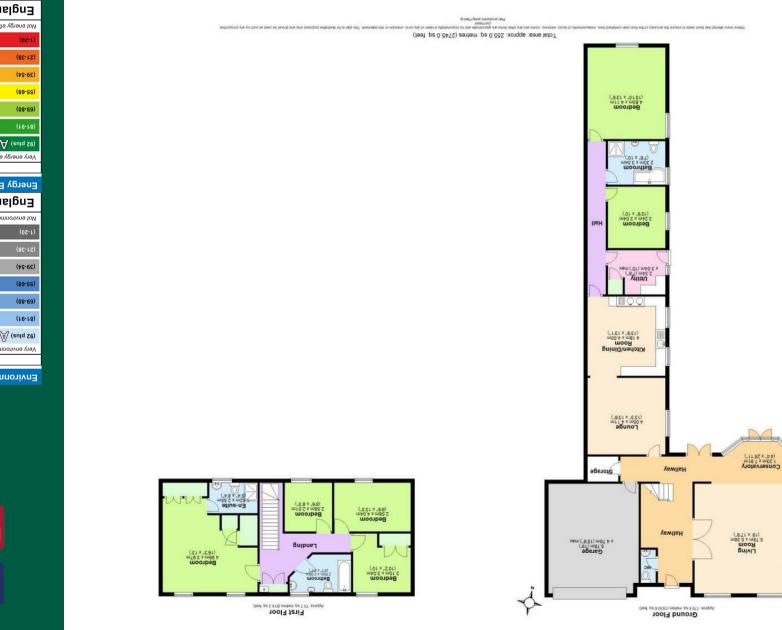

## Cairns, 3 Grange Court, Wilford Road, Ruddington NG11 6NB

Guide Price £950,000

Grange Court was originally part of the Grange Farm buildings and stables which were beautifully converted and restored into country style family homes in 1994. A wealth of original features were retained, such as the rustic beams, exposed brick walls and private walled gardens. Arranged over two floors the property offers extensive and versatile accommodation. The rear ground floor wing typifies this, offering the opportunity to create an annexe, guest suite or teenager's retreat.

Entering through the glazed panelled entrance door you are greeted with a light and spacious hallway, a cloakroom and stairs to the first-floor accommodation. Off the hallway, half glazed double doors lead into the main sitting room where you immerse yourself into country living with feature beams, brick chimney breast and wood burning stove for cosy winter evenings. Adjoining is the bright garden room, leading into the rear hallway, from which a doorway opens into the family room/breakfast room. An exposed feature arch leads into the country style kitchen which is beautifully fitted with a range of integrated appliances including a range cooker.

A corridor leads from the kitchen into the rear wing. This offers a utility room with access to the garden, two bedrooms and a bathroom. To the first floor there are 4 bedrooms, the master bedroom with fitted wardrobes and en suite shower room, two with beamed ceilings, the third used as a study and a large high-quality family bathroom.

Outside, gated entry to front, private parking for 4+ cars and a double garage. At the south facing rear, there is a patio area with seating and a garden

- \*\*GUIDE PRICE £950,000\*\*
- Superb Character Barn Conversion
- Versatile Accommodation with up to Six Bedrooms
- Two Reception Rooms, Garden Room,
   Fitted Kitchen and Utility Room
- Wealth of Original Features Rustic Beams, Exposed Brick Walls
- Private Driveway, Double Garage, Walled Gardens
- Beautifully Presented Throughout
- EPC Rating D. Freehold Council Tax
   Band G
- Sought After Private and Exclusive Location
- Viewing Essential to Appreciate the Style and Size