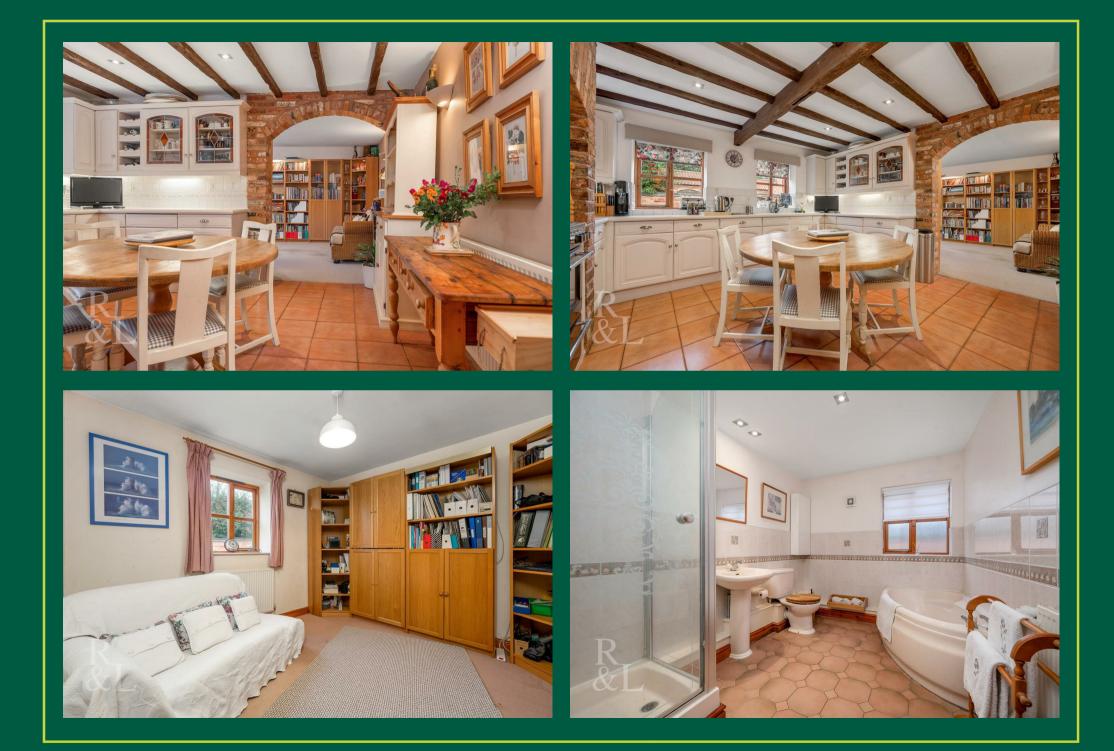

Entering through the glazed panelled entrance door you are greeted with a light and spacious hallway, a cloakroom and stairs to the first-floor accommodation. Off the hallway, half glazed double doors lead into the main sitting room where you immerse yourself into country living with feature beams, brick chimney breast and wood burning stove for cosy winter evenings. Adjoining is the bright garden room, leading into the rear hallway, from which a doorway opens into the family room/breakfast room. An exposed feature arch leads into the country style kitchen which is beautifully fitted with a range of integrated appliances including a range cooker.

A corridor leads from the kitchen into the rear wing. This offers a utility room with access to the garden, two bedrooms and a bathroom. To the first floor there are 4 bedrooms, the master bedroom with fitted wardrobes and en suite shower room, two with beamed ceilings, the third used as a study and a large high-quality family bathroom.