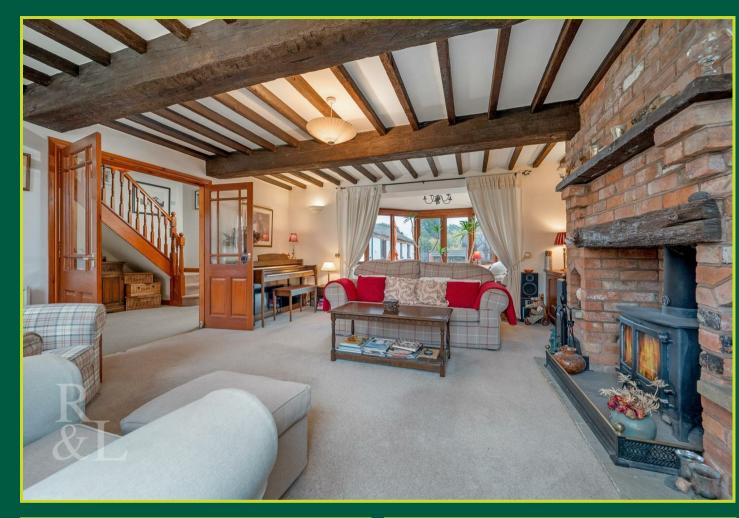

Entering through the glazed panelled entrance door you are greeted with a light and spacious hallway, a cloakroom and stairs to the first-floor accommodation. Off the hallway, half glazed double doors lead into the main sitting room where you immerse yourself into country living with feature beams, brick chimney breast and wood burning stove for cosy winter evenings. Adjoining is the bright garden room, leading into the rear hallway, from which a doorway opens into the family room/breakfast room. An exposed feature arch leads into the country style kitchen which is beautifully fitted with a range of integrated appliances including a range cooker.