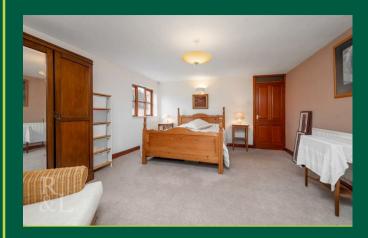

A corridor leads from the kitchen into the rear wing. This offers a utility room with access to the garden, two bedrooms and a bathroom. To the first floor there are 4 bedrooms, the master bedroom with fitted wardrobes and en suite shower room, two with beamed ceilings, the third used as a study and a large high-quality family bathroom.