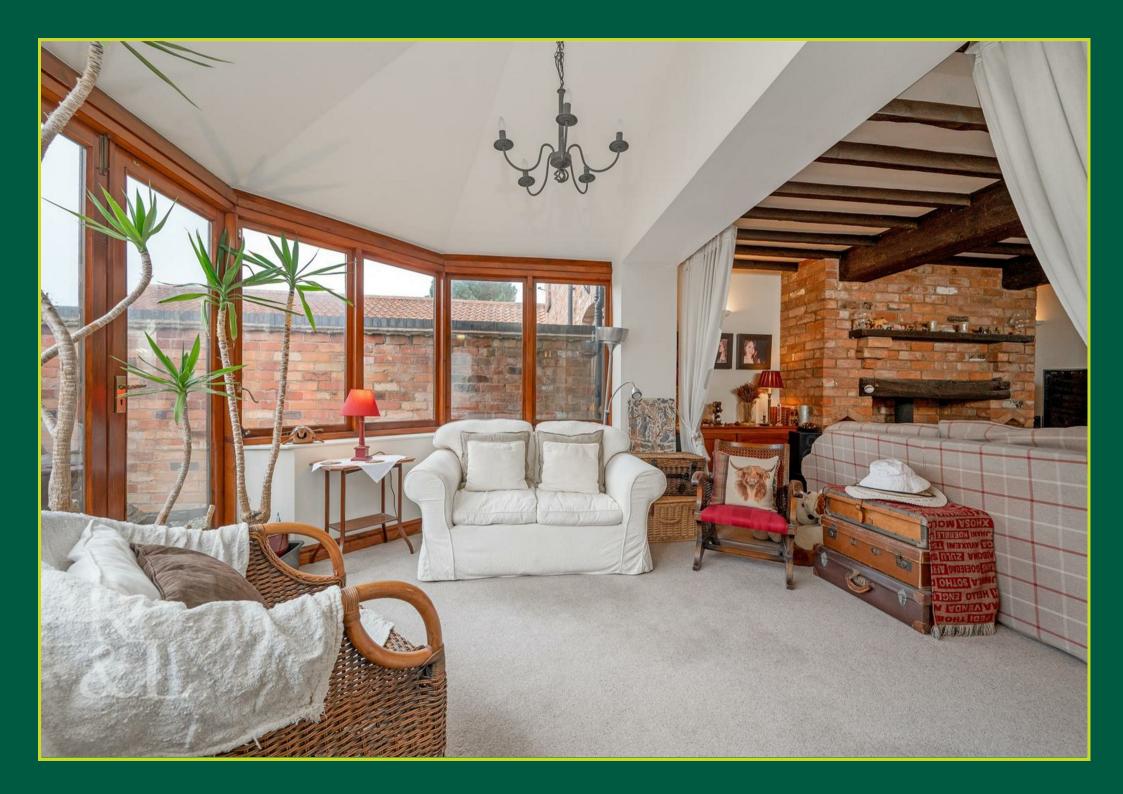

Entering through the glazed panelled entrance door you are greeted with a light and spacious hallway, a cloakroom and stairs to the first-floor accommodation. Off the hallway, half glazed double doors lead into the main sitting room where you immerse yourself into country living with feature beams, brick chimney breast and wood burning stove for cosy winter evenings. Adjoining is the bright garden room, leading into the rear hallway, from which a doorway opens into the family room/breakfast room. An exposed feature arch leads into the country style kitchen which is beautifully fitted with a range of integrated appliances including a range cooker.