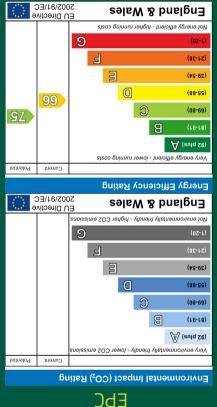

Outside, gated entry to front, private parking for 4+ cars and a double garage. At the south facing rear, there is a patio area with seating and a garden

- \*\*GUIDE PRICE £950,000\*\*
- Superb Character Barn Conversion
- Versatile Accommodation with up to Six Bedrooms
- Two Reception Rooms, Garden Room,
   Fitted Kitchen and Utility Room
- Wealth of Original Features Rustic Beams, Exposed Brick Walls
- Private Driveway, Double Garage, Walled Gardens
- Beautifully Presented Throughout
- EPC Rating D. Freehold Council Tax
   Band G
- Sought After Private and Exclusive Location
- Viewing Essential to Appreciate the Style and Size