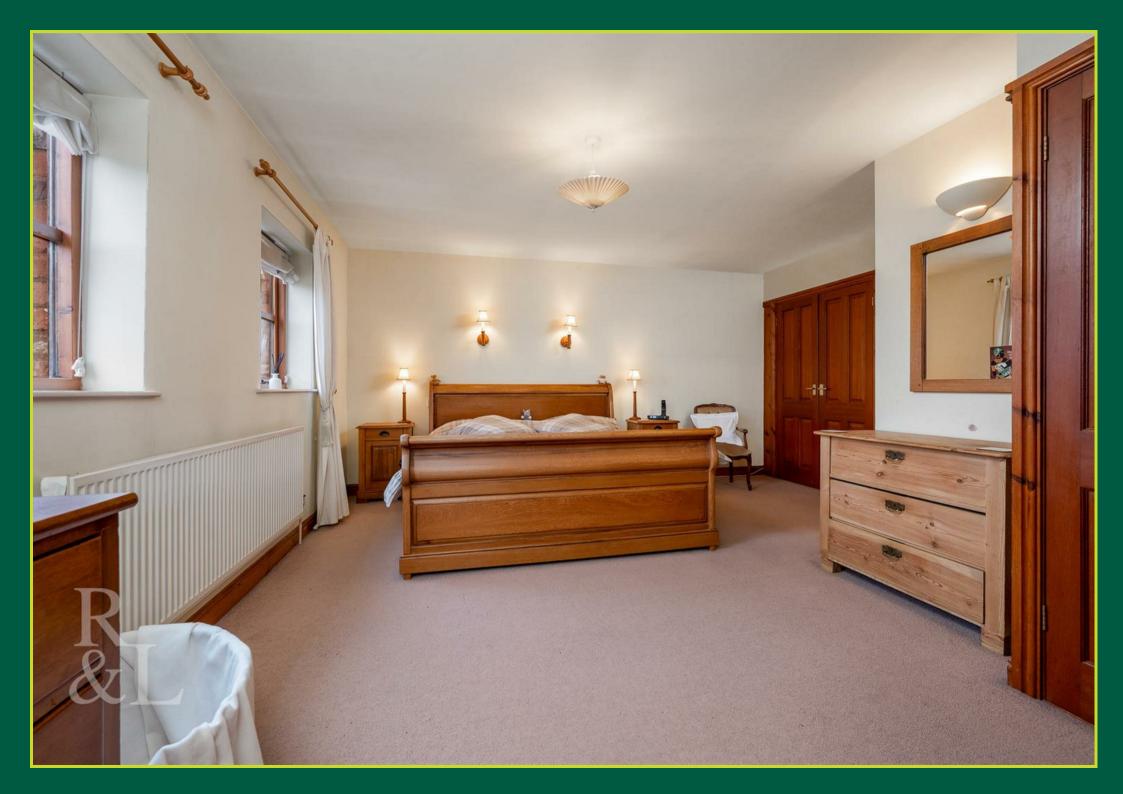

A corridor leads from the kitchen into the rear wing. This offers a utility room with access to the garden, two bedrooms and a bathroom. To the first floor there are 4 bedrooms, the master bedroom with fitted wardrobes and en suite shower room, two with beamed ceilings, the third used as a study and a large high-quality family bathroom.