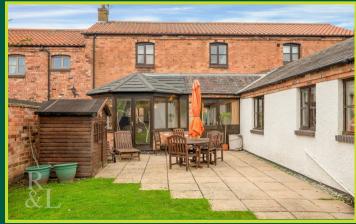

Outside, gated entry to front, private parking for 4+ cars and a double garage. At the south facing rear, there is a patio area with seating and a garden

- \*\*GUIDE PRICE £950,000\*\*
- Superb Character Barn Conversion
- Versatile Accommodation with up to Six Bedrooms
- Two Reception Rooms, Garden Room,
   Fitted Kitchen and Utility Room
- Wealth of Original Features Rustic Beams, Exposed Brick Walls
- Private Driveway, Double Garage, Walled Gardens
- Beautifully Presented Throughout
- EPC Rating D. Freehold Council Tax
   Band G
- Sought After Private and Exclusive Location
- Viewing Essential to Appreciate the Style and Size