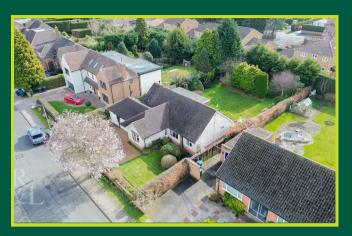

6 Firs Road Edwalton | NG12 4BX | £750,000

- \*\*PLOT SIZE\*\*
- \*\*OPPORTUNITY TO PUT YOUR OWN STAMP ON THINGS\*\*
- Off Street Paking
- Ensuites
- EPC Rating D

- \*\*HIGHLY SOUGHT AFTER LOCATION\*\*
- Three Bedrooms
- Double Garage
- Close By To Numerous
  Amenities
- Freehold Council Tax Band - F

## \*\*PLOT SIZE\*\* \*\*DESIRABLE LOCATION\*\*

This property stands in this fantastic plot providing an excellent opportunity for a buyer to put their own stamp on things. Whether it be a restoration project of the current building or a prospective buyer decides to undertake a full rebuild project with the idea of creating their dream home, or even a refurbishment. there are further development opportunities possible, all would be SUBJECT TO PLANNING PERMISSION AND BUILDING REGULATIONS.