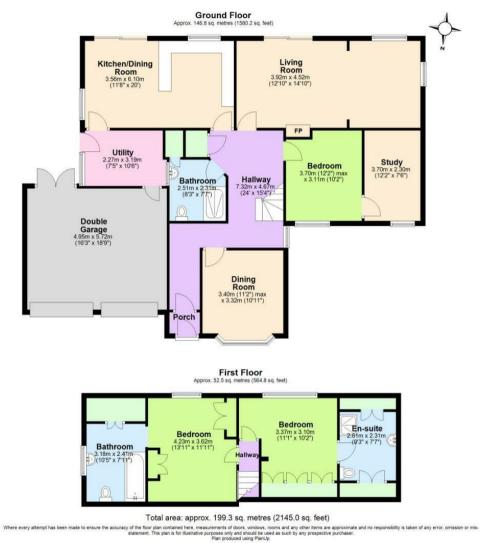

6 Firs Road Edwalton | NG12 4BX | £750,000

- \*\*PLOT SIZE\*\*
- \*\*OPPORTUNITY TO PUT YOUR OWN STAMP ON THINGS\*\*
- Off Street Paking
- Ensuites
- EPC Rating D

- \*\*HIGHLY SOUGHT AFTER LOCATION\*\*
- Three Bedrooms
- Double Garage
- Close By To Numerous
  Amenities
- Freehold Council Tax Band - F

## \*\*PLOT SIZE\*\* \*\*DESIRABLE LOCATION\*\*

This property stands in this fantastic plot providing an excellent opportunity for a buyer to put their own stamp on things. Whether it be a restoration project of the current building or a prospective buyer decides to undertake a full rebuild project with the idea of creating their dream home, or even a refurbishment. there are further development opportunities possible, all would be SUBJECT TO PLANNING PERMISSION AND BUILDING REGULATIONS.