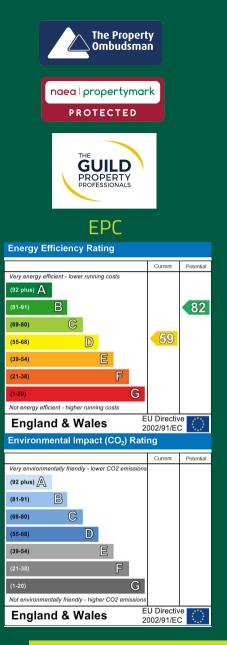

6 Firs Road Edwalton | NG12 4BX | £750,000

- \*\*PLOT SIZE\*\*
- \*\*OPPORTUNITY TO PUT YOUR OWN STAMP ON THINGS\*\*
- Off Street Paking
- Ensuites
- EPC Rating D

- \*\*HIGHLY SOUGHT AFTER LOCATION\*\*
- Three Bedrooms
- Double Garage
- Close By To Numerous
  Amenities
- Freehold Council Tax Band - F