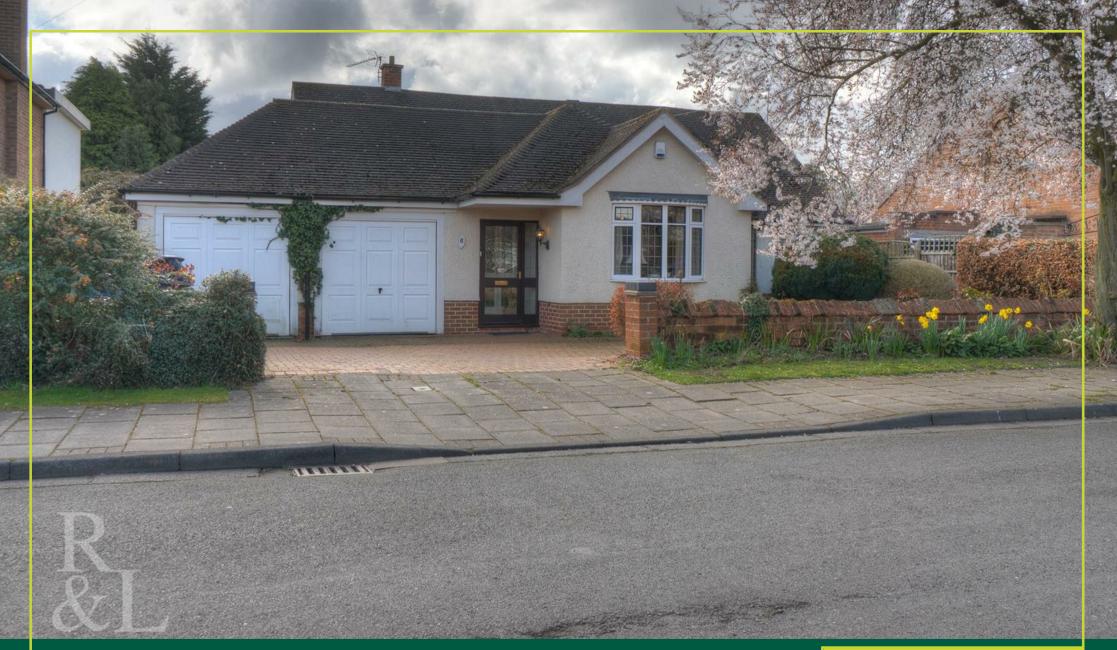

6 Firs Road Edwalton | NG12 4BX | £750,000

- \*\*PLOT SIZE\*\*
- \*\*OPPORTUNITY TO PUT YOUR OWN STAMP ON THINGS\*\*
- Off Street Paking
- Ensuites
- EPC Rating D

- \*\*HIGHLY SOUGHT AFTER LOCATION\*\*
- Three Bedrooms
- Double Garage
- Close By To Numerous
  Amenities
- Freehold Council Tax Band - F

## \*\*PLOT SIZE\*\* \*\*DESIRABLE LOCATION\*\*

This property stands in this fantastic plot providing an excellent opportunity for a buyer to put their own stamp on things. Whether it be a restoration project of the current building or a prospective buyer decides to undertake a full rebuild project with the idea of creating their dream home, or even a refurbishment. there are further development opportunities possible, all would be SUBJECT TO PLANNING PERMISSION AND BUILDING REGULATIONS.

Located in Edwalton This property is in the catchment area for well regarded schools and provides easy access to nearby amenities such as pubs, restaurants and local shops via excellent transport links.