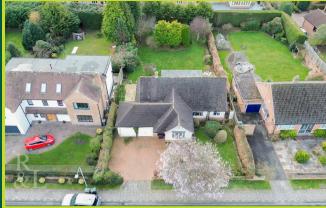

6 Firs Road Edwalton | NG12 4BX | £750,000

- \*\*PLOT SIZE\*\*
- \*\*OPPORTUNITY TO PUT YOUR OWN STAMP ON THINGS\*\*
- Off Street Paking
- Ensuites
- EPC Rating D

- \*\*HIGHLY SOUGHT AFTER LOCATION\*\*
- Three Bedrooms
- Double Garage
- Close By To Numerous
  Amenities
- Freehold Council Tax Band - F

## \*\*PLOT SIZE\*\* \*\*DESIRABLE LOCATION\*\*

This property stands in this fantastic plot providing an excellent opportunity for a buyer to put their own stamp on things. Whether it be a restoration project of the current building or a prospective buyer decides to undertake a full rebuild project with the idea of creating their dream home, or even a refurbishment. there are further development opportunities possible, all would be SUBJECT TO PLANNING PERMISSION AND BUILDING REGULATIONS.