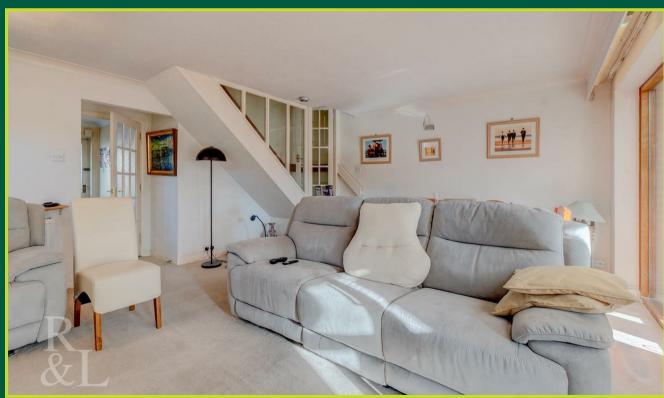

Ground floor accommodation consists of a kitchen space with an integrated oven hob and extractor fan with room to add further freestanding appliances. The living room is a generous size with a dining area, and has sliding doors leading into the rear aspect sun room, which furthermore allows access to the rear garden.