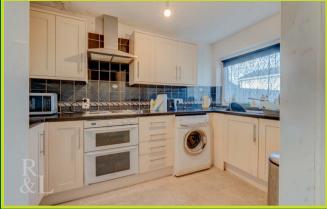

Ground floor accommodation consists of a kitchen space with an integrated oven hob and extractor fan with room to add further freestanding appliances. The living room is a generous size with a dining area, and has sliding doors leading into the rear aspect sun room, which furthermore allows access to the rear garden.