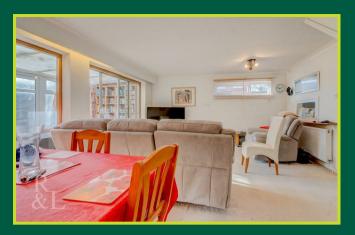

Ground floor accommodation consists of a kitchen space with an integrated oven hob and extractor fan with room to add further freestanding appliances. The living room is a generous size with a dining area, and has sliding doors leading into the rear aspect sun room, which furthermore allows access to the rear garden.