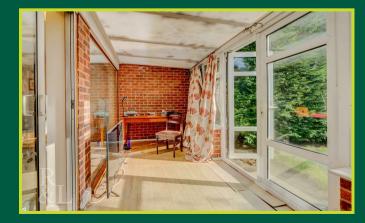

Ground floor accommodation consists of a kitchen space with an integrated oven hob and extractor fan with room to add further freestanding appliances. The living room is a generous size with a dining area, and has sliding doors leading into the rear aspect sun room, which furthermore allows access to the rear garden.