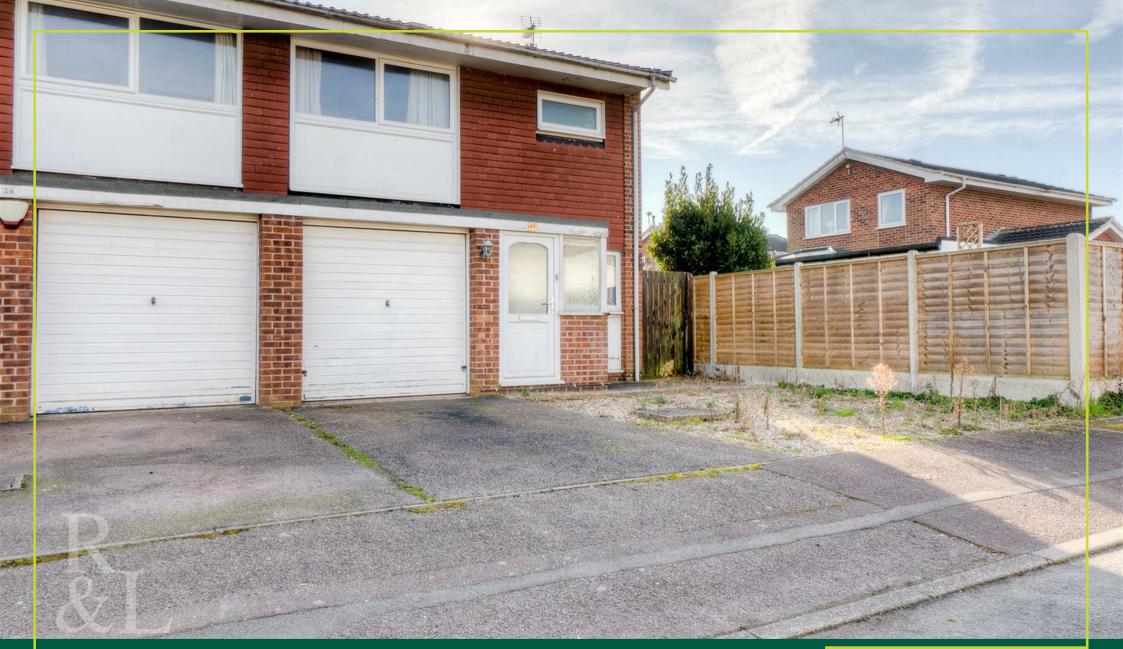

Facing the property there is a driveway with stoned area to to the side and an integral single garage, as well as access to the side of the property through wooden gate that leads to the rear garden. The rear garden is a lawned area enclosed by fenced borders.