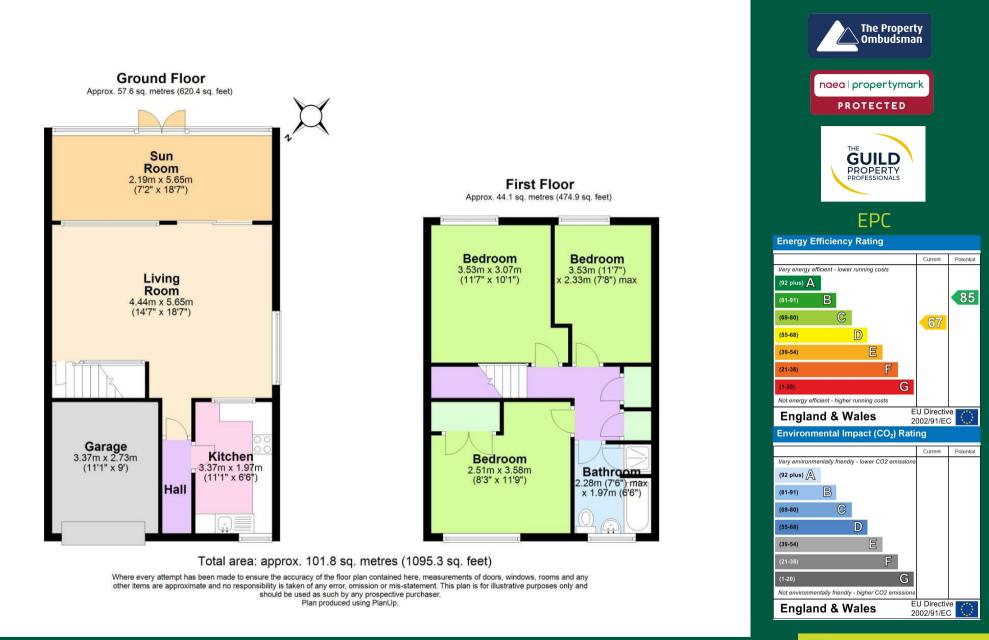

Ground floor accommodation consists of a kitchen space with an integrated oven hob and extractor fan with room to add further freestanding appliances. The living room is a generous size with a dining area, and has sliding doors leading into the rear aspect sun room, which furthermore allows access to the rear garden.

To the first floor there are three double bedrooms. the main bedroom and second bedroom having the benefit of built in wardrobes. All bedrooms share a four piece suite bathroom consisting of separate bath and shower along with wash basin and WC.

Facing the property there is a driveway with stoned area to to the side and an integral single garage, as well as access to the side of the property through wooden gate that leads to the rear garden. The rear garden is a lawned area enclosed by fenced borders.