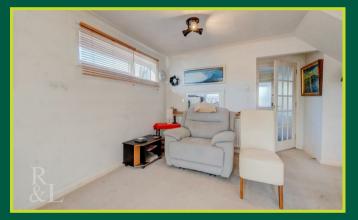

Ground floor accommodation consists of a kitchen space with an integrated oven hob and extractor fan with room to add further freestanding appliances. The living room is a generous size with a dining area, and has sliding doors leading into the rear aspect sun room, which furthermore allows access to the rear garden.