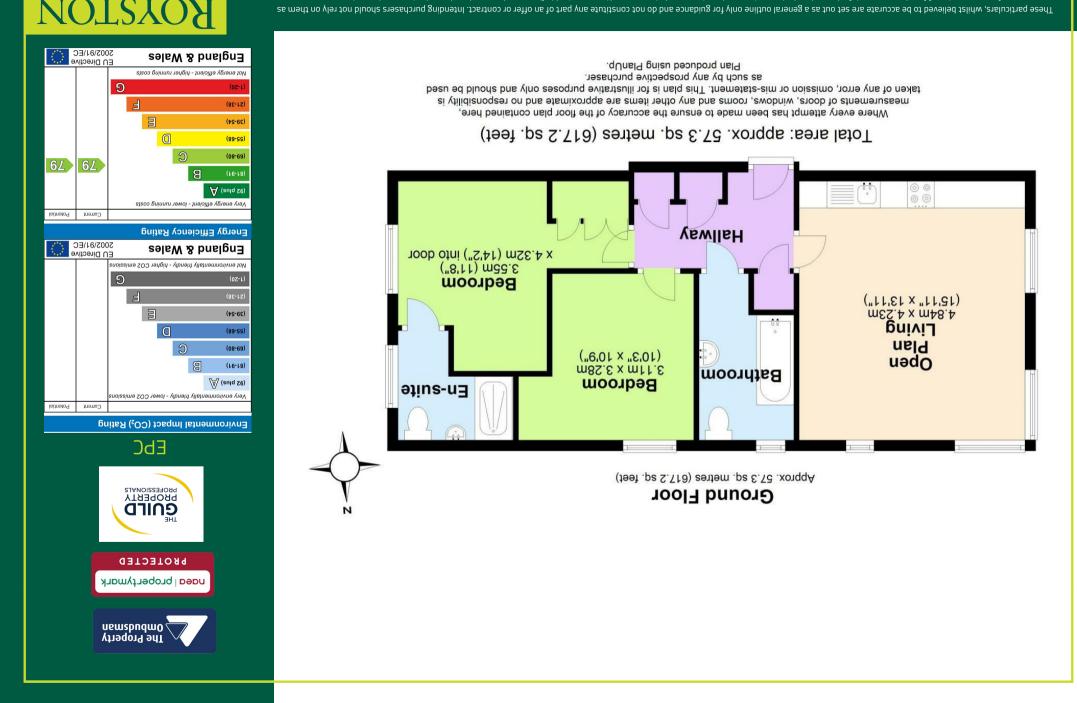

Entering into the hallway that benefits from a wall mounted intercom system and there is built in storage. The Open plan living area benefits from kitchen area, there are two well proportioned double bedrooms and a three piece bathroom that consists of a bath with shower overhead, WC and wash basin. The main bedroom features built in wardrobes and an en-suite shower room. The apartment also benefits from an allocated parking bay.

Service Charge in the year marketing commenced (£PA): £1,688.15 Ground Rent in the year marketing commenced (£PA): £150 Property Tenure is Leasehold. Term : 125 years from 1 January 2007 Term remaining 108 years.