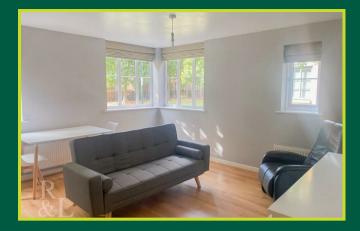

Entering into the hallway that benefits from a wall mounted intercom system and there is built in storage. The Open plan living area benefits from kitchen area, there are two well proportioned double bedrooms and a three piece bathroom that consists of a bath with shower overhead, WC and wash basin. The main bedroom features built in wardrobes and an en-suite shower room. The apartment also benefits from an allocated parking bay.