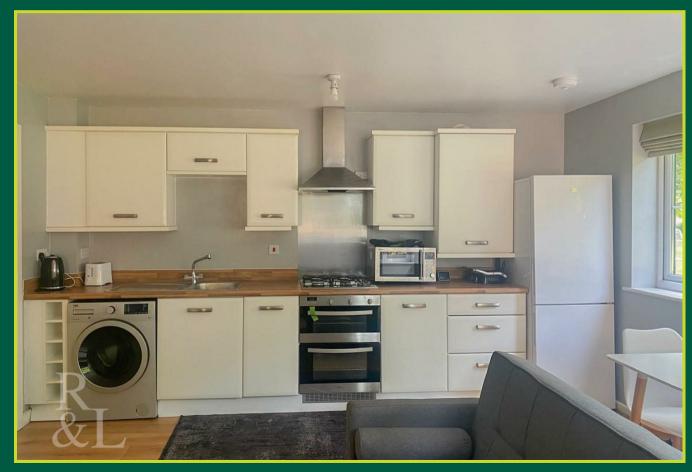

Entering into the hallway that benefits from a wall mounted intercom system and there is built in storage. The Open plan living area benefits from kitchen area, there are two well proportioned double bedrooms and a three piece bathroom that consists of a bath with shower overhead, WC and wash basin. The main bedroom features built in wardrobes and an en-suite shower room. The apartment also benefits from an allocated parking bay.