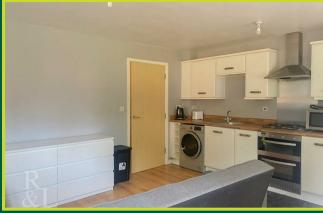

Entering into the hallway that benefits from a wall mounted intercom system and there is built in storage. The Open plan living area benefits from kitchen area, there are two well proportioned double bedrooms and a three piece bathroom that consists of a bath with shower overhead, WC and wash basin. The main bedroom features built in wardrobes and an en-suite shower room. The apartment also benefits from an allocated parking bay.