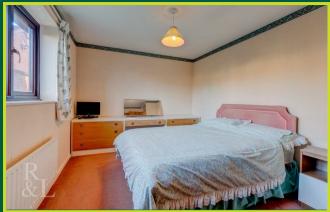

Entering into the hallway that benefits from a WC and built in storage, there is access to the lounge/diner and the kitchen. The lounge/diner offers a generous amount of living space with sliding doors into the rear garden and access into the inner hallway that leads to the three well proportioned double bedrooms and shower room. The Kitchen has a range of freestanding appliances with further room to add more.