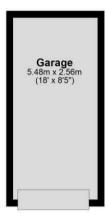

To the front of the property you have a lawned area with potted plants as well as a set back single garage and a driveway with space for three vehicles. To the rear of the property you have a well kept garden which consists of a lawned area, aligned with flower beds and enclosed by fenced borders.

## **Ground Floor**

Approx. 92.1 sq. metres (991.2 sq. feet)

Total area: approx. 92.1 sq. metres (991.2 sq. feet)

Where every attempt has been made to ensure the accuracy of the floor plan contained here, measurements of doors, windows, rooms and any other items are approximate and no responsibility is taken of any error, omission or mis-statement. This plan is for illustrative purposes only and should be used as such by any prospective purchaser. Plan produced using PlantJp.