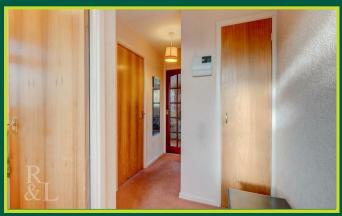

Entering into the hallway that benefits from a WC and built in storage, there is access to the lounge/diner and the kitchen. The lounge/diner offers a generous amount of living space with sliding doors into the rear garden and access into the inner hallway that leads to the three well proportioned double bedrooms and shower room. The Kitchen has a range of freestanding appliances with further room to add more.