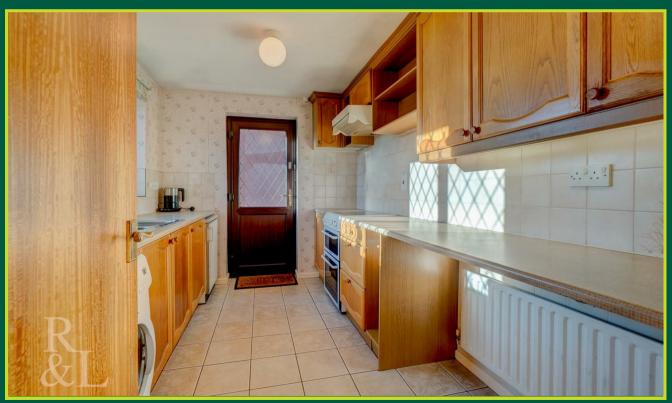

Entering into the hallway that benefits from a WC and built in storage, there is access to the lounge/diner and the kitchen. The lounge/diner offers a generous amount of living space with sliding doors into the rear garden and access into the inner hallway that leads to the three well proportioned double bedrooms and shower room. The Kitchen has a range of freestanding appliances with further room to add more.