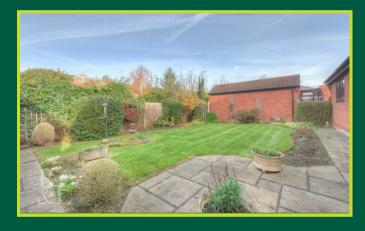

To the front of the property you have a lawned area with potted plants as well as a set back single garage and a driveway with space for three vehicles. To the rear of the property you have a well kept garden which consists of a lawned area, aligned with flower beds and enclosed by fenced borders.