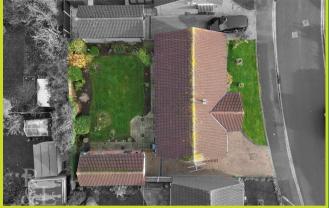

To the front of the property you have a lawned area with potted plants as well as a set back single garage and a driveway with space for three vehicles. To the rear of the property you have a well kept garden which consists of a lawned area, aligned with flower beds and enclosed by fenced borders.