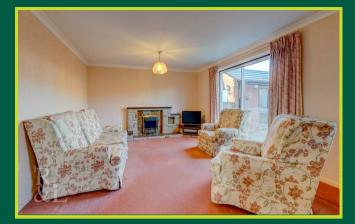

Entering into the hallway that benefits from a WC and built in storage, there is access to the lounge/diner and the kitchen. The lounge/diner offers a generous amount of living space with sliding doors into the rear garden and access into the inner hallway that leads to the three well proportioned double bedrooms and shower room. The Kitchen has a range of freestanding appliances with further room to add more.