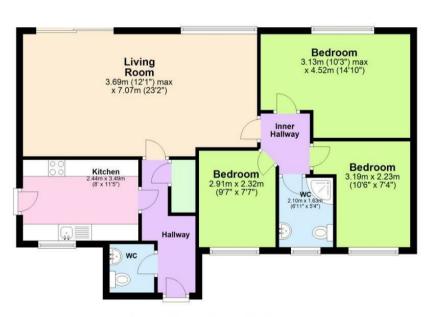

Entering into the hallway that benefits from a WC and built in storage, there is access to the lounge/diner and the kitchen. The lounge/diner offers a generous amount of living space with sliding doors into the rear garden and access into the inner hallway that leads to the three well proportioned double bedrooms and shower room. The Kitchen has a range of freestanding appliances with further room to add more.

## **Ground Floor**

Approx. 92.1 sq. metres (991.2 sq. feet)

Total area: approx. 92.1 sq. metres (991.2 sq. feet)

Where every attempt has been made to ensure the accuracy of the floor plan contained here, measurements of doors, windows, rooms and any other items are approximate and no responsibility is taken of any error, omission or mis-statement. This plan is for illustrative purposes only and should be used as such by any prospective purchaser. Plan produced using PlantJp.