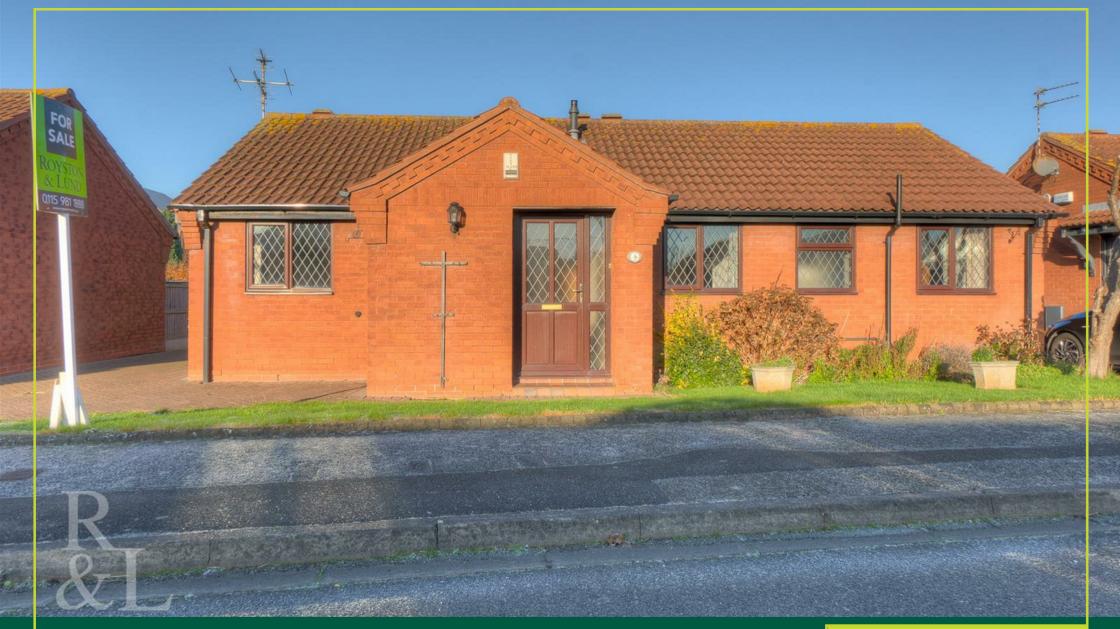

9 Gresham Gardens

West Bridgford | NG2 7SR | Asking Price £360,000

ROYSTON & LUND

- Detached Bungalow
- Detached Garage
- Off Street Parking

- EPC C

- Three Bedrooms
- Separate WC
- Great Transport Links into the CIty Centre
- Potential To Add Value Amenities Close By

Band - D

- Freehold Council Tax

Royston and Lund are pleased to bring to the market this three bedroom detached bungalow in West Bridgford. This well positioned property sits approximately just a stones throw away from numerous amenities and being in the catchment area of well regarded schools not to mention being in very close proximity to Compton Acres and the medical centre over the road. Transport links are a another great asset for the property being so close to tram stops that venture into the city centre. This home would be ideal for numerous buyers wanting to put there own stamp on things.

To the front of the property you have a lawned area with potted plants as well as a set back single garage and a driveway with space for three vehicles. To the rear of the property you have a well kept garden which consists of a lawned area, aligned with flower beds and enclosed by fenced borders.