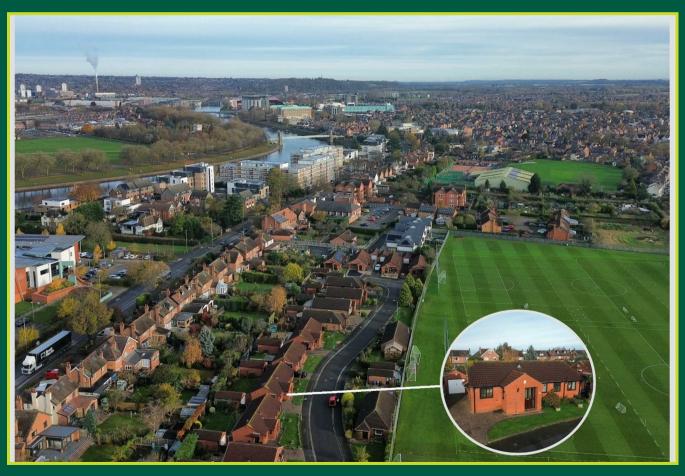

9 Gresham Gardens

West Bridgford | NG2 7SR | Asking Price £360,000

ROYSTON & LUND

- Detached Bungalow
- Detached Garage
- Off Street Parking

- EPC C

- Three Bedrooms
- Separate WC
- Great Transport Links into the CIty Centre
- Potential To Add Value Amenities Close By

Band - D

- Freehold Council Tax

Royston and Lund are pleased to bring to the market this three bedroom detached bungalow in West Bridgford. This well positioned property sits approximately just a stones throw away from numerous amenities and being in the catchment area of well regarded schools not to mention being in very close proximity to Compton Acres and the medical centre over the road. Transport links are a another great asset for the property being so close to tram stops that venture into the city centre. This home would be ideal for numerous buyers wanting to put there own stamp on things.