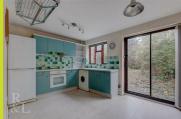

In brief the ground floor comprises a living room and a kitchen diner at the rear that also has an understairs storage cupboard. To the first floor there is a double bedroom, a single bedroom and a three piece bathroom. To the front there is off street parking and to the rear there is an enclosed south facing garden.