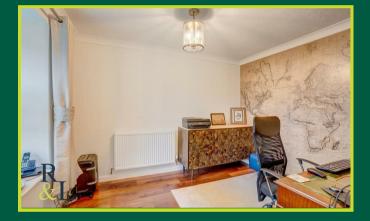

Entering into the hallway that benefits from built in storage and a downstairs WC, we have access into the office, lounge, dining room, kitchen and stairs to the first floor. The lounge benefits from a bay window, feature fireplace and double doors that open up into the dining room. The kitchen benefits from fully integrated appliances including an oven, hob, extractor fan, dishwasher and fridge, as well as a separate utility room with space for further appliances and access into the garage and garden.