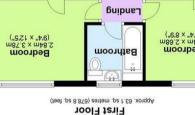

To the first floor there are four well proportioned bedrooms and a three piece family bathroom consisting of a bath with shower overhead, WC and wash basin. All four bedrooms have built in storage, while the main bedroom also has an en-suite shower room. To the front there is a double drive and double garage and to the rear there is a south facing garden with a patio area, lawn and fenced boundaries.