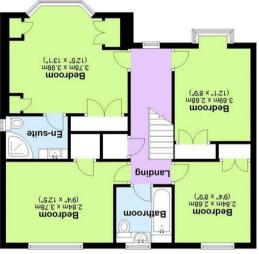

To the first floor there are four well proportioned bedrooms and a three piece family bathroom consisting of a bath with shower overhead, WC and wash basin. All four bedrooms have built in storage, while the main bedroom also has an en-suite shower room. To the front there is a double drive and double garage and to the rear there is a south facing garden with a patio area, lawn and fenced boundaries.