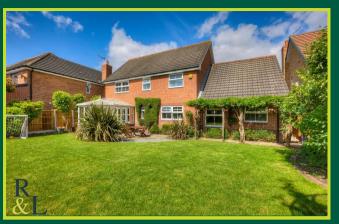

To the first floor there are four well proportioned bedrooms and a three piece family bathroom consisting of a bath with shower overhead, WC and wash basin. All four bedrooms have built in storage, while the main bedroom also has an en-suite shower room. To the front there is a double drive and double garage and to the rear there is a south facing garden with a patio area, lawn and fenced boundaries.