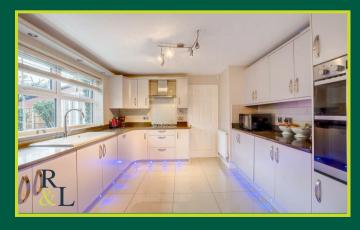

Entering into the hallway that benefits from built in storage and a downstairs WC, we have access into the office, lounge, dining room, kitchen and stairs to the first floor. The lounge benefits from a bay window, feature fireplace and double doors that open up into the dining room. The kitchen benefits from fully integrated appliances including an oven, hob, extractor fan, dishwasher and fridge, as well as a separate utility room with space for further appliances and access into the garage and garden.