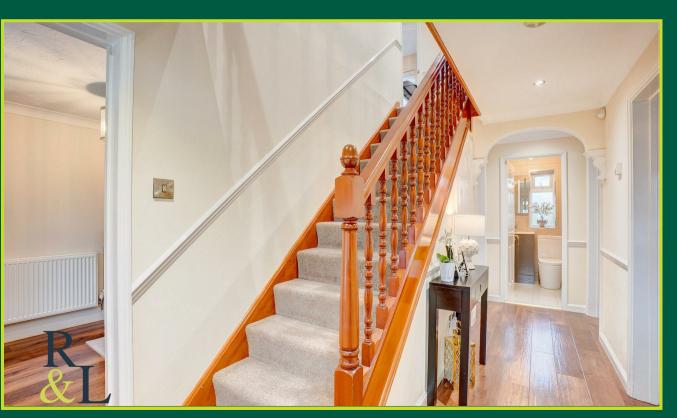

Entering into the hallway that benefits from built in storage and a downstairs WC, we have access into the office, lounge, dining room, kitchen and stairs to the first floor. The lounge benefits from a bay window, feature fireplace and double doors that open up into the dining room. The kitchen benefits from fully integrated appliances including an oven, hob, extractor fan, dishwasher and fridge, as well as a separate utility room with space for further appliances and access into the garage and garden.