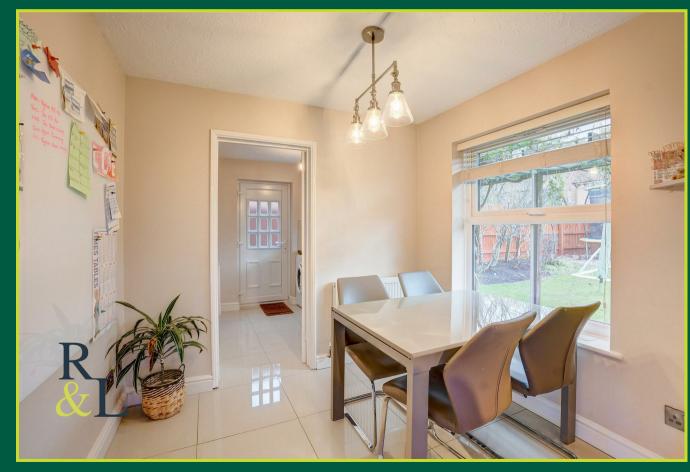

Entering into the hallway that benefits from built in storage and a downstairs WC, we have access into the office, lounge, dining room, kitchen and stairs to the first floor. The lounge benefits from a bay window, feature fireplace and double doors that open up into the dining room. The kitchen benefits from fully integrated appliances including an oven, hob, extractor fan, dishwasher and fridge, as well as a separate utility room with space for further appliances and access into the garage and garden.