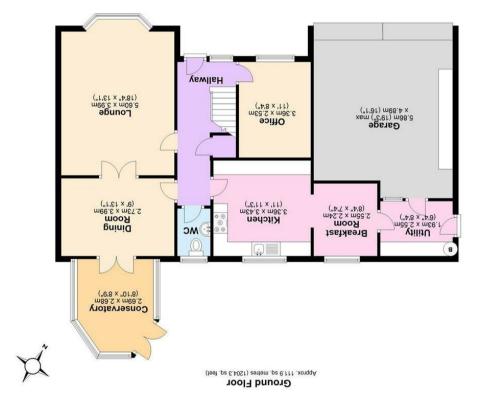

Entering into the hallway that benefits from built in storage and a downstairs WC, we have access into the office, lounge, dining room, kitchen and stairs to the first floor. The lounge benefits from a bay window, feature fireplace and double doors that open up into the dining room. The kitchen benefits from fully integrated appliances including an oven, hob, extractor fan, dishwasher and fridge, as well as a separate utility room with space for further appliances and access into the garage and garden.