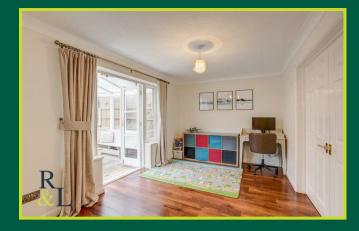

To the first floor there are four well proportioned bedrooms and a three piece family bathroom consisting of a bath with shower overhead, WC and wash basin. All four bedrooms have built in storage, while the main bedroom also has an en-suite shower room. To the front there is a double drive and double garage and to the rear there is a south facing garden with a patio area, lawn and fenced boundaries.