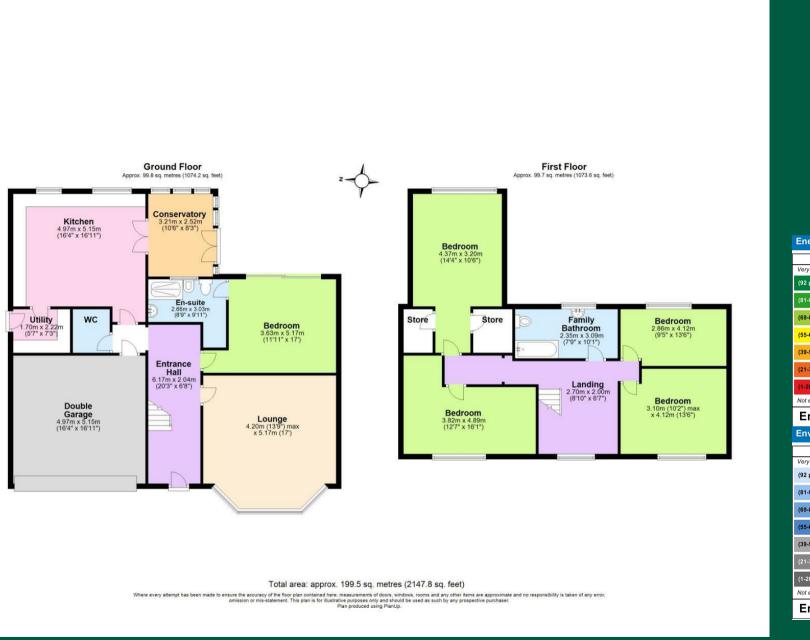

## Guide Price £585,000 - £635,000

Welcome to The Paddocks in Edwalton, Nottingham - a charming location for this delightful bungalow. This property boasts a generous lounge, perfect for entertaining guests or simply relaxing with your loved ones. The Kitchen is extremely spacious and leads off through double doors out to the conservatory. With 5 really great bedrooms, there is ample space for a growing family or for accommodating guests. The 2 bathrooms ensure convenience and comfort for all residents.