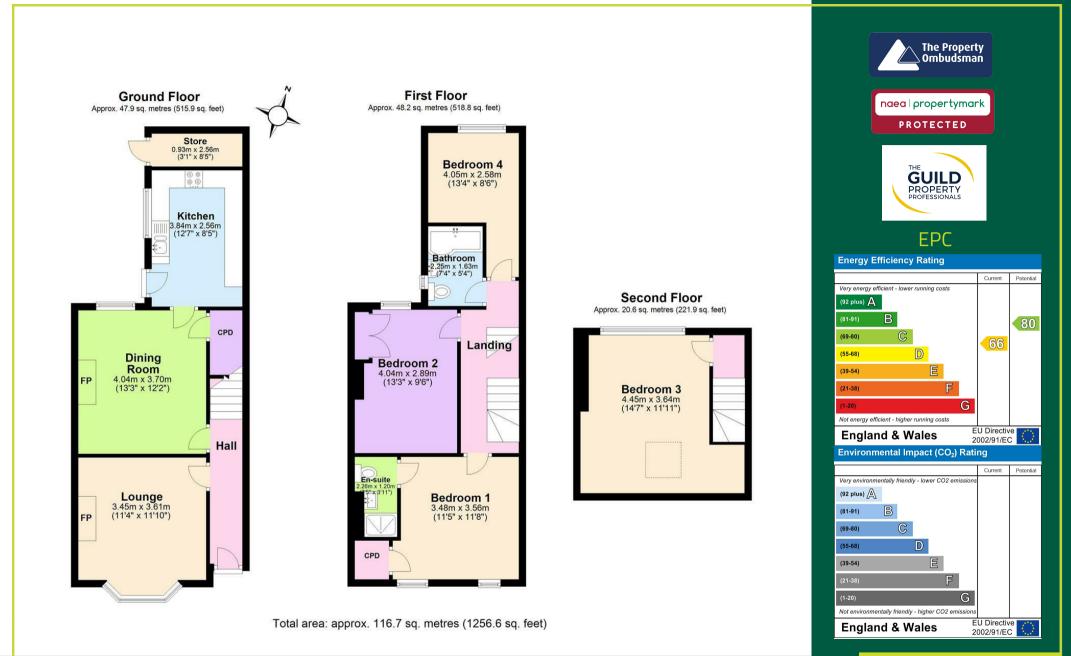

Entering into the hallway we have access into both reception rooms and stairs to the first floor. The lounge and dining room both benefit from feature fireplaces and the kitchen benefits from an integrated oven, hob, extractor fan and dishwasher.

To the first floor there are three well proportioned bedrooms and the main bedroom benefits from an en-suite shower room. There is also a separate three piece bathroom consisting of a bath with shower overhead, WC and wash basin. Finally to the top floor there is a further double bedroom with dual aspect windows to the front and rear aspects.

Outside there is a low maintenance garden with an external store and fenced boundaries.

These particulars, whilst believed to be accurate are set out as a general outline only for guidance and do not constitute any part of an offer or contract. Intending purchasers should not rely on them as statements of representation of fact, but must satisfy themselves by inspection or otherwise as to their accuracy. No person in this firms employment has the authority to make or give any representation or warranty in respect of the property.