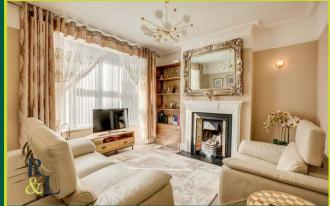

Entering into the hallway we have access into both reception rooms and stairs to the first floor. The lounge and dining room both benefit from feature fireplaces and the kitchen benefits from an integrated oven, hob, extractor fan and dishwasher.