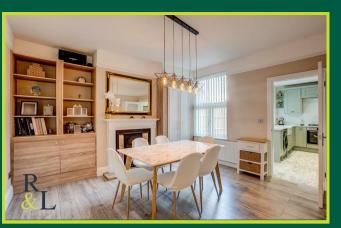

Entering into the hallway we have access into both reception rooms and stairs to the first floor. The lounge and dining room both benefit from feature fireplaces and the kitchen benefits from an integrated oven, hob, extractor fan and dishwasher.