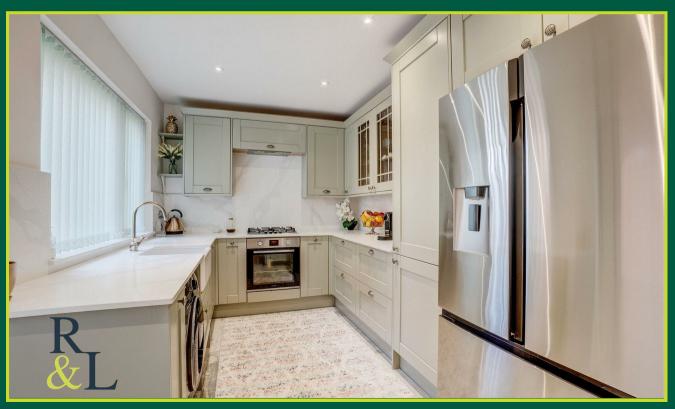

Entering into the hallway we have access into both reception rooms and stairs to the first floor. The lounge and dining room both benefit from feature fireplaces and the kitchen benefits from an integrated oven, hob, extractor fan and dishwasher.