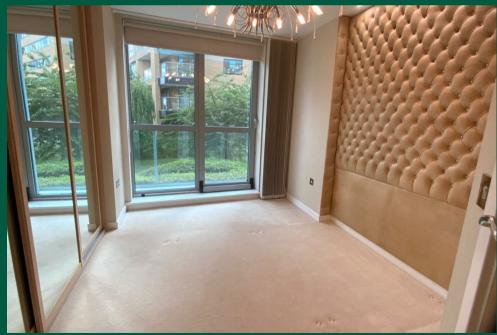

The three bedrooms have built in wardrobes, with sliding patio doors to the side balcony. The principal bedroom also has a stylish en-suite shower room. The shower room consists of shower cubicle, WC, wash basin and mirrored cupboards mounted on the wall.