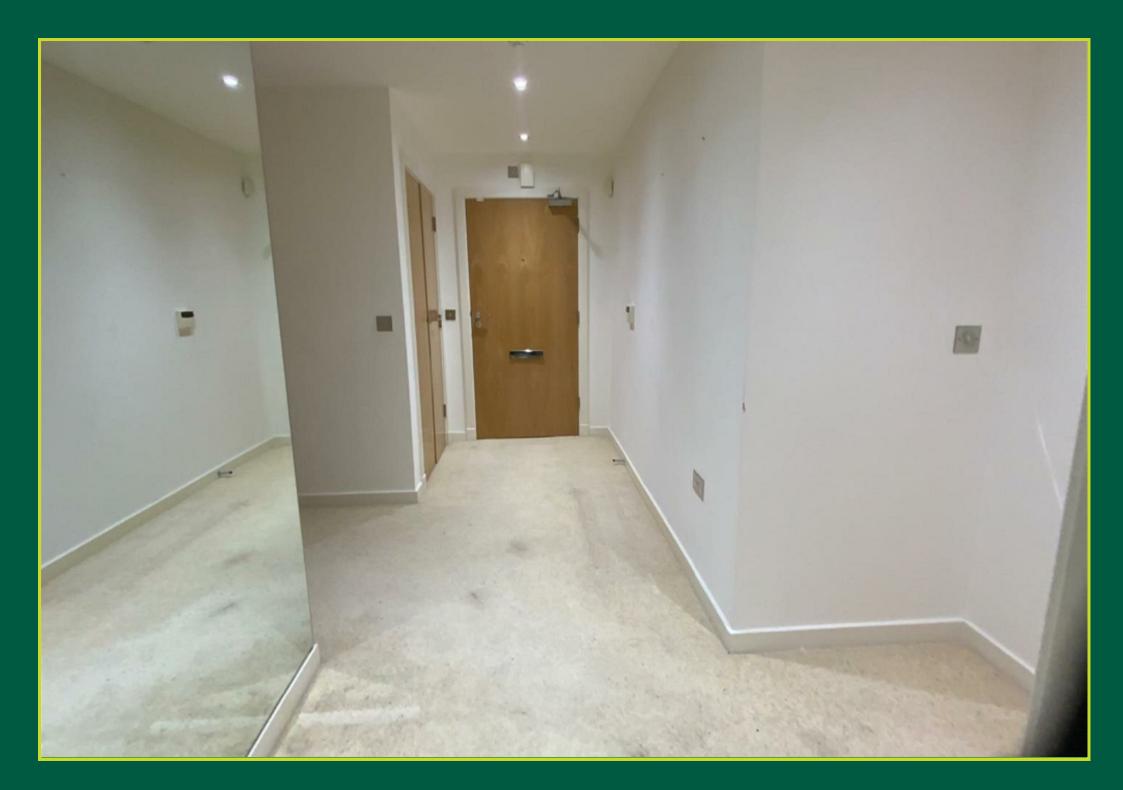

Entering the building through the communal areas Gate G you have access to a lift or stair case up to the second floor. The property is entered into the private entrance hallway that benefits from built in storage, utility cupboard, The Open plan lounge dining area enjoys stunning views over the river. The kitchen is integrated with a cooker, hob, dishwasher and washing machine and benefits from an open window area opening into the living area.