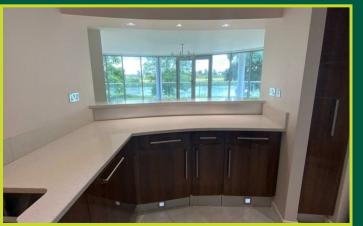

Entering the building through the communal areas Gate G you have access to a lift or stair case up to the second floor. The property is entered into the private entrance hallway that benefits from built in storage, utility cupboard, The Open plan lounge dining area enjoys stunning views over the river. The kitchen is integrated with a cooker, hob, dishwasher and washing machine and benefits from an open window area opening into the living area.