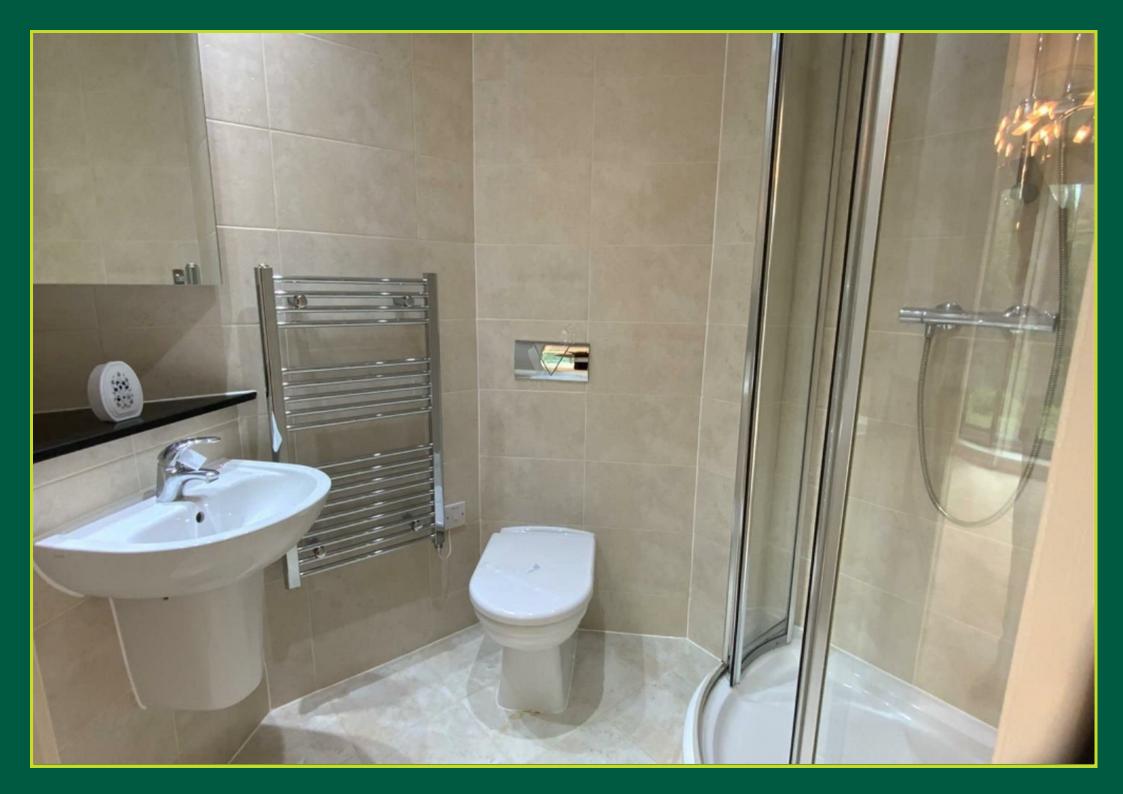

The three bedrooms have built in wardrobes, with sliding patio doors to the side balcony. The principal bedroom also has a stylish en-suite shower room. The shower room consists of shower cubicle, WC, wash basin and mirrored cupboards mounted on the wall.