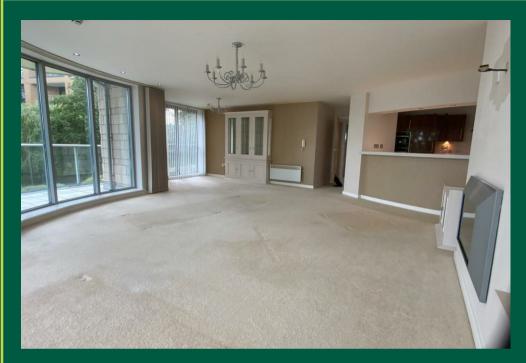

#### \*\*\* CASH BUYERS ONLY \*\*\*

A well positioned THREE bedroom GROUND FLOOR apartment in the highly sought after and stylishly designed Waterside Way Apartments. The apartment is set over 1200 sq st with a stunning living room with floor to ceiling windows and doors opening onto a balcony overlooking the river and bedrooms that again benefit from a balcony offering stunning views. Sold with no upward chain and comes with two underground secure car parking spaces.

Entering the building through the communal areas Gate G you have access to a lift or stair case up to the second floor. The property is entered into the private entrance hallway that benefits from built in storage, utility cupboard, The Open plan lounge dining area enjoys stunning views over the river. The kitchen is integrated with a cooker, hob, dishwasher and washing machine and benefits from an open window area opening into the living area.