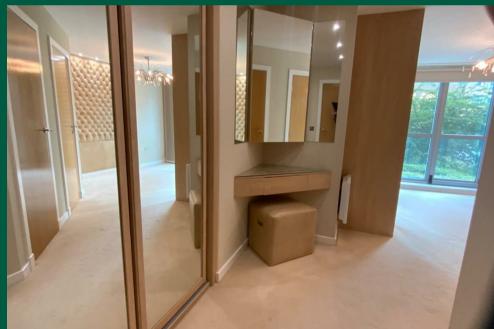

The three bedrooms have built in wardrobes, with sliding patio doors to the side balcony. The principal bedroom also has a stylish en-suite shower room. The shower room consists of shower cubicle, WC, wash basin and mirrored cupboards mounted on the wall.