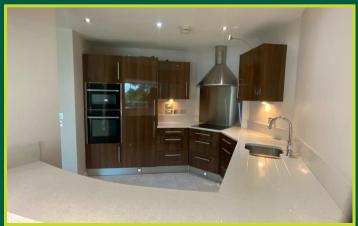

Entering the building through the communal areas Gate G you have access to a lift or stair case up to the second floor. The property is entered into the private entrance hallway that benefits from built in storage, utility cupboard, The Open plan lounge dining area enjoys stunning views over the river. The kitchen is integrated with a cooker, hob, dishwasher and washing machine and benefits from an open window area opening into the living area.