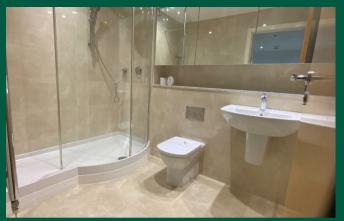

The three bedrooms have built in wardrobes, with sliding patio doors to the side balcony. The principal bedroom also has a stylish en-suite shower room. The shower room consists of shower cubicle, WC, wash basin and mirrored cupboards mounted on the wall.