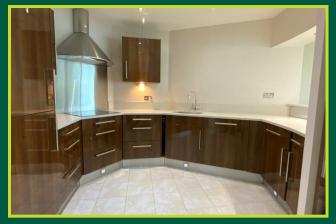

Entering the building through the communal areas Gate G you have access to a lift or stair case up to the second floor. The property is entered into the private entrance hallway that benefits from built in storage, utility cupboard, The Open plan lounge dining area enjoys stunning views over the river. The kitchen is integrated with a cooker, hob, dishwasher and washing machine and benefits from an open window area opening into the living area.