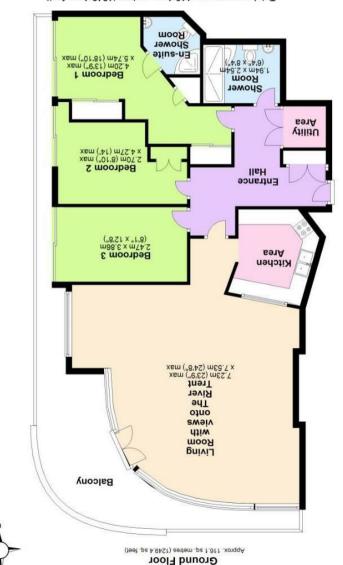

Total area: approx. 116.1 sq. metres (1249.4 sq. feet)

Where every attempt has been made to ensure the accuracy of the floor plan contained here, measurements of doors, motows, rooms and any other leams are approximate and no responsibility is taken of any Where every attempt has been made to ensure the ensurements of a second to ensure the ensurements of any other leams are approximate and no responsibility is taken of any other leams and any other leams are approximate and no responsibility is taken of any other leams and any other leams are approximately and the produced using PlanUp.