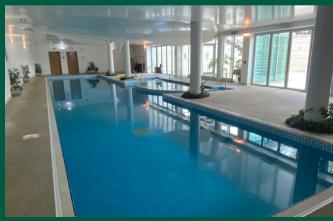

All residents have access to a reception area a with communal lounge/business suite and access by a spiral staircase to an on site gym and swimming pool that can be accessed through the underground car park.

River Crescent is situated in a tranquil and picturesque location in Nottingham, adjacent to Colwick Country Park with all apartments having views of the River Trent.

The property benefits from secure underground parking, concierge service and private health club facilities. You can also take advantage of the superb 60 foot swimming pool.