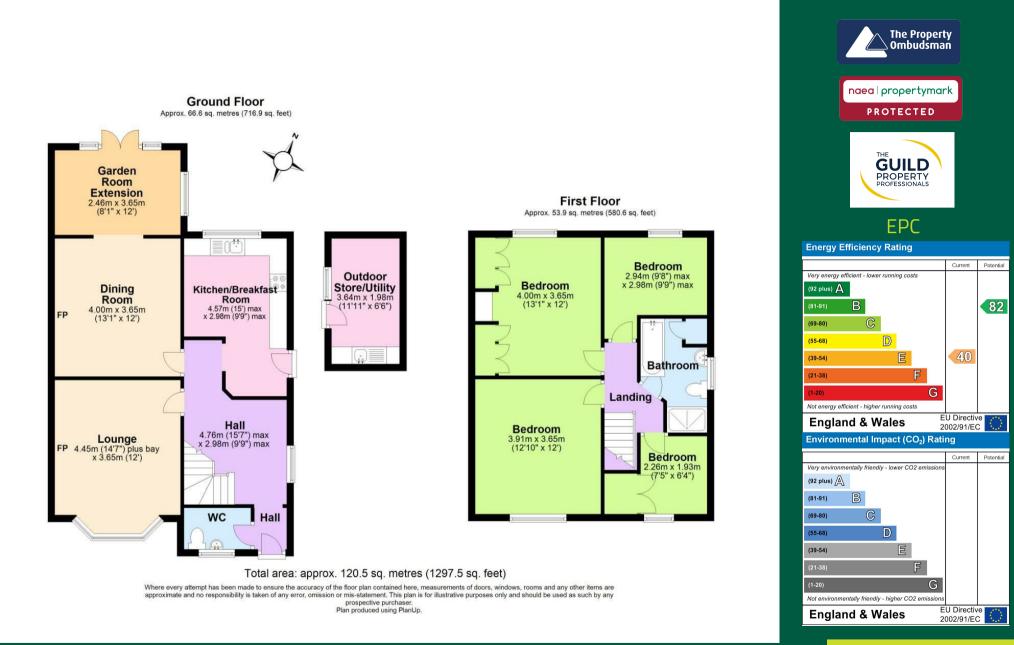

## 12 Taunton Road West Bridgford | NG2 6EW | Asking Price £475,000 - £550,000

- Guide Price Range £475,000 - £500,000
- Extended to Rear
- Three Reception
  Rooms
- Generous Plot
- EPC Rating E

- Semi-Detached House
- Four Bedrooms
- Downstairs W.C
- Freehold, No Upward Chain
- Council Tax Band C

The property requires some modernisation and refurbishment however provides versatile spaces for relaxation, boasting three reception rooms, a spacious entrance hallway, downstairs cloakroom/w.c and a breakfast kitchen

The house is thoughtfully designed to tend to the needs of a growing family, with four wellproportioned bedrooms which provide ample space. The bedrooms are complemented by a bathroom with a modern four piece white suite including a shower, WC, wash basin and a bath.

The property has an inviting garden, which includes an outbuilding serving as a utility room. This additional space enhances practicality, offering a designated area for laundry and storage. The garden itself includes a patio area ideal for garden furniture, a lawn and slate beds.