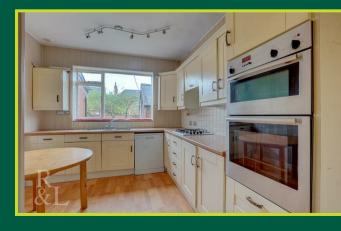

The property requires some modernisation and refurbishment however provides versatile spaces for relaxation, boasting three reception rooms, a spacious entrance hallway, downstairs cloakroom/w.c and a breakfast kitchen