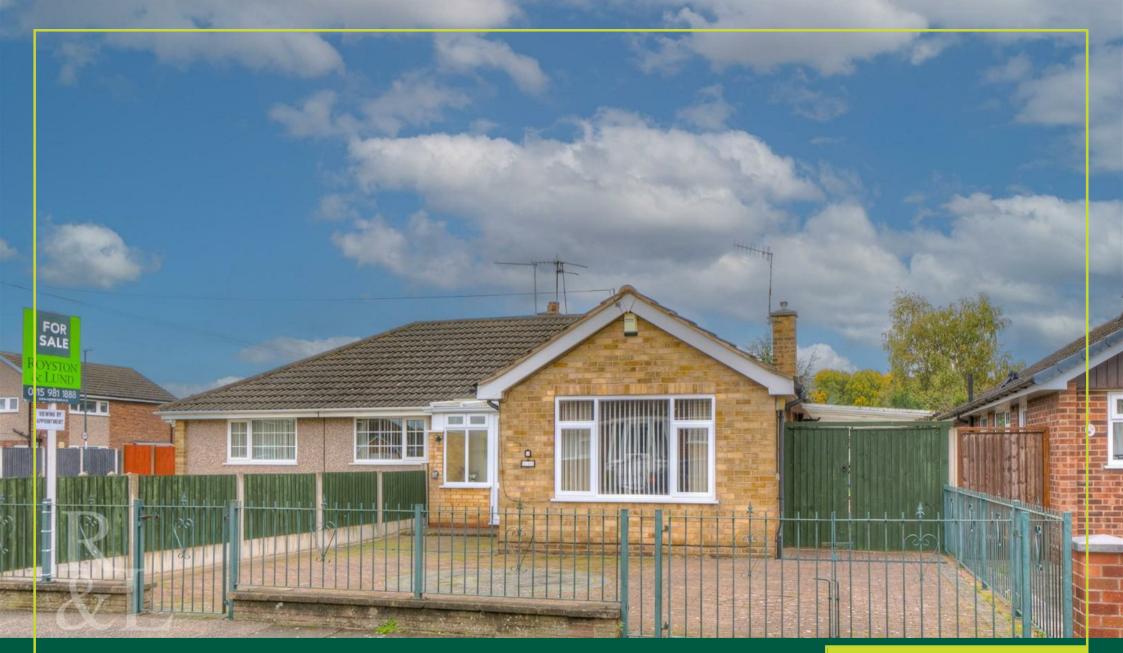

## Guide Price £250,000

Situated on Grazingfield in Silverdale is this really good sized semi detached bungalow. This bungalow is approximately just over 830 Square feet and feels really roomy with good sized and well proportioned bedrooms and living spaces.

Outside, there is a block paved frontage with gates giving access, a further set of gates give access down the side of the property and lead to the rear garden which is laid to lawn and hard standing.

A well appointed semi detached bungalow in a really popular area close to open green spaces and great transport links.

реорет в регонять ресориять регонять в рего **enird** 

**PROTECTED** ugea | bropertymark