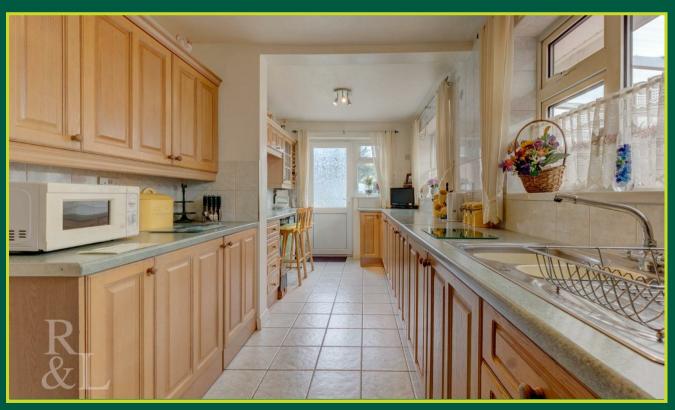

The shower room has a double shower and is spacious and ready to move into.

The lounge, kitchen and conservatory are positioned towards the back of the property to suit the way we all like to live. The kitchen is approx 6 meters in length and offers scope to add further value.