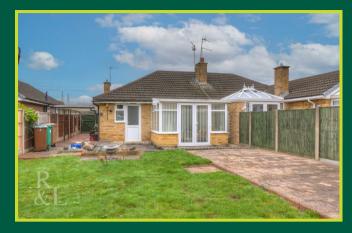

Outside, there is a block paved frontage with gates giving access, a further set of gates give access down the side of the property and lead to the rear garden which is laid to lawn and hard standing.

A well appointed semi detached bungalow in a really popular area close to open green spaces and great transport links.

реорет в регонять ресориять регонять в рего **enird** 

**PROTECTED** ugea | bropertymark