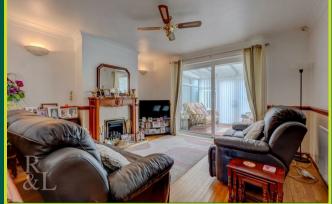

The shower room has a double shower and is spacious and ready to move into.

The lounge, kitchen and conservatory are positioned towards the back of the property to suit the way we all like to live. The kitchen is approx 6 meters in length and offers scope to add further value.