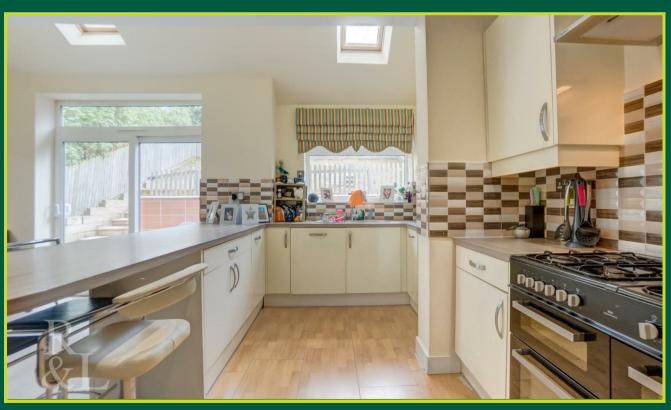

Entering into the property you are greeted by the entrance hall which provides access to both floors. There is the benefit of three reception rooms; the lounge to the front, versatile play room space and office which is ideal for those who work remotely. The kitchen/diner is the heart of the property and includes fully fitted units, breakfast bar, doors into the rear garden and a separate utility room. Lastly, there is the benefit of a ground floor WC.