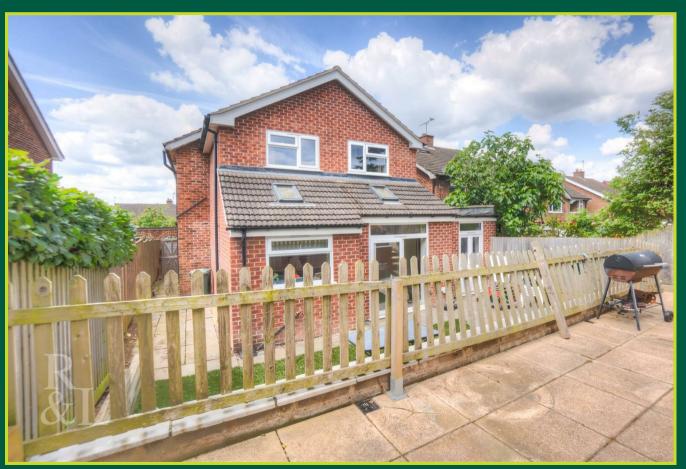

Outside, there is a tarmacked driveway to the front which provides off-street parking and also leads to an integral garage which includes a shutter style door. To the rear there is the enclosed garden including a patio and a lawn space.