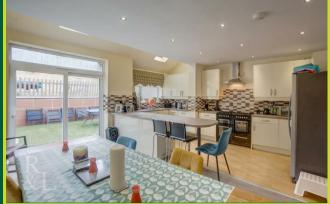

Entering into the property you are greeted by the entrance hall which provides access to both floors. There is the benefit of three reception rooms; the lounge to the front, versatile play room space and office which is ideal for those who work remotely. The kitchen/diner is the heart of the property and includes fully fitted units, breakfast bar, doors into the rear garden and a separate utility room. Lastly, there is the benefit of a ground floor WC.