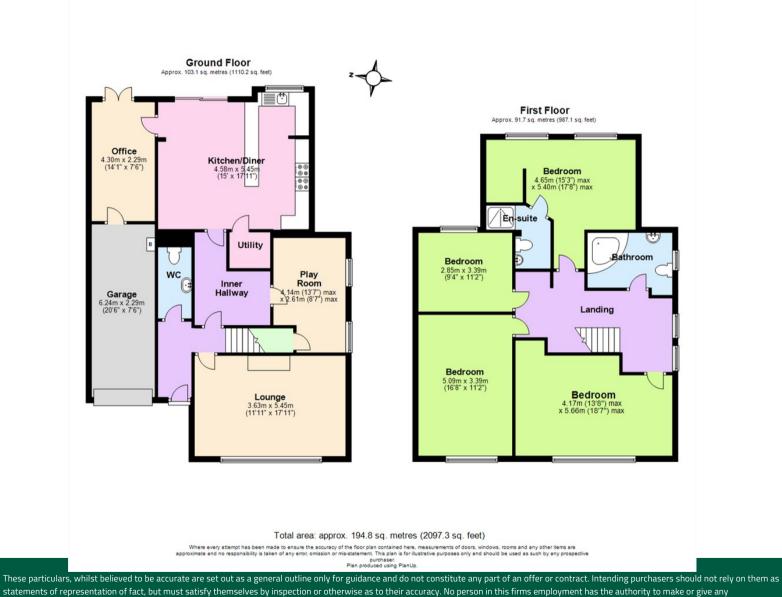

Entering into the property you are greeted by the entrance hall which provides access to both floors. There is the benefit of three reception rooms; the lounge to the front, versatile play room space and office which is ideal for those who work remotely. The kitchen/diner is the heart of the property and includes fully fitted units, breakfast bar, doors into the rear garden and a separate utility room. Lastly, there is the benefit of a ground floor WC.

To the first floor there are four double bedrooms. The main bedroom benefits from the modern en-suite shower room/WC. The remaining bedrooms are complemented by the family bathroom which comprises of a corner bath with an overhead shower, wash basin and a WC.

Outside, there is a tarmacked driveway to the front which provides off-street parking and also leads to an integral garage which includes a shutter style door. To the rear there is the enclosed garden including a patio and a lawn space.