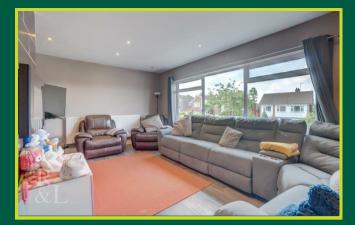

Entering into the property you are greeted by the entrance hall which provides access to both floors. There is the benefit of three reception rooms; the lounge to the front, versatile play room space and office which is ideal for those who work remotely. The kitchen/diner is the heart of the property and includes fully fitted units, breakfast bar, doors into the rear garden and a separate utility room. Lastly, there is the benefit of a ground floor WC.