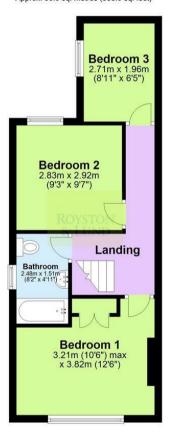

To the first floor there are three bedrooms; two doubles and a single. The bedrooms are complemented by a family bathroom which includes a three piece champagne coloured suite consisting of a WC, wash basin and a bath with an overhead shower.

Total area: approx. 74.9 sq. metres (806.2 sq. feet)

These particulars, whilst believed to be accurate are set out as a general outline only for guidance and do not constitute any part of an offer or contract. Intending purchasers should not rely on them as statements of representation of fact, but must satisfy themselves by inspection or otherwise as to their accuracy. No person in this firms employment has the authority to make or give any representation or warranty in respect of the property.