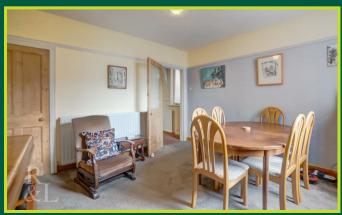

The property comprises an entrance hallway, lounge with bay window overlooking the front garden, dining room with access to an understairs storage cupboard and a modern gally kitchen with a range of fully fitted units and integrated appliances.