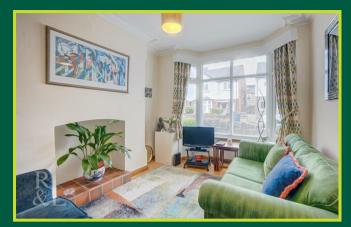

The property comprises an entrance hallway, lounge with bay window overlooking the front garden, dining room with access to an understairs storage cupboard and a modern gally kitchen with a range of fully fitted units and integrated appliances.