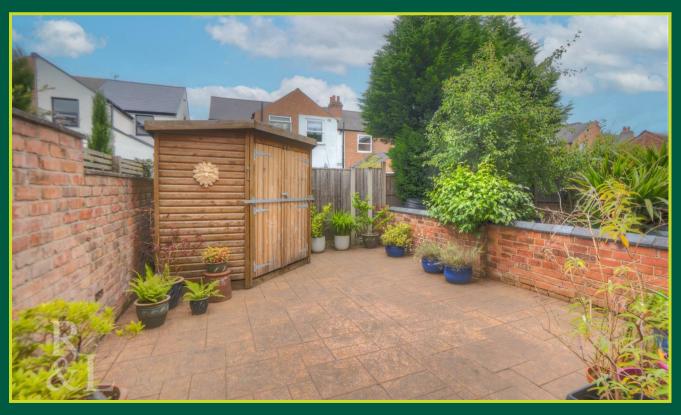

Outside, there is an enclosed low maintenance rear garden which is ideal for garden furniture. There is also the benefit of a shed providing outdoor store.

First Floor
Approx. 36.0 sq. metres (388.0 sq. feet)