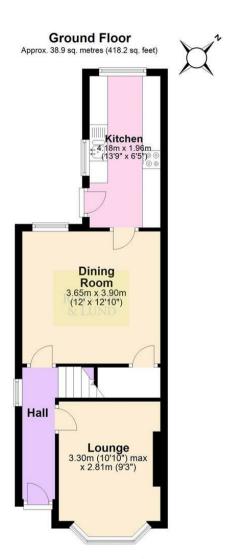

The property comprises an entrance hallway, lounge with bay window overlooking the front garden, dining room with access to an understairs storage cupboard and a modern gally kitchen with a range of fully fitted units and integrated appliances.

Outside, there is an enclosed low maintenance rear garden which is ideal for garden furniture. There is also the benefit of a shed providing outdoor store.

First Floor
Approx. 36.0 sq. metres (388.0 sq. feet)