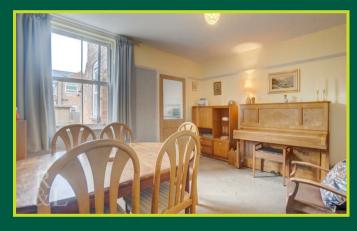

The property comprises an entrance hallway, lounge with bay window overlooking the front garden, dining room with access to an understairs storage cupboard and a modern gally kitchen with a range of fully fitted units and integrated appliances.