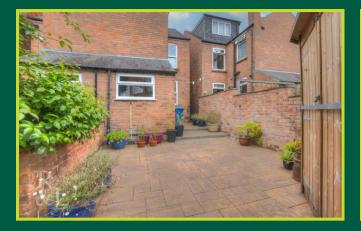

Outside, there is an enclosed low maintenance rear garden which is ideal for garden furniture. There is also the benefit of a shed providing outdoor store.

First Floor
Approx. 36.0 sq. metres (388.0 sq. feet)