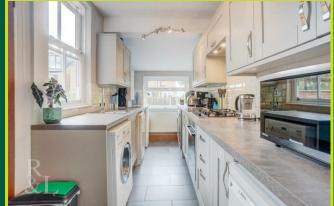

The property comprises an entrance hallway, lounge with bay window overlooking the front garden, dining room with access to an understairs storage cupboard and a modern gally kitchen with a range of fully fitted units and integrated appliances.