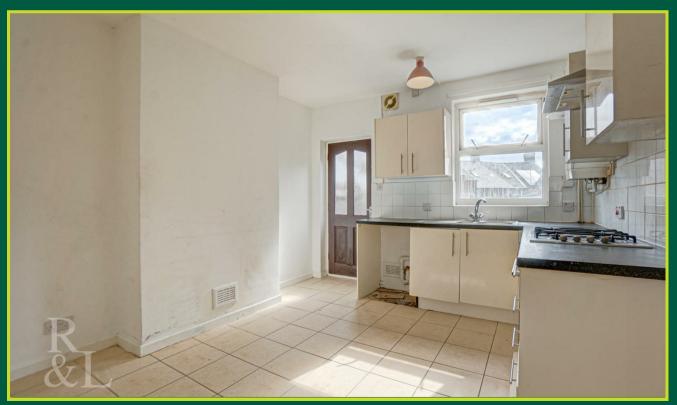

In brief, the property comprises of a good-sized lounge, kitchen with access to a cellar, two double bedrooms and a bathroom with a three piece white suite. The cellar comprises of two rooms which provides ideal store.