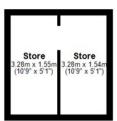

In brief, the property comprises of a good-sized lounge, kitchen with access to a cellar, two double bedrooms and a bathroom with a three piece white suite. The cellar comprises of two rooms which provides ideal store.

Outside, there is a low maintenance rear garden with fenced boundaries. To the front there is a larger than average garage.

Total area: approx. 94.5 sq. metres (1017.3 sq. feet)

Where every attempt has been made to ensure the accuracy of the floor plan contained here, measurements of doors, windows, rooms and any other items are approximate and no responsibility is taken of any error, omission or mis-statement. This plan is for illustrative purposes only and should be used as such by any prospective purchaser.