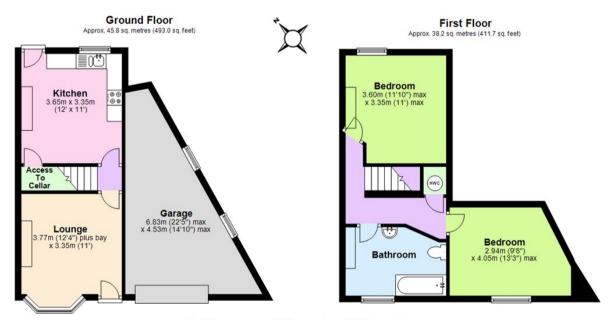

In brief, the property comprises of a good-sized lounge, kitchen with access to a cellar, two double bedrooms and a bathroom with a three piece white suite. The cellar comprises of two rooms which provides ideal store.

Outside, there is a low maintenance rear garden with fenced boundaries. To the front there is a larger than average garage.

Total area: approx. 94.5 sq. metres (1017.3 sq. feet)

Where every attempt has been made to ensure the accuracy of the floor plan contained here, measurements of doors, windows, rooms and any other items are approximate and no responsibility is taken of any error, omission or mis-statement. This plan is for illustrative purposes only and should be used as such by any prospective purchaser.

Plan produced using PlanUp.

These particulars, whilst believed to be accurate are set out as a general outline only for guidance and do not constitute any part of an offer or contract. Intending purchasers should not rely on them as statements of representation of fact, but must satisfy themselves by inspection or otherwise as to their accuracy. No person in this firms employment has the authority to make or give any representation or warranty in respect of the property.