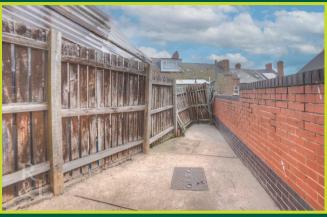

Outside, there is a low maintenance rear garden with fenced boundaries. To the front there is a larger than average garage.

Total area: approx. 94.5 sq. metres (1017.3 sq. feet)

Where every attempt has been made to ensure the accuracy of the floor plan contained here, measurements of doors, windows, rooms and any other items are approximate and no responsibility is taken of any error, omission or mis-statement. This plan is for illustrative purposes only and should be used as such by any prospective purchaser.