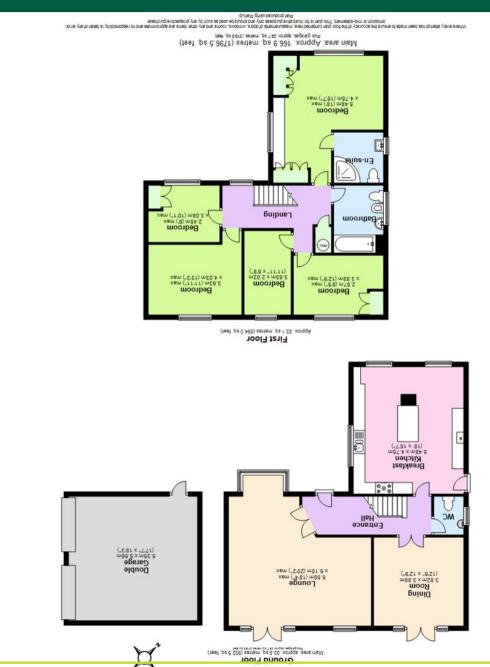

Upon entering the property you are greeted by the entrance hall which provides access to the property throughout including a ground floor WC. There is a good-sized lounge with windows to the front and rear elevation which floods the room with natural light. The second reception room offers versatility and could be configured as a play room, office or dining room. Lastly, there is a breakfast kitchen which includes a fully fitted units which provide storage. The kitchen includes space for a free-standing dishwasher, free-standing tumble dryer, and a freezer, as well as an integrated fridge, integrated double oven, gas hob with extractor, stainless steel sink and drainer with mixer tap, and Karndean flooring.

To the first floor there is a spacious landing which includes an airing cupboard which houses the hot water cylinder. The landing also provides access to the five bedrooms. The main bedroom features built-in wardrobes and an en-suite shower room/WC. The other bedrooms are complemented by the family bathroom which consists of a bidet. WC, wash basin and a bath.

Outside, the property is set on a generous plot. To the rear there is scope to extend subject to planning permissions. The enclosed garden includes various plants/shrubs, lawn and two patio areas which is ideal for garden furniture. There is also an extensive front garden which has been well-maintained. Lastly, there is a detached double garage which is located to the rear, it benefits from a driveway to the front of it which provides ideal off-street parking.