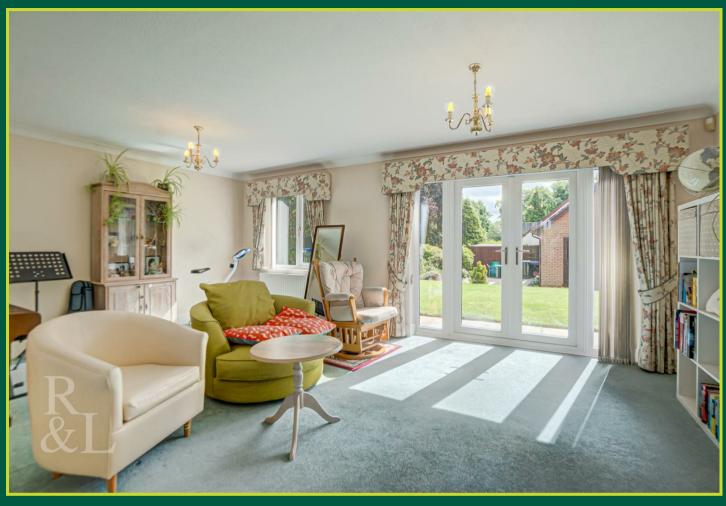

Upon entering the property you are greeted by the entrance hall which provides access to the property throughout including a ground floor WC. There is a good-sized lounge with windows to the front and rear elevation which floods the room with natural light. The second reception room offers versatility and could be configured as a play room, office or dining room. Lastly, there is a breakfast kitchen which includes a fully fitted units which provide storage. The kitchen includes space for a free-standing dishwasher, free-standing tumble dryer, and a freezer, as well as an integrated fridge, integrated double oven, gas hob with extractor, stainless steel sink and drainer with mixer tap, and Karndean flooring.