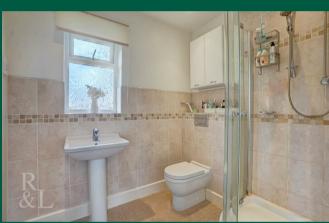

To the first floor there is a spacious landing which includes an airing cupboard which houses the hot water cylinder. The landing also provides access to the five bedrooms. The main bedroom features built-in wardrobes and an en-suite shower room/WC. The other bedrooms are complemented by the family bathroom which consists of a bidet. WC, wash basin and a bath.