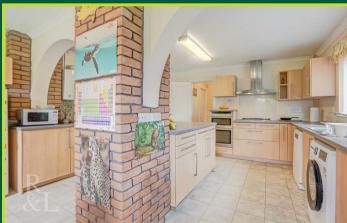

Upon entering the property you are greeted by the entrance hall which provides access to the property throughout including a ground floor WC. There is a good-sized lounge with windows to the front and rear elevation which floods the room with natural light. The second reception room offers versatility and could be configured as a play room, office or dining room. Lastly, there is a breakfast kitchen which includes a fully fitted units which provide storage. The kitchen includes space for a free-standing dishwasher, free-standing tumble dryer, and a freezer, as well as an integrated fridge, integrated double oven, gas hob with extractor, stainless steel sink and drainer with mixer tap, and Karndean flooring.