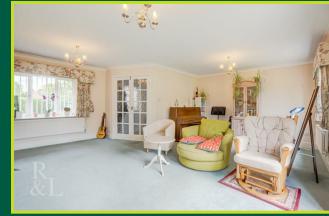

Upon entering the property you are greeted by the entrance hall which provides access to the property throughout including a ground floor WC. There is a good-sized lounge with windows to the front and rear elevation which floods the room with natural light. The second reception room offers versatility and could be configured as a play room, office or dining room. Lastly, there is a breakfast kitchen which includes a fully fitted units which provide storage. The kitchen includes space for a free-standing dishwasher, free-standing tumble dryer, and a freezer, as well as an integrated fridge, integrated double oven, gas hob with extractor, stainless steel sink and drainer with mixer tap, and Karndean flooring.