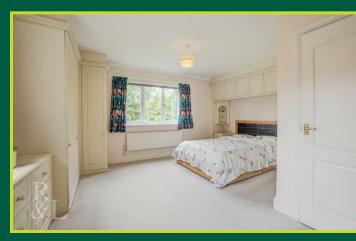

To the first floor there is a spacious landing which includes an airing cupboard which houses the hot water cylinder. The landing also provides access to the five bedrooms. The main bedroom features built-in wardrobes and an en-suite shower room/WC. The other bedrooms are complemented by the family bathroom which consists of a bidet. WC, wash basin and a bath.