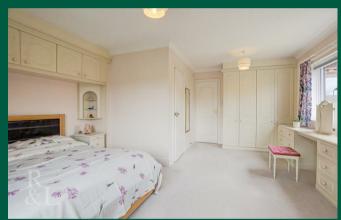

To the first floor there is a spacious landing which includes an airing cupboard which houses the hot water cylinder. The landing also provides access to the five bedrooms. The main bedroom features built-in wardrobes and an en-suite shower room/WC. The other bedrooms are complemented by the family bathroom which consists of a bidet. WC, wash basin and a bath.