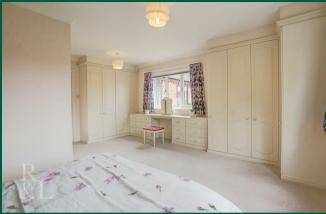

To the first floor there is a spacious landing which includes an airing cupboard which houses the hot water cylinder. The landing also provides access to the five bedrooms. The main bedroom features built-in wardrobes and an en-suite shower room/WC. The other bedrooms are complemented by the family bathroom which consists of a bidet. WC, wash basin and a bath.