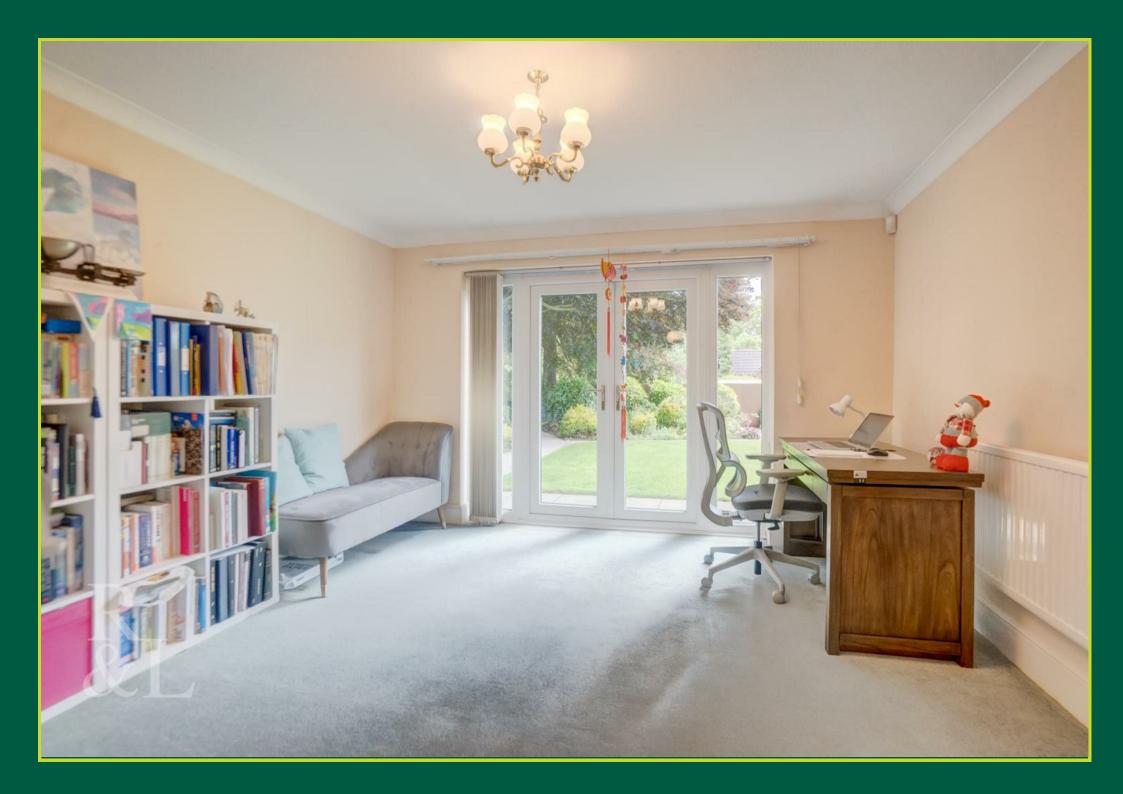

Upon entering the property you are greeted by the entrance hall which provides access to the property throughout including a ground floor WC. There is a good-sized lounge with windows to the front and rear elevation which floods the room with natural light. The second reception room offers versatility and could be configured as a play room, office or dining room. Lastly, there is a breakfast kitchen which includes a fully fitted units which provide storage. The kitchen includes space for a free-standing dishwasher, free-standing tumble dryer, and a freezer, as well as an integrated fridge, integrated double oven, gas hob with extractor, stainless steel sink and drainer with mixer tap, and Karndean flooring.