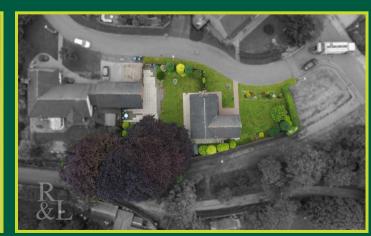

Outside, the property is set on a generous plot. To the rear there is scope to extend subject to planning permissions. The enclosed garden includes various plants/shrubs, lawn and two patio areas which is ideal for garden furniture. There is also an extensive front garden which has been well-maintained. Lastly, there is a detached double garage which is located to the rear, it benefits from a driveway to the front of it which provides ideal off-street parking.