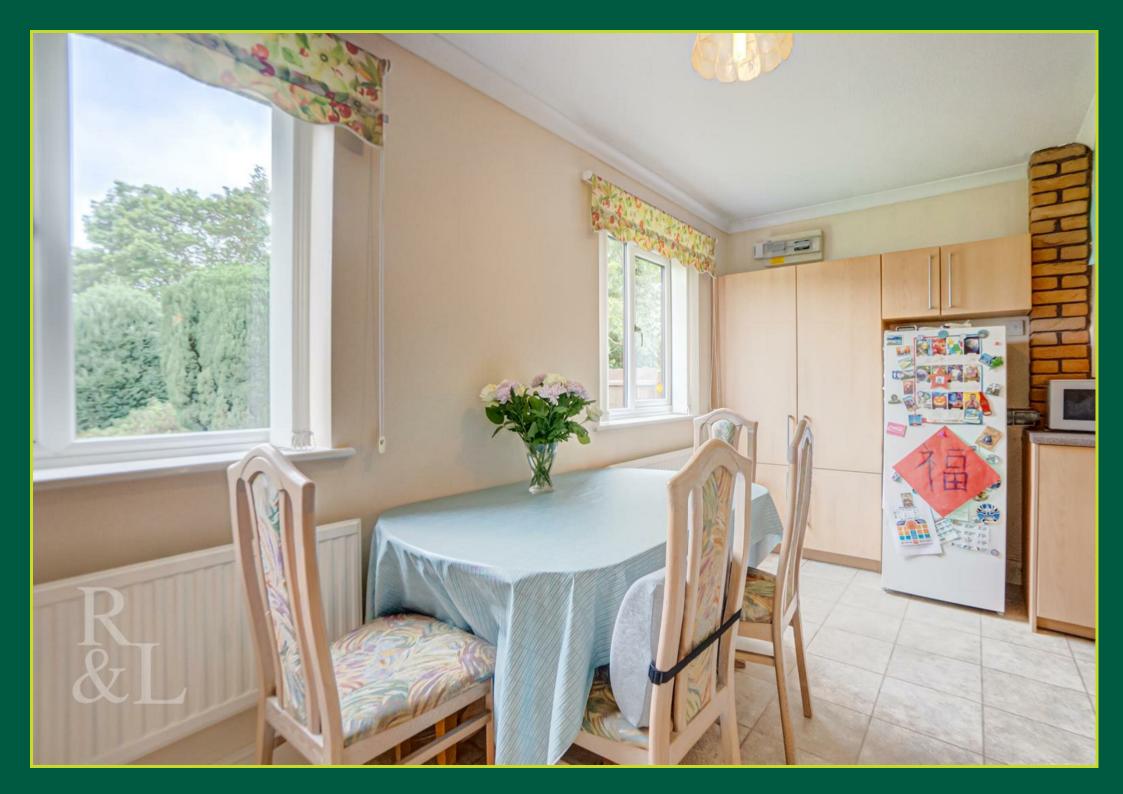

Upon entering the property you are greeted by the entrance hall which provides access to the property throughout including a ground floor WC. There is a good-sized lounge with windows to the front and rear elevation which floods the room with natural light. The second reception room offers versatility and could be configured as a play room, office or dining room. Lastly, there is a breakfast kitchen which includes a fully fitted units which provide storage. The kitchen includes space for a free-standing dishwasher, free-standing tumble dryer, and a freezer, as well as an integrated fridge, integrated double oven, gas hob with extractor, stainless steel sink and drainer with mixer tap, and Karndean flooring.