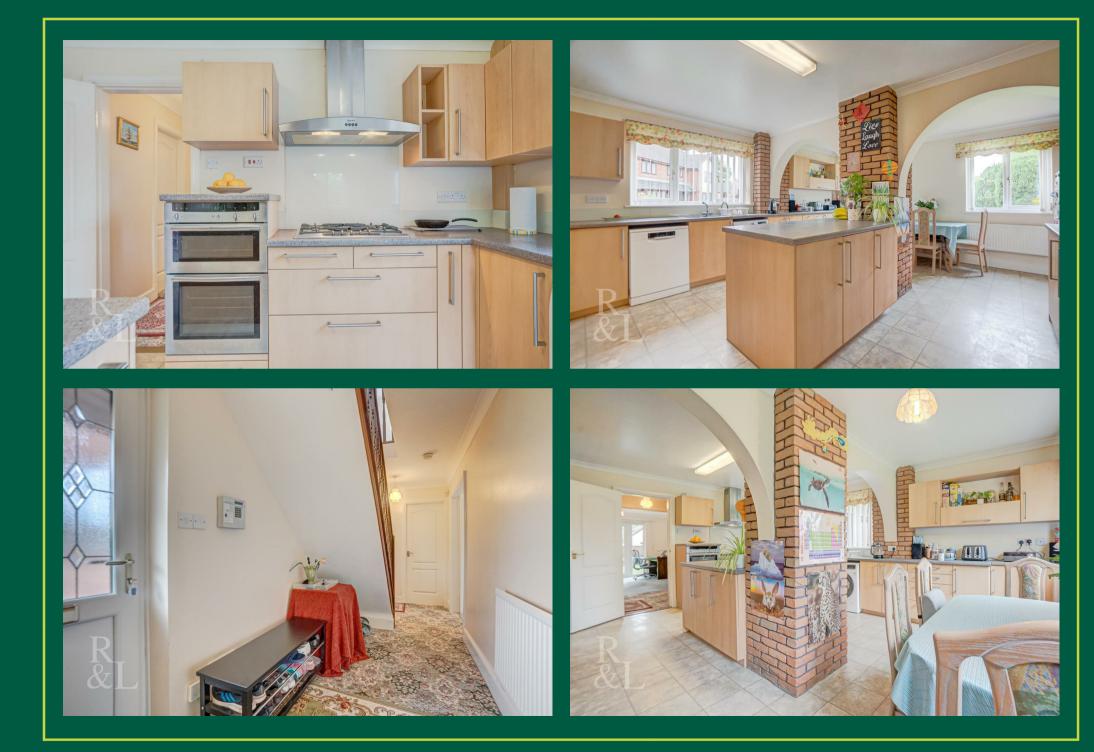

Upon entering the property you are greeted by the entrance hall which provides access to the property throughout including a ground floor WC. There is a good-sized lounge with windows to the front and rear elevation which floods the room with natural light. The second reception room offers versatility and could be configured as a play room, office or dining room. Lastly, there is a breakfast kitchen which includes a fully fitted units which provide storage. The kitchen includes space for a free-standing dishwasher, free-standing tumble dryer, and a freezer, as well as an integrated fridge, integrated double oven, gas hob with extractor, stainless steel sink and drainer with mixer tap, and Karndean flooring.