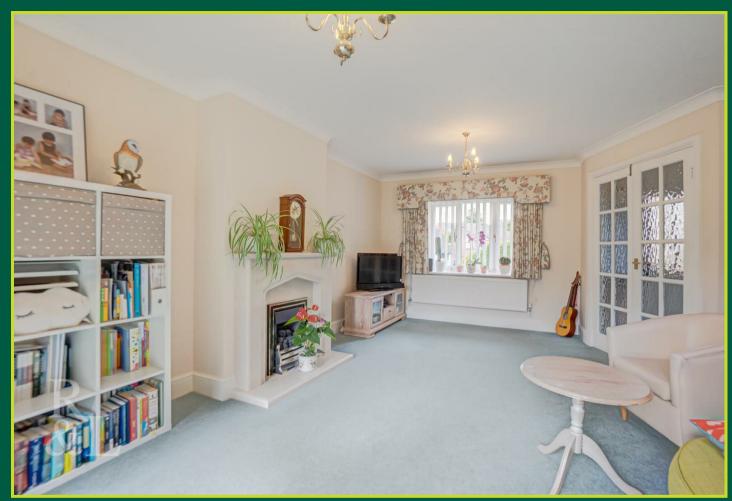

Upon entering the property you are greeted by the entrance hall which provides access to the property throughout including a ground floor WC. There is a good-sized lounge with windows to the front and rear elevation which floods the room with natural light. The second reception room offers versatility and could be configured as a play room, office or dining room. Lastly, there is a breakfast kitchen which includes a fully fitted units which provide storage. The kitchen includes space for a free-standing dishwasher, free-standing tumble dryer, and a freezer, as well as an integrated fridge, integrated double oven, gas hob with extractor, stainless steel sink and drainer with mixer tap, and Karndean flooring.