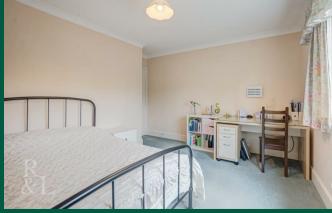

To the first floor there is a spacious landing which includes an airing cupboard which houses the hot water cylinder. The landing also provides access to the five bedrooms. The main bedroom features built-in wardrobes and an en-suite shower room/WC. The other bedrooms are complemented by the family bathroom which consists of a bidet. WC, wash basin and a bath.