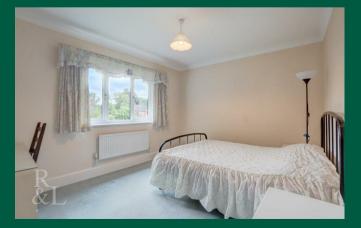

To the first floor there is a spacious landing which includes an airing cupboard which houses the hot water cylinder. The landing also provides access to the five bedrooms. The main bedroom features built-in wardrobes and an en-suite shower room/WC. The other bedrooms are complemented by the family bathroom which consists of a bidet. WC, wash basin and a bath.