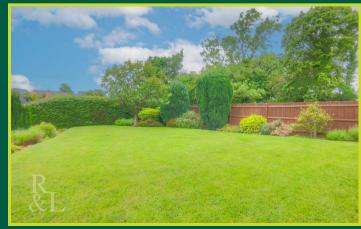

Outside, the property is set on a generous plot. To the rear there is scope to extend subject to planning permissions. The enclosed garden includes various plants/shrubs, lawn and two patio areas which is ideal for garden furniture. There is also an extensive front garden which has been well-maintained. Lastly, there is a detached double garage which is located to the rear, it benefits from a driveway to the front of it which provides ideal off-street parking.