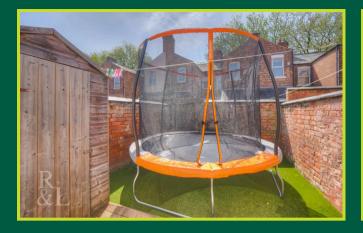

Outside, there is a fairly low maintenance, enclosed rear garden. The garden is south facing so it benefits from natural lighting throughout the day.