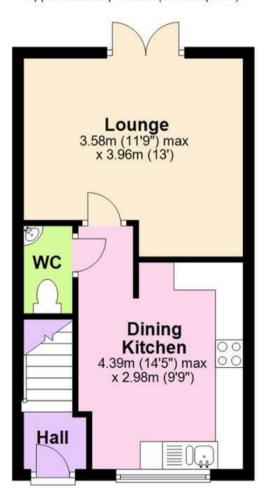

ce of Nottingham city centre and the surrounding areas.

The property's well-maintained exterior is complemented by an inviting entrance hall, leading to a modern fitted kitchen and a spacious living area featuring French doors that give access to the rear garden. The ground floor also benefits from a downstairs W/C. Upstairs, accessed off the first floor landing are two generous double bedrooms, accompanied by a tastefully designed three-piece bathroom suite.

Outside, the front of the property has a front garden area and the gated covered side access leads to the enclosed rear garden, with garden shed and a patio providing a tranquil outdoor space for relaxation and entertainment.

An internal viewing is highly recommended.

## **Ground Floor**

Approx. 29.4 sq. metres (316.0 sq. feet)



## First Floor

Approx. 31.2 sq. metres (335.9 sq. feet)



Total area: approx. 60.6 sq. metres (651.9 sq. feet)

These particulars, whilst believed to be accurate are set out as a general outline only for guidance and do not constitute any part of an offer or contract. Intending purchasers should not rely on them as statements of representation of fact, but must satisfy themselves by inspection or otherwise as to their accuracy. No person in this firms employment has the authority to make or give any representation or warranty in respect of the property.



naea | propertymark



## **EPC**