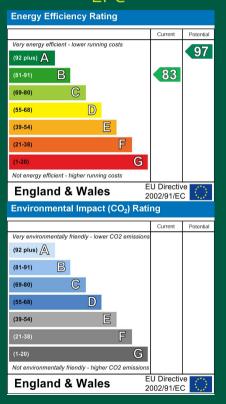

den shed and a patio providing a tranquil outdoor space for relaxation and entertainment.

An internal viewing is highly recommended.

## **Ground Floor**

Approx. 29.4 sq. metres (316.0 sq. feet)



## First Floor

Approx. 31.2 sq. metres (335.9 sq. feet)



Total area: approx. 60.6 sq. metres (651.9 sq. feet)

These particulars, whilst believed to be accurate are set out as a general outline only for guidance and do not constitute any part of an offer or contract. Intending purchasers should not rely on them as statements of representation of fact, but must satisfy themselves by inspection or otherwise as to their accuracy. No person in this firms employment has the authority to make or give any representation or warranty in respect of the property.



naea | propertymark



## **EPC**