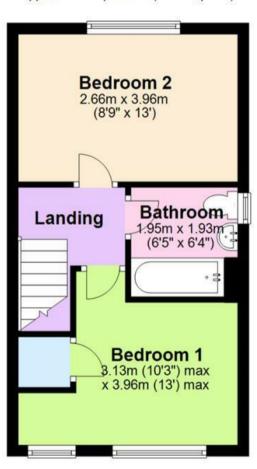

## First Floor

Approx. 31.2 sq. metres (335.9 sq. feet)

Total area: approx. 60.6 sq. metres (651.9 sq. feet)

These particulars, whilst believed to be accurate are set out as a general outline only for guidance and do not constitute any part of an offer or contract. Intending purchasers should not rely on them as statements of representation of fact, but must satisfy themselves by inspection or otherwise as to their accuracy. No person in this firms employment has the authority to make or give any representation or warranty in respect of the property.