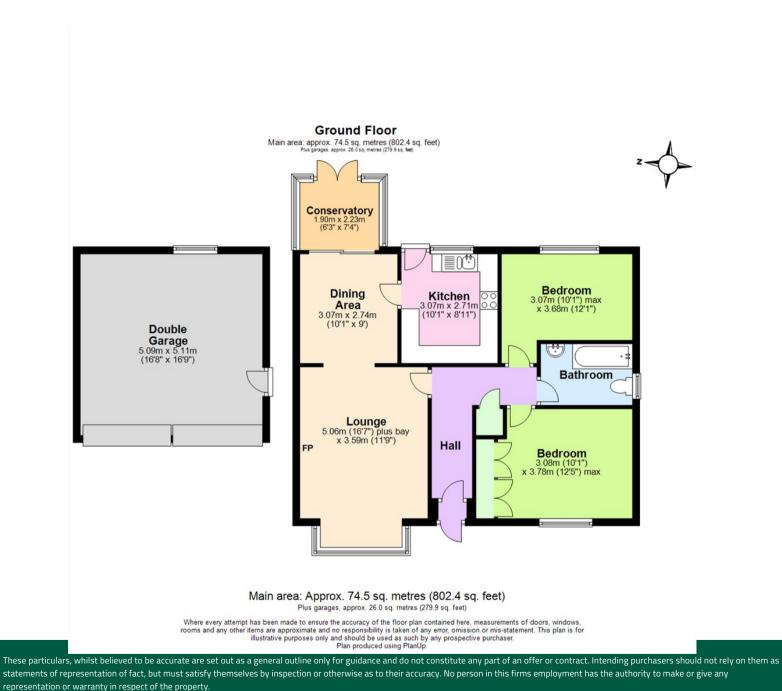

This delightful property boasts 802 sq ft of living space, offering a cosy yet spacious environment throughout. Inside, you'll find a lounge, dining area, conservatory and a kitchen. The two double bedrooms provide ample space for relaxation. The bathroom/WC is well-appointed and includes a three piece white suite featuring a bath with an overhead shower, WC and wash basin.

The landscaped rear garden provides a tranquil retreat, ideal for enjoying a cup of tea on a sunny afternoon or hosting a small gathering of friends and family. There is also the benefit of a detached double garage which benefits from a recently fitted UPVC double glazed window.