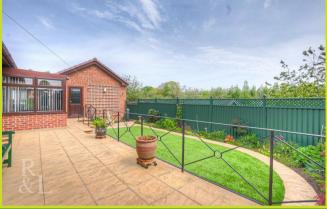

The landscaped rear garden provides a tranquil retreat, ideal for enjoying a cup of tea on a sunny afternoon or hosting a small gathering of friends and family. There is also the benefit of a detached double garage which benefits from a recently fitted UPVC double glazed window.