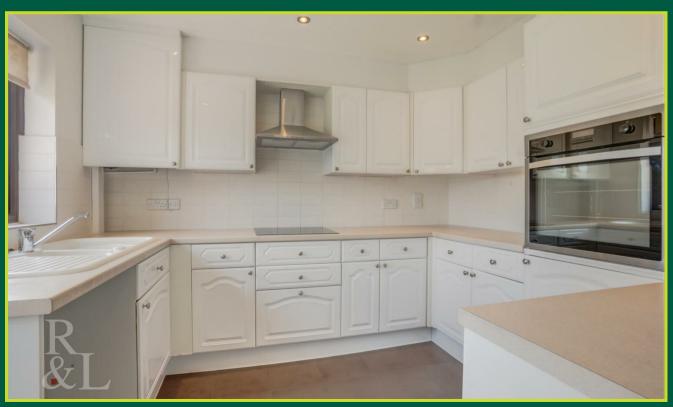

This delightful property boasts 802 sq ft of living space, offering a cosy yet spacious environment throughout. Inside, you'll find a lounge, dining area, conservatory and a kitchen. The two double bedrooms provide ample space for relaxation. The bathroom/WC is well-appointed and includes a three piece white suite featuring a bath with an overhead shower, WC and wash basin.