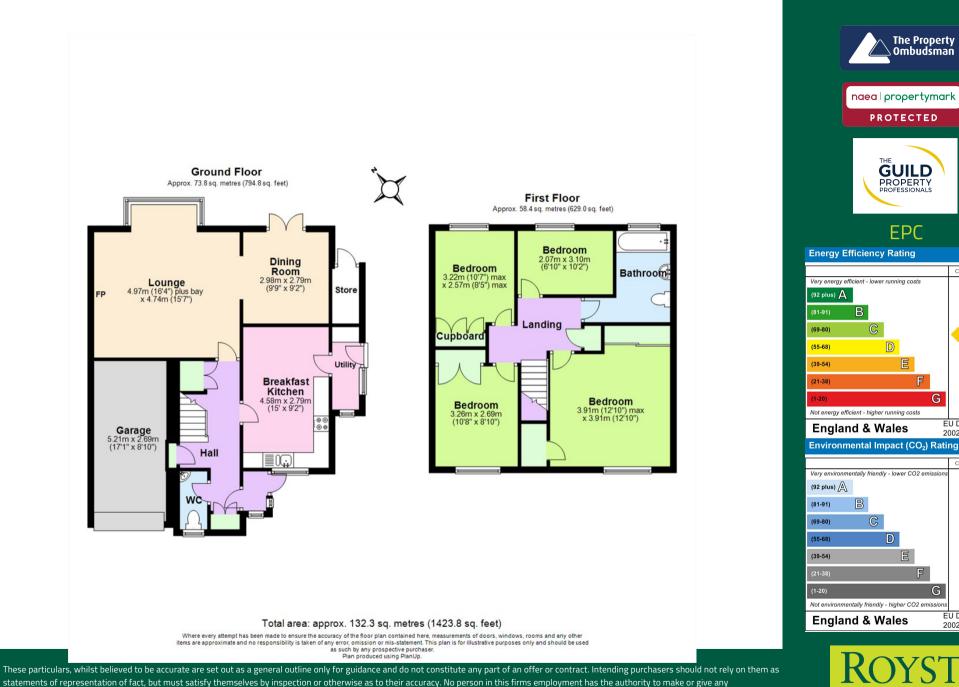

19 Franklin Drive Tollerton | NG12 4ER | Guide Price £399,950 - £425,000

- Guide Price Range £399,950 - £425,000
- Village Location • Four Bedrooms; Three
- Two Reception Rooms Downstairs WC -
- Well-Maintained Rear Driveway Leading To Garden
- Freehold EPC Rating Council Tax Band C

The house features one bathroom which includes a three piece white suite including a bath with an overhead shower, WC and a wash basin. Spanning across 1,424 sq ft, this home offers a comfortable and inviting living space for you to make your own.

One of the standout features of this property is the parking space available to the front which leads to a garage. Whether you have a growing family or simply love to have extra space, this property provides the perfect canvas for you to create your dream home.

D

Potential

81

Potential

Current

EU Directive

2002/91/EC

Current