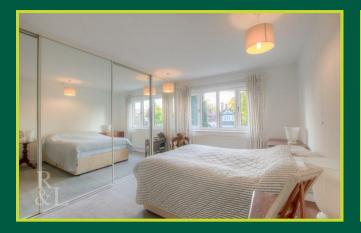

Entering into the welcoming hallway that features stained glass windows and benefits from built in storage, there is access to both reception rooms, kitchen and stairs to the first floor. The dining room benefits from a bay window and the lounge features a fireplace and allows access onto the rear patio. The fitted kitchen has space for a range of free standing appliances and a pantry, as well as access onto the side. To the first floor there are two well proportioned double bedrooms, a single bedroom, a bathroom consisting of a bath with shower over and wash basin and a separate WC.