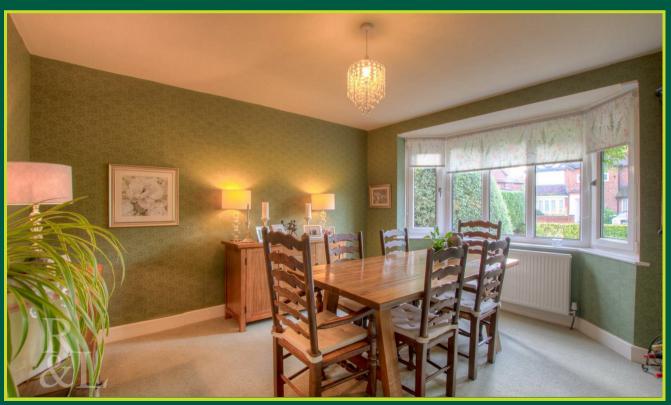

Entering into the welcoming hallway that features stained glass windows and benefits from built in storage, there is access to both reception rooms, kitchen and stairs to the first floor. The dining room benefits from a bay window and the lounge features a fireplace and allows access onto the rear patio. The fitted kitchen has space for a range of free standing appliances and a pantry, as well as access onto the side. To the first floor there are two well proportioned double bedrooms, a single bedroom, a bathroom consisting of a bath with shower over and wash basin and a separate WC.