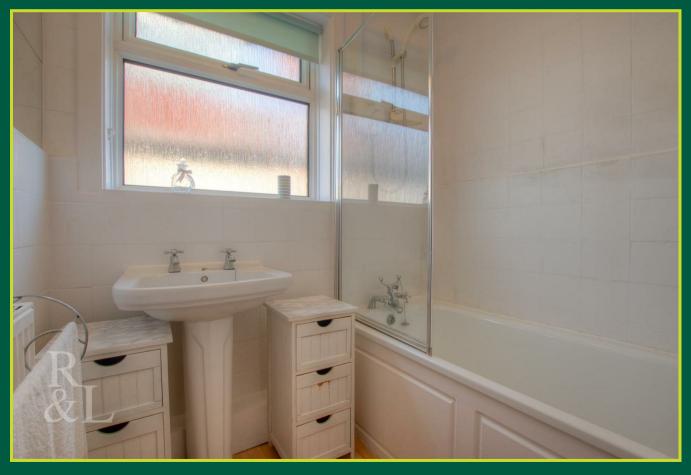

Entering into the welcoming hallway that features stained glass windows and benefits from built in storage, there is access to both reception rooms, kitchen and stairs to the first floor. The dining room benefits from a bay window and the lounge features a fireplace and allows access onto the rear patio. The fitted kitchen has space for a range of free standing appliances and a pantry, as well as access onto the side. To the first floor there are two well proportioned double bedrooms, a single bedroom, a bathroom consisting of a bath with shower over and wash basin and a separate WC.