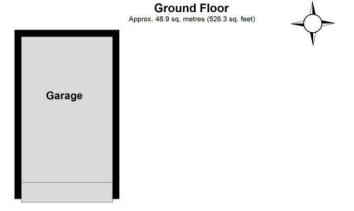

Towards the front of the property there is a lovely gated garden with a driveway that leads down the side of the property towards a detached garage. Towards the rear of the property there is a lovely enclosed garden with a patio, lawn, mature shrubs, trees and fenced boundaries.

Total area: approx. 99.6 sq. metres (1072.2 sq. feet)