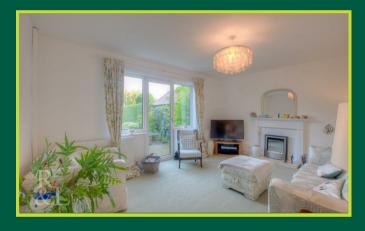

Entering into the welcoming hallway that features stained glass windows and benefits from built in storage, there is access to both reception rooms, kitchen and stairs to the first floor. The dining room benefits from a bay window and the lounge features a fireplace and allows access onto the rear patio. The fitted kitchen has space for a range of free standing appliances and a pantry, as well as access onto the side. To the first floor there are two well proportioned double bedrooms, a single bedroom, a bathroom consisting of a bath with shower over and wash basin and a separate WC.