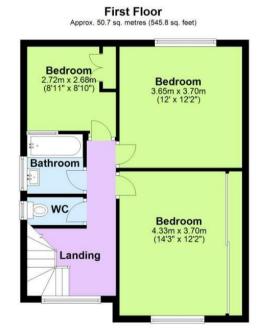

Entering into the welcoming hallway that features stained glass windows and benefits from built in storage, there is access to both reception rooms, kitchen and stairs to the first floor. The dining room benefits from a bay window and the lounge features a fireplace and allows access onto the rear patio. The fitted kitchen has space for a range of free standing appliances and a pantry, as well as access onto the side. To the first floor there are two well proportioned double bedrooms, a single bedroom, a bathroom consisting of a bath with shower over and wash basin and a separate WC.

Total area: approx. 99.6 sq. metres (1072.2 sq. feet)