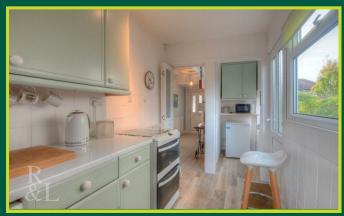

Entering into the welcoming hallway that features stained glass windows and benefits from built in storage, there is access to both reception rooms, kitchen and stairs to the first floor. The dining room benefits from a bay window and the lounge features a fireplace and allows access onto the rear patio. The fitted kitchen has space for a range of free standing appliances and a pantry, as well as access onto the side. To the first floor there are two well proportioned double bedrooms, a single bedroom, a bathroom consisting of a bath with shower over and wash basin and a separate WC.