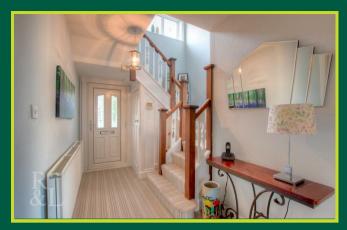

Entering into the welcoming hallway that features stained glass windows and benefits from built in storage, there is access to both reception rooms, kitchen and stairs to the first floor. The dining room benefits from a bay window and the lounge features a fireplace and allows access onto the rear patio. The fitted kitchen has space for a range of free standing appliances and a pantry, as well as access onto the side. To the first floor there are two well proportioned double bedrooms, a single bedroom, a bathroom consisting of a bath with shower over and wash basin and a separate WC.