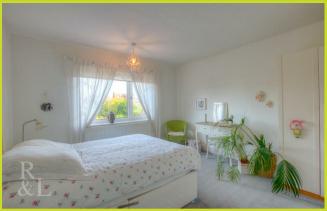

Entering into the welcoming hallway that features stained glass windows and benefits from built in storage, there is access to both reception rooms, kitchen and stairs to the first floor. The dining room benefits from a bay window and the lounge features a fireplace and allows access onto the rear patio. The fitted kitchen has space for a range of free standing appliances and a pantry, as well as access onto the side. To the first floor there are two well proportioned double bedrooms, a single bedroom, a bathroom consisting of a bath with shower over and wash basin and a separate WC.