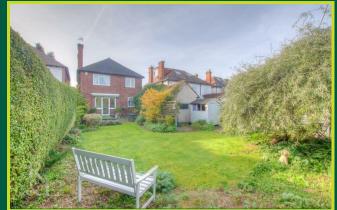

Towards the front of the property there is a lovely gated garden with a driveway that leads down the side of the property towards a detached garage. Towards the rear of the property there is a lovely enclosed garden with a patio, lawn, mature shrubs, trees and fenced boundaries.