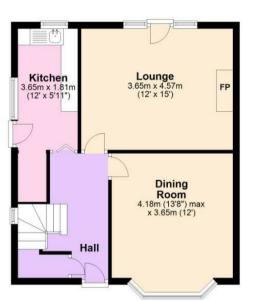

Entering into the welcoming hallway that features stained glass windows and benefits from built in storage, there is access to both reception rooms, kitchen and stairs to the first floor. The dining room benefits from a bay window and the lounge features a fireplace and allows access onto the rear patio. The fitted kitchen has space for a range of free standing appliances and a pantry, as well as access onto the side. To the first floor there are two well proportioned double bedrooms, a single bedroom, a bathroom consisting of a bath with shower over and wash basin and a separate WC.

Total area: approx. 99.6 sq. metres (1072.2 sq. feet)