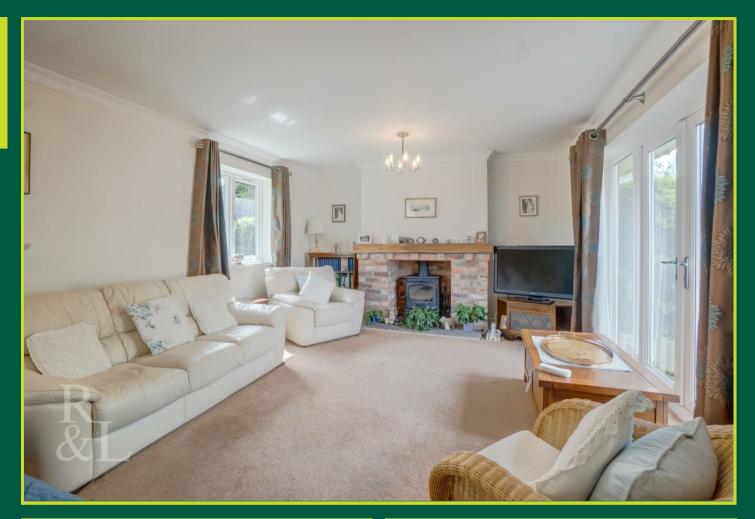

## GUIDE PRICE £499,995 NO CHAIN

A stunning four bedroom, two reception detached bungalow located in the picturesque village of Tollerton. This property boasts a spacious lounge diner, creating a perfect room for entertaining guests or simply relaxing with your loved ones. With a bespoke fitted kitchen diner which opens onto the side grassed garden area, four bedrooms, three bathrooms, Utility room and a snug, there is ample space for the whole family to enjoy.

- GUIDE PRICE £499,995 NO CHAIN
   Detached Bungalow
- Four bedrooms, Two Receptions
- Good-Sized Plot
- Spacious Lounge Diner With Log Burner
- Breakfast Kitchen with Doors to the Side Garden
- WC Wet Room Ensuite Bathroom
- Driveway Leading To Double Garage
- Private Gates To The Front
- Freehold EPC Rating C
- Council Tax Band F