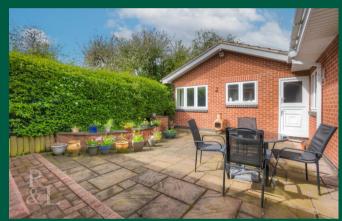

Situated on a generous plot, this bungalow offers privacy and tranquillity, making it the ideal retreat from the hustle and bustle of everyday life. The private gates to the front add an extra layer of security and exclusivity to this already impressive property. To the front the property has a private frontage of plants and shrubs, there is a grassed side garden along with a fully enclosed south facing courtyard garden to the rear.

One of the standout features of this home is the parking spaces for up to five vehicles (three driveway and a double garage), ensuring that you and your guests will never have to worry about finding a place to park. Whether you have a growing family or simply love to have space to spread out, this property ticks all the boxes.