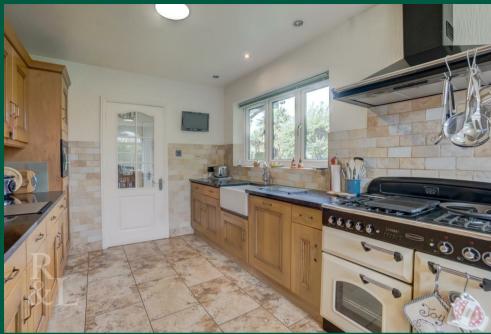

## GUIDE PRICE £499,995 NO CHAIN

A stunning four bedroom, two reception detached bungalow located in the picturesque village of Tollerton. This property boasts a spacious lounge diner, creating a perfect room for entertaining guests or simply relaxing with your loved ones. With a bespoke fitted kitchen diner which opens onto the side grassed garden area, four bedrooms, three bathrooms, Utility room and a snug, there is ample space for the whole family to enjoy.

- GUIDE PRICE £499,995 NO CHAIN
   Detached Bungalow
- Four bedrooms, Two Receptions
- Good-Sized Plot
- Spacious Lounge Diner With Log Burner
- Breakfast Kitchen with Doors to the Side Garden
- WC Wet Room Ensuite Bathroom
- Driveway Leading To Double Garage
- Private Gates To The Front
- Freehold EPC Rating C
- Council Tax Band F