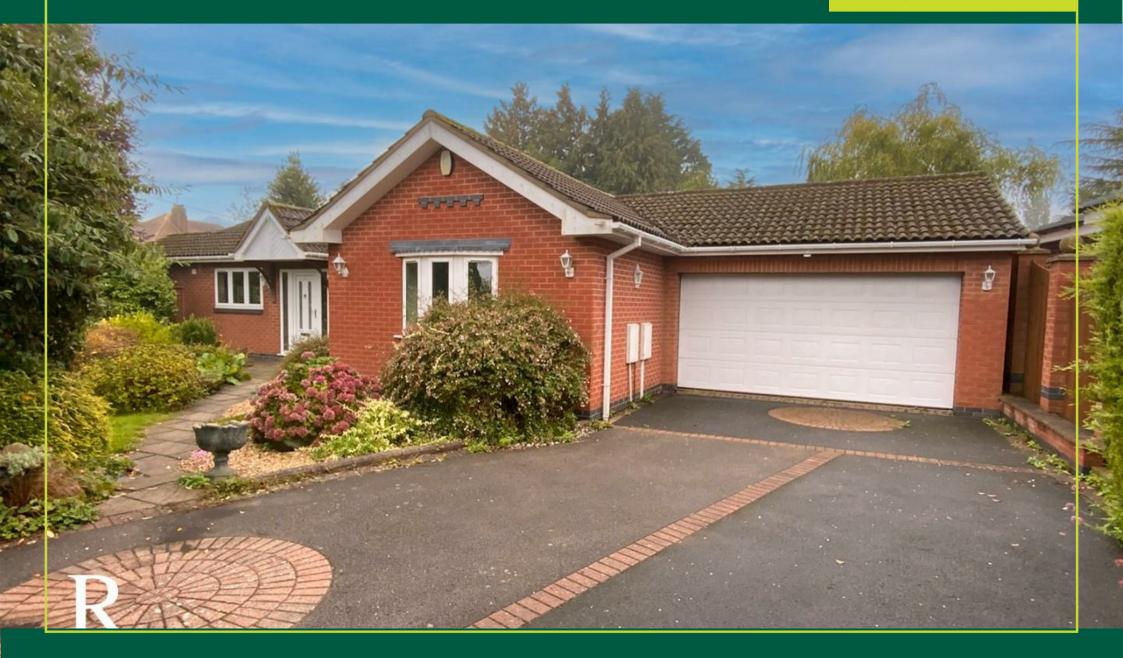

## GUIDE PRICE £499,995 NO CHAIN

A stunning four bedroom, two reception detached bungalow located in the picturesque village of Tollerton. This property boasts a spacious lounge diner, creating a perfect room for entertaining guests or simply relaxing with your loved ones. With a bespoke fitted kitchen diner which opens onto the side grassed garden area, four bedrooms, three bathrooms, Utility room and a snug, there is ample space for the whole family to enjoy.

Situated on a generous plot, this bungalow offers privacy and tranquillity, making it the ideal retreat from the hustle and bustle of everyday life. The private gates to the front add an extra layer of security and exclusivity to this already impressive property. To the front the property has a private frontage of plants and shrubs, there is a grassed side garden along with a fully enclosed south facing courtyard garden to the rear.

One of the standout features of this home is the parking spaces for up to five vehicles (three driveway and a double garage), ensuring that you and your guests will never have to worry about finding a place to park. Whether you have a growing family or simply love to have space to spread out, this property ticks all the boxes.

- GUIDE PRICE £499,995 NO CHAIN
   Detached Bungalow
- Four bedrooms, Two Receptions
- Good-Sized Plot
- Spacious Lounge Diner With Log Burner
- Breakfast Kitchen with Doors to the Side Garden
- WC Wet Room Ensuite Bathroom
- Driveway Leading To Double Garage
- Private Gates To The Front
- Freehold EPC Rating C
- Council Tax Band F