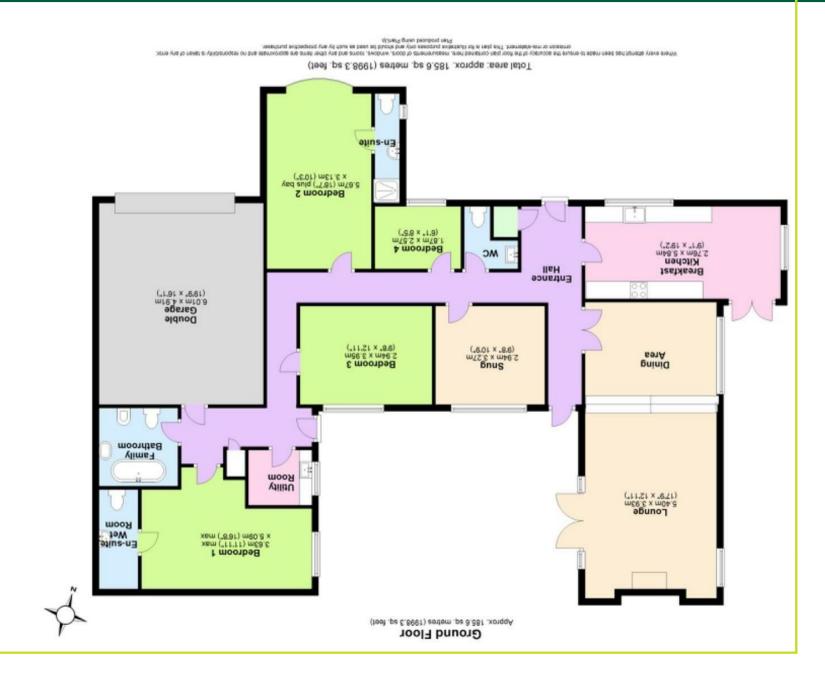

## GUIDE PRICE £499,995 NO CHAIN

A stunning four bedroom, two reception detached bungalow located in the picturesque village of Tollerton. This property boasts a spacious lounge diner, creating a perfect room for entertaining guests or simply relaxing with your loved ones. With a bespoke fitted kitchen diner which opens onto the side grassed garden area, four bedrooms, three bathrooms, Utility room and a snug, there is ample space for the whole family to enjoy.

One of the standout features of this home is the parking spaces for up to five vehicles (three driveway and a double garage), ensuring that you and your guests will never have to worry about finding a place to park. Whether you have a growing family or simply love to have space to spread out, this property ticks all the boxes.

- GUIDE PRICE £499,995 NO CHAIN
   Detached Bungalow
- Four bedrooms, Two Receptions
- Good-Sized Plot
- Spacious Lounge Diner With Log Burner
- Breakfast Kitchen with Doors to the Side Garden
- WC Wet Room Ensuite Bathroom
- Driveway Leading To Double Garage
- Private Gates To The Front
- Freehold EPC Rating C
- Council Tax Band F