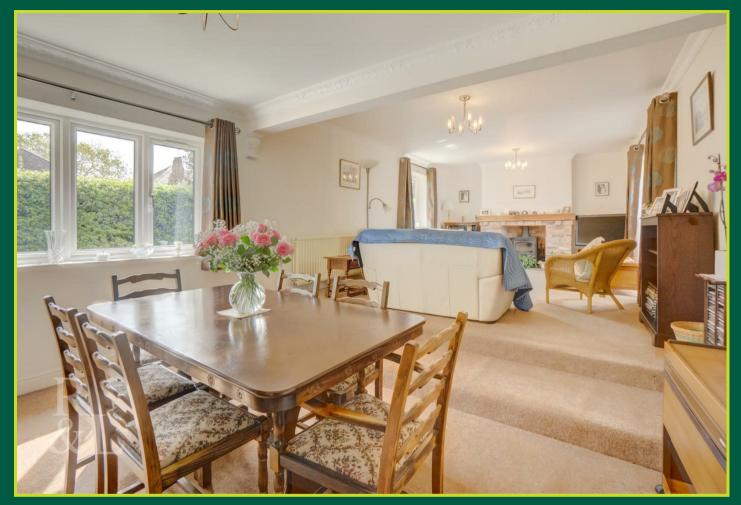

## GUIDE PRICE £499,995 NO CHAIN

A stunning four bedroom, two reception detached bungalow located in the picturesque village of Tollerton. This property boasts a spacious lounge diner, creating a perfect room for entertaining guests or simply relaxing with your loved ones. With a bespoke fitted kitchen diner which opens onto the side grassed garden area, four bedrooms, three bathrooms, Utility room and a snug, there is ample space for the whole family to enjoy.

- GUIDE PRICE £499,995 NO CHAIN
   Detached Bungalow
- Four bedrooms, Two Receptions
- Good-Sized Plot
- Spacious Lounge Diner With Log Burner
- Breakfast Kitchen with Doors to the Side Garden
- WC Wet Room Ensuite Bathroom
- Driveway Leading To Double Garage
- Private Gates To The Front
- Freehold EPC Rating C
- Council Tax Band F