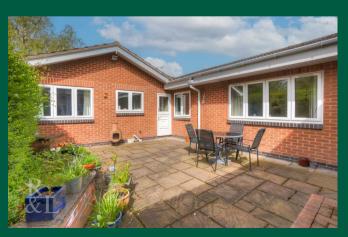

Situated on a generous plot, this bungalow offers privacy and tranquillity, making it the ideal retreat from the hustle and bustle of everyday life. The private gates to the front add an extra layer of security and exclusivity to this already impressive property. To the front the property has a private frontage of plants and shrubs, there is a grassed side garden along with a fully enclosed south facing courtyard garden to the rear.

One of the standout features of this home is the parking spaces for up to five vehicles (three driveway and a double garage), ensuring that you and your guests will never have to worry about finding a place to park. Whether you have a growing family or simply love to have space to spread out, this property ticks all the boxes.