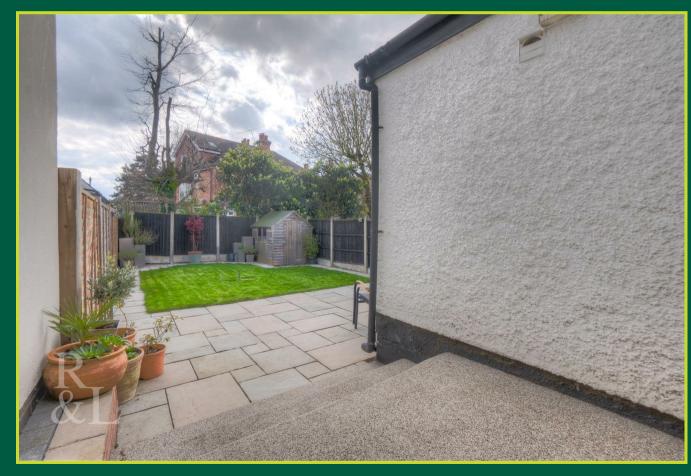

Outside there is a resin driveway to the front with secure gated access down the side and a south facing garden to the rear with block paved patio.

The property sits within walking distance of West Bridgford town centre where you can find a wealth of local amenities and also has some fantastic schools in the local vicinity.