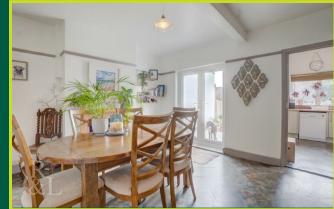

The property briefly comprises an entrance hall, lounge with bay window and feature fireplace, a dining room again with feature fireplace and a modern kitchen. On the first floor are two double bedrooms and one single bedroom with cast iron fireplaces in the single bedroom & front double bedroom and a family bathroom. To the second floor is the main bedroom that has built in storage and an en-suite shower room.