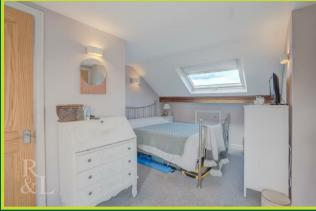

The property briefly comprises an entrance hall, lounge with bay window and feature fireplace, a dining room again with feature fireplace and a modern kitchen. On the first floor are two double bedrooms and one single bedroom with cast iron fireplaces in the single bedroom & front double bedroom and a family bathroom. To the second floor is the main bedroom that has built in storage and an en-suite shower room.