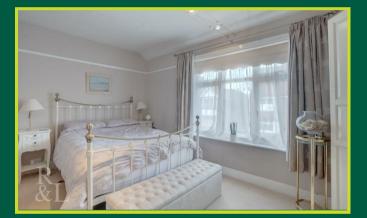

The property briefly comprises an entrance hall, lounge with bay window and feature fireplace, a dining room again with feature fireplace and a modern kitchen. On the first floor are two double bedrooms and one single bedroom with cast iron fireplaces in the single bedroom & front double bedroom and a family bathroom. To the second floor is the main bedroom that has built in storage and an en-suite shower room.