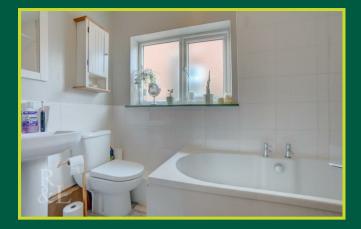

The property briefly comprises an entrance hall, lounge with bay window and feature fireplace, a dining room again with feature fireplace and a modern kitchen. On the first floor are two double bedrooms and one single bedroom with cast iron fireplaces in the single bedroom & front double bedroom and a family bathroom. To the second floor is the main bedroom that has built in storage and an en-suite shower room.