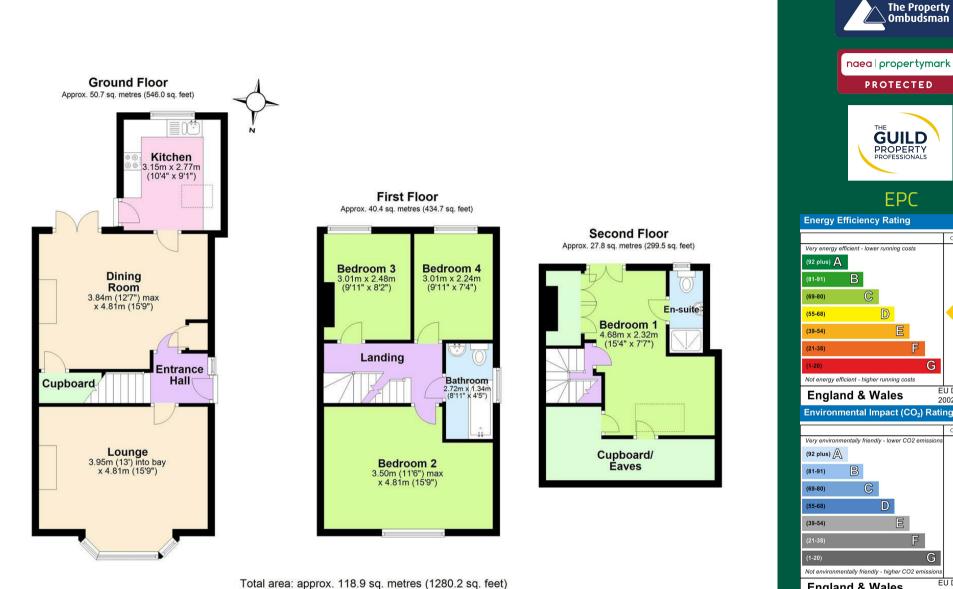

The property briefly comprises an entrance hall, lounge with bay window and feature fireplace, a dining room again with feature fireplace and a modern kitchen. On the first floor are two double bedrooms and one single bedroom with cast iron fireplaces in the single bedroom & front double bedroom and a family bathroom. To the second floor is the main bedroom that has built in storage and an en-suite shower room.

Outside there is a resin driveway to the front with secure gated access down the side and a south facing garden to the rear with block paved patio.

The property sits within walking distance of West Bridgford town centre where you can find a wealth of local amenities and also has some fantastic schools in the local vicinity.