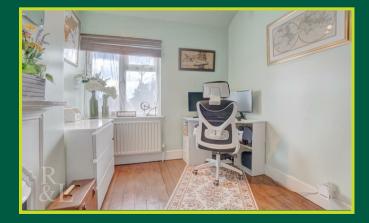

The property briefly comprises an entrance hall, lounge with bay window and feature fireplace, a dining room again with feature fireplace and a modern kitchen. On the first floor are two double bedrooms and one single bedroom with cast iron fireplaces in the single bedroom & front double bedroom and a family bathroom. To the second floor is the main bedroom that has built in storage and an en-suite shower room.