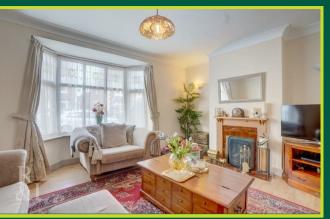

The property briefly comprises an entrance hall, lounge with bay window and feature fireplace, a dining room again with feature fireplace and a modern kitchen. On the first floor are two double bedrooms and one single bedroom with cast iron fireplaces in the single bedroom & front double bedroom and a family bathroom. To the second floor is the main bedroom that has built in storage and an en-suite shower room.