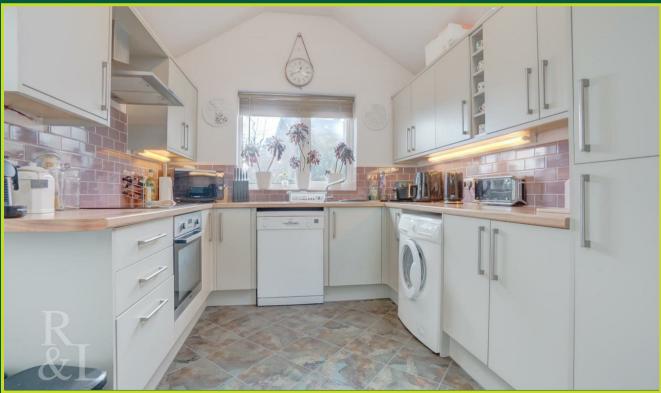

The property briefly comprises an entrance hall, lounge with bay window and feature fireplace, a dining room again with feature fireplace and a modern kitchen. On the first floor are two double bedrooms and one single bedroom with cast iron fireplaces in the single bedroom & front double bedroom and a family bathroom. To the second floor is the main bedroom that has built in storage and an en-suite shower room.