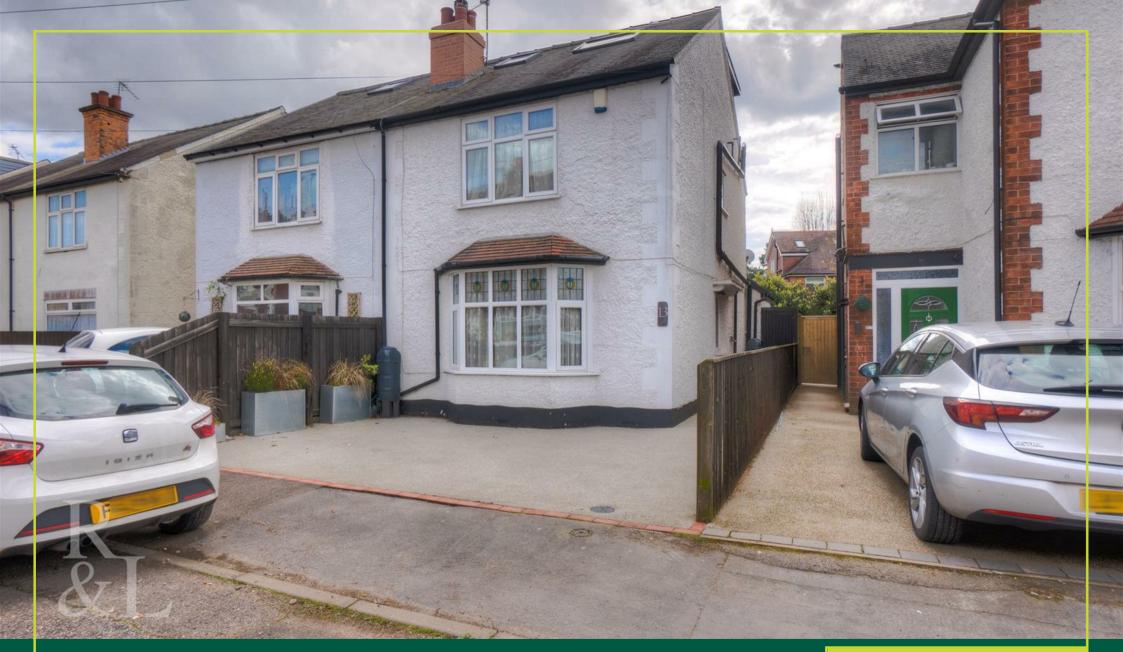

## Guide Price £425,000-£440,000

A stunning four bedroom semi-detached home in West Bridgford that has been fully renovated to a high standard which features cast iron fireplaces throughout, benefits from an en-suite to the main bedroom and a resin driveway to the front providing off-street parking.

Outside there is a resin driveway to the front with secure gated access down the side and a south facing garden to the rear with block paved patio.

The property sits within walking distance of West Bridgford town centre where you can find a wealth of local amenities and also has some fantastic schools in the local vicinity.