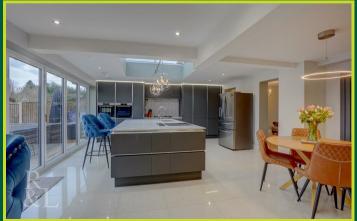

Entering into the hallway there is access to the lounge, kitchen and stairs to the first floor with under stair storage space. The kitchen/dining/family room features a fully integrated kitchen area with dual ovens, warming drawer, gas hob, extractor fan, Quooker Tap, built in Smeg BBQ, induction hob, built in retractable extractor fan and a dishwasher.

Over to the left-hand side of the room there is a bar area, WC and a utility cupboard that has space for a washer and a dryer. The kitchen units are still under guarantee, there are granite floor tiles, built in speakers & bi-fold doors that open onto the rear decking as well as a large skylight overhead to allow plenty of light to pour into the room. To the front of the property there is a generous L-Shaped lounge.