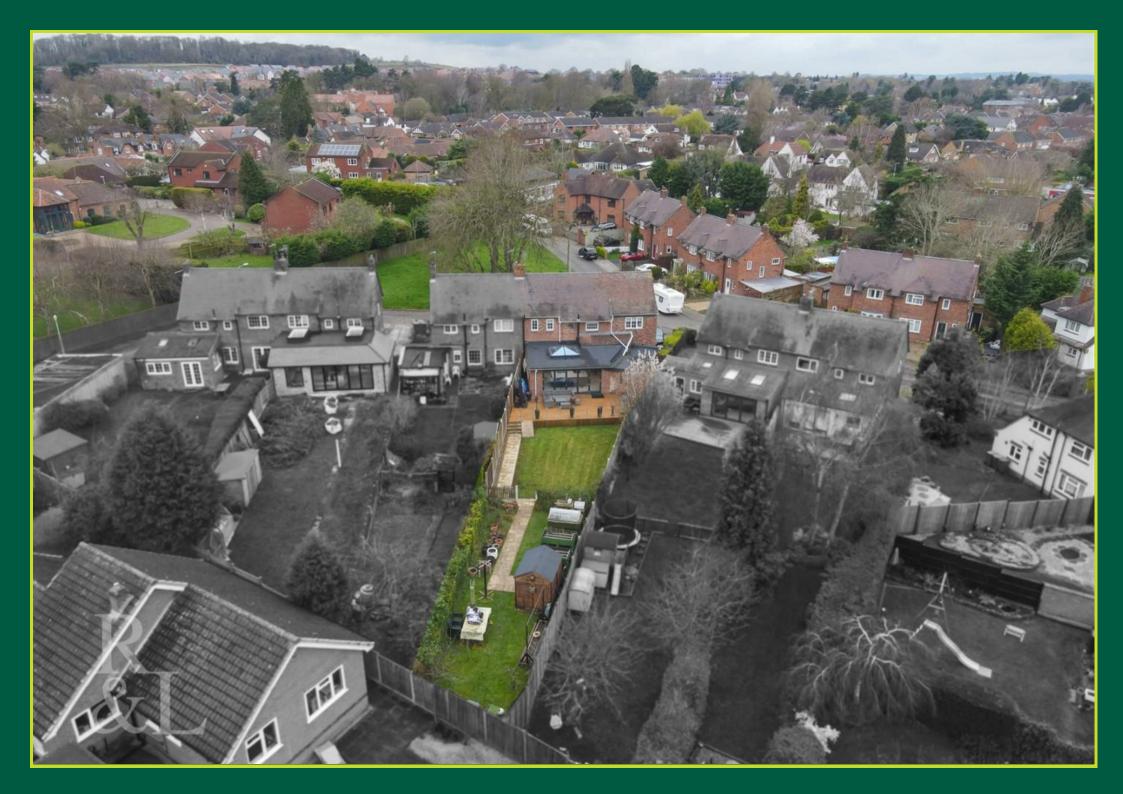

To the rear there is a landscaped garden with a raised decked area that benefits from a canopy with lighting, there is a lawn, mature shrubs and a further section currently used for planters and growing vegetables.