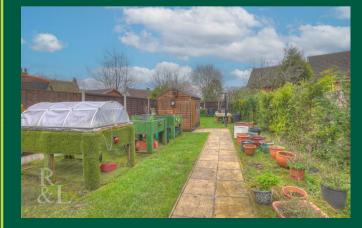

To the rear there is a landscaped garden with a raised decked area that benefits from a canopy with lighting, there is a lawn, mature shrubs and a further section currently used for planters and growing vegetables.