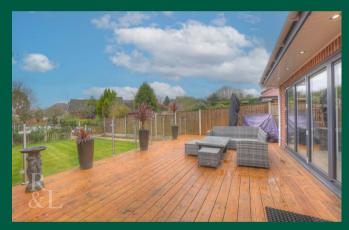

Over to the left-hand side of the room there is a bar area, WC and a utility cupboard that has space for a washer and a dryer. The kitchen units are still under guarantee, there are granite floor tiles, built in speakers & bi-fold doors that open onto the rear decking as well as a large skylight overhead to allow plenty of light to pour into the room. To the front of the property there is a generous L-Shaped lounge.

To the rear there is a landscaped garden with a raised decked area that benefits from a canopy with lighting, there is a lawn, mature shrubs and a further section currently used for planters and growing vegetables.