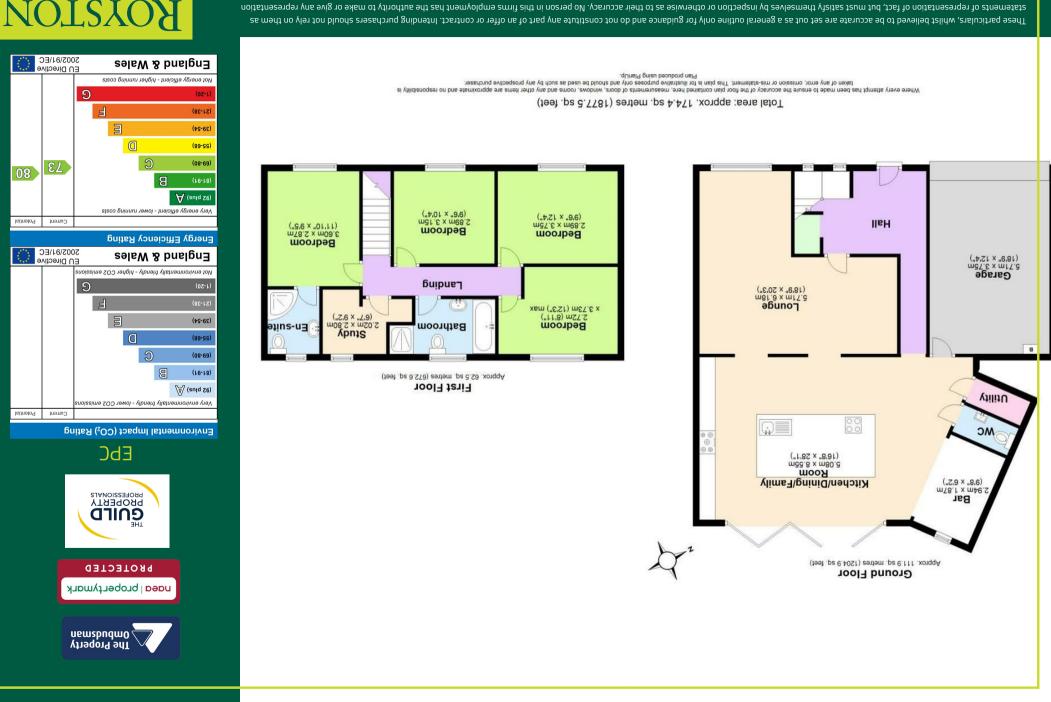

Entering into the hallway there is access to the lounge, kitchen and stairs to the first floor with under stair storage space. The kitchen/dining/family room features a fully integrated kitchen area with dual ovens, warming drawer, gas hob, extractor fan, Quooker Tap, built in Smeg BBQ, induction hob, built in retractable extractor fan and a dishwasher.

Over to the left-hand side of the room there is a bar area, WC and a utility cupboard that has space for a washer and a dryer. The kitchen units are still under guarantee, there are granite floor tiles, built in speakers & bi-fold doors that open onto the rear decking as well as a large skylight overhead to allow plenty of light to pour into the room. To the front of the property there is a generous L-Shaped lounge.

To the first floor there are four double bedrooms, a study and a four piece bathroom consisting of a bath, separate shower, WC and wash basin, while the main bedroom also has an en-suite shower room. The garage conversion has been done to potentially allow someone to create extra living space if needed and has an electric up & over door.