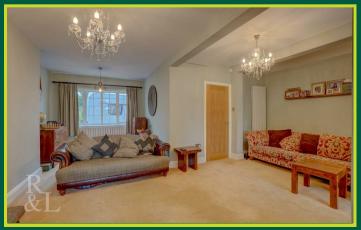

Over to the left-hand side of the room there is a bar area, WC and a utility cupboard that has space for a washer and a dryer. The kitchen units are still under guarantee, there are granite floor tiles, built in speakers & bi-fold doors that open onto the rear decking as well as a large skylight overhead to allow plenty of light to pour into the room. To the front of the property there is a generous L-Shaped lounge.