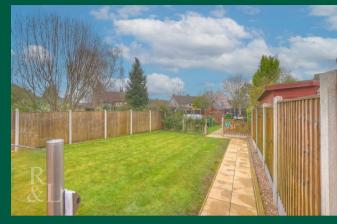

To the rear there is a landscaped garden with a raised decked area that benefits from a canopy with lighting, there is a lawn, mature shrubs and a further section currently used for planters and growing vegetables.