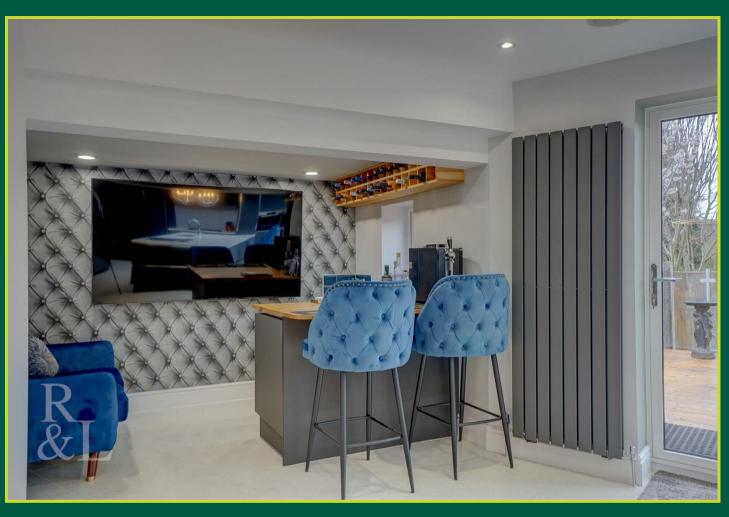

Over to the left-hand side of the room there is a bar area, WC and a utility cupboard that has space for a washer and a dryer. The kitchen units are still under guarantee, there are granite floor tiles, built in speakers & bi-fold doors that open onto the rear decking as well as a large skylight overhead to allow plenty of light to pour into the room. To the front of the property there is a generous L-Shaped lounge.