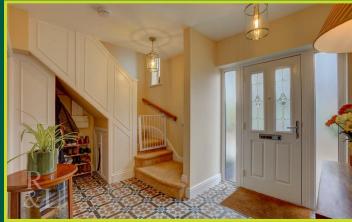

Entering into the hallway there is access to the lounge, kitchen and stairs to the first floor with under stair storage space. The kitchen/dining/family room features a fully integrated kitchen area with dual ovens, warming drawer, gas hob, extractor fan, Quooker Tap, built in Smeg BBQ, induction hob, built in retractable extractor fan and a dishwasher.