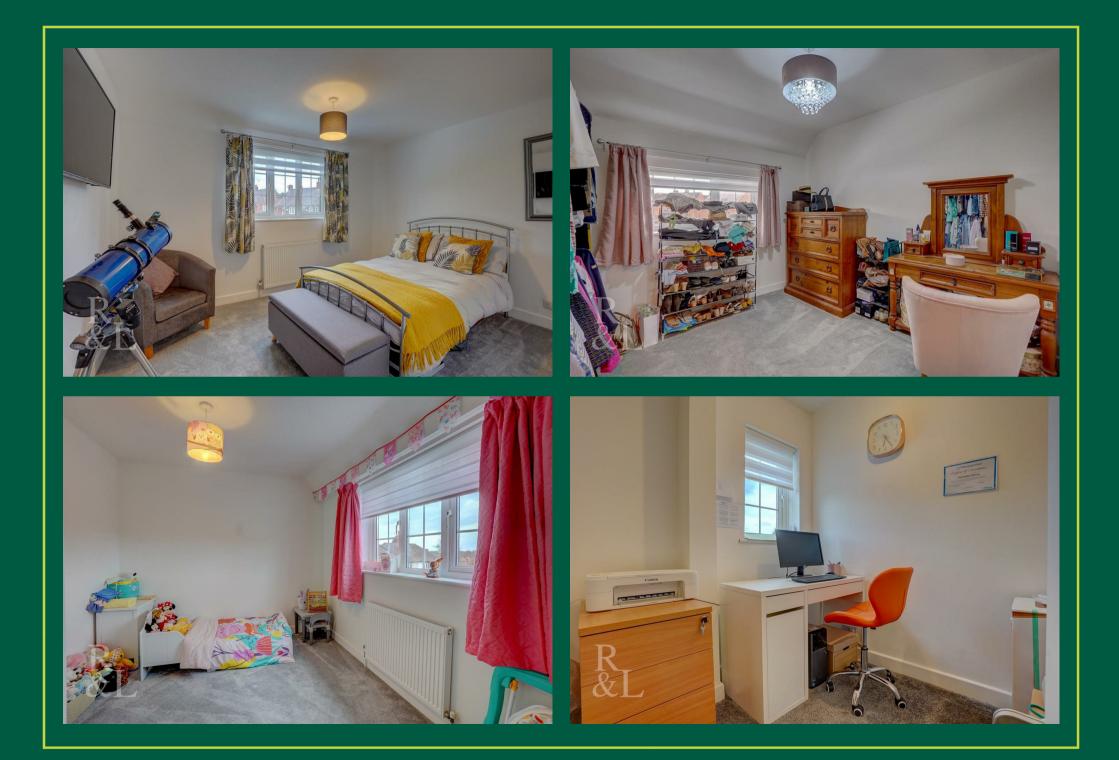

To the first floor there are four double bedrooms, a study and a four piece bathroom consisting of a bath, separate shower, WC and wash basin, while the main bedroom also has an en-suite shower room. The garage conversion has been done to potentially allow someone to create extra living space if needed and has an electric up & over door.