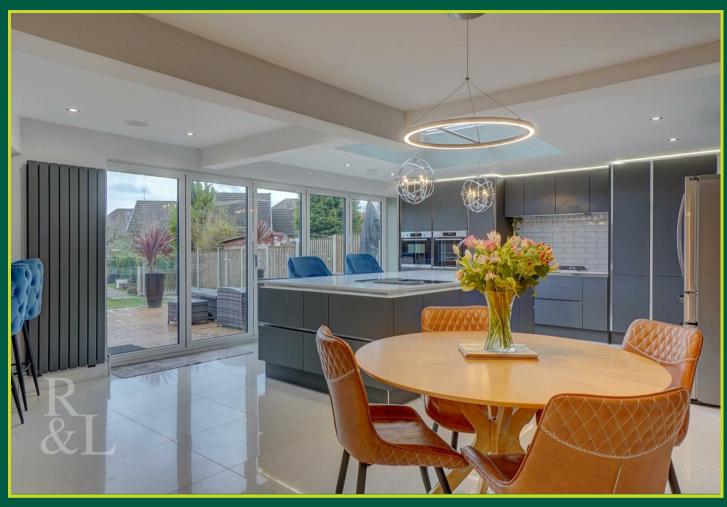

Entering into the hallway there is access to the lounge, kitchen and stairs to the first floor with under stair storage space. The kitchen/dining/family room features a fully integrated kitchen area with dual ovens, warming drawer, gas hob, extractor fan, Quooker Tap, built in Smeg BBQ, induction hob, built in retractable extractor fan and a dishwasher.

Over to the left-hand side of the room there is a bar area, WC and a utility cupboard that has space for a washer and a dryer. The kitchen units are still under guarantee, there are granite floor tiles, built in speakers & bi-fold doors that open onto the rear decking as well as a large skylight overhead to allow plenty of light to pour into the room. To the front of the property there is a generous L-Shaped lounge.