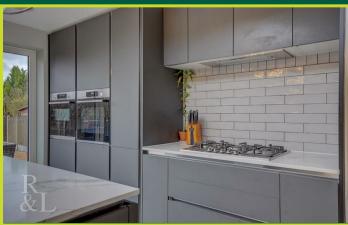

Entering into the hallway there is access to the lounge, kitchen and stairs to the first floor with under stair storage space. The kitchen/dining/family room features a fully integrated kitchen area with dual ovens, warming drawer, gas hob, extractor fan, Quooker Tap, built in Smeg BBQ, induction hob, built in retractable extractor fan and a dishwasher.

Over to the left-hand side of the room there is a bar area, WC and a utility cupboard that has space for a washer and a dryer. The kitchen units are still under guarantee, there are granite floor tiles, built in speakers & bi-fold doors that open onto the rear decking as well as a large skylight overhead to allow plenty of light to pour into the room. To the front of the property there is a generous L-Shaped lounge.