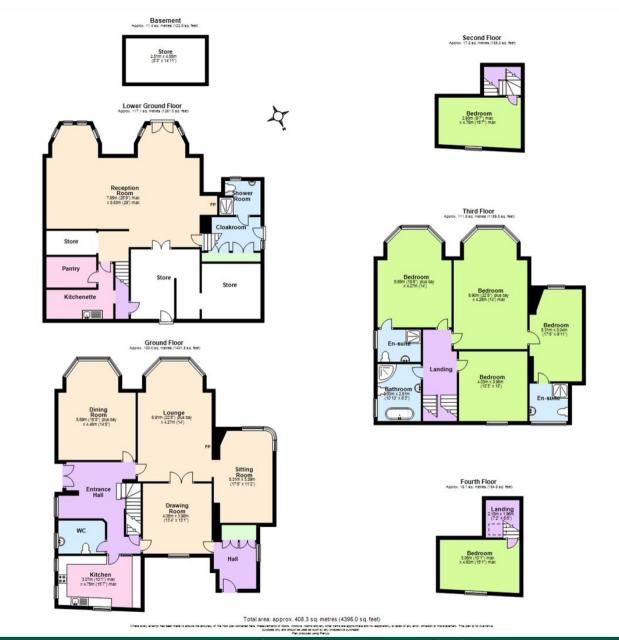

The lower ground floor unveils a spacious room that holds the promise of becoming an expansive open-plan kitchen/diner, pending the necessary building works. To the lower ground floor there is also a storage room, shower room, kitchenette and large storage space.

On the ground floor, four generously-sized reception rooms showcase original features like coving and skirting, adding to the property's allure and character.

Spread across three floors, the property accommodates six bedrooms, with two boasting en-suite shower rooms for added convenience. The main bathroom boasts a four-piece white suite, featuring a freestanding bath, shower, wash basin, and WC.