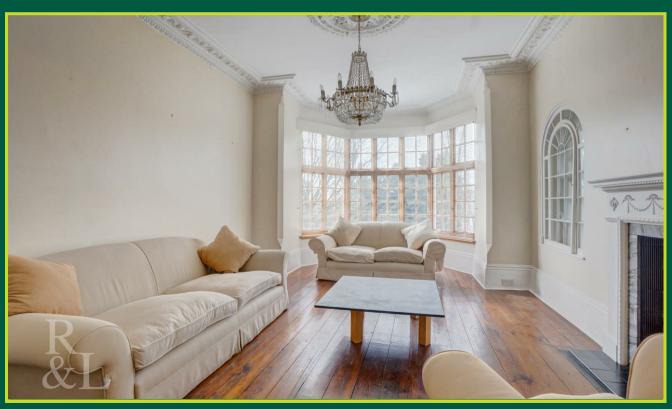

On the ground floor, four generously-sized reception rooms showcase original features like coving and skirting, adding to the property's allure and character.

Spread across three floors, the property accommodates six bedrooms, with two boasting en-suite shower rooms for added convenience. The main bathroom boasts a four-piece white suite, featuring a freestanding bath, shower, wash basin, and WC.