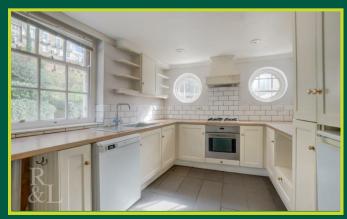

The lower ground floor unveils a spacious room that holds the promise of becoming an expansive open-plan kitchen/diner, pending the necessary building works. To the lower ground floor there is also a storage room, shower room, kitchenette and large storage space.