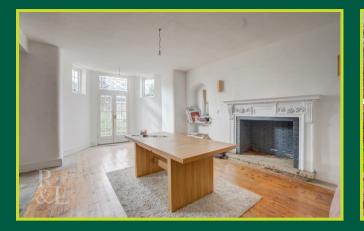

On the ground floor, four generously-sized reception rooms showcase original features like coving and skirting, adding to the property's allure and character.

Spread across three floors, the property accommodates six bedrooms, with two boasting en-suite shower rooms for added convenience. The main bathroom boasts a four-piece white suite, featuring a freestanding bath, shower, wash basin, and WC.