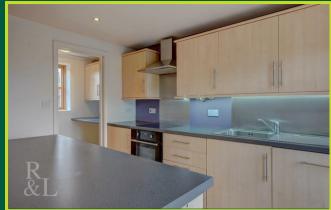

In brief the ground floor comprises an entrance hall with downstairs WC, a living area with door leading to stairs & garden and a kitchen area that had a range of integrated appliances including an oven, hob, extractor fan and a dishwasher, with a separate utility room and storage.