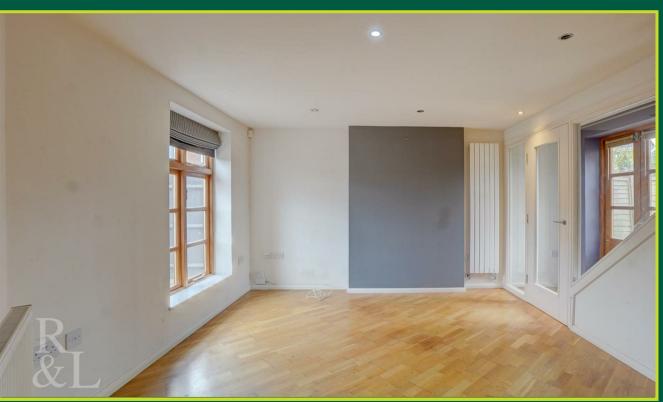

In brief the ground floor comprises an entrance hall with downstairs WC, a living area with door leading to stairs & garden and a kitchen area that had a range of integrated appliances including an oven, hob, extractor fan and a dishwasher, with a separate utility room and storage.