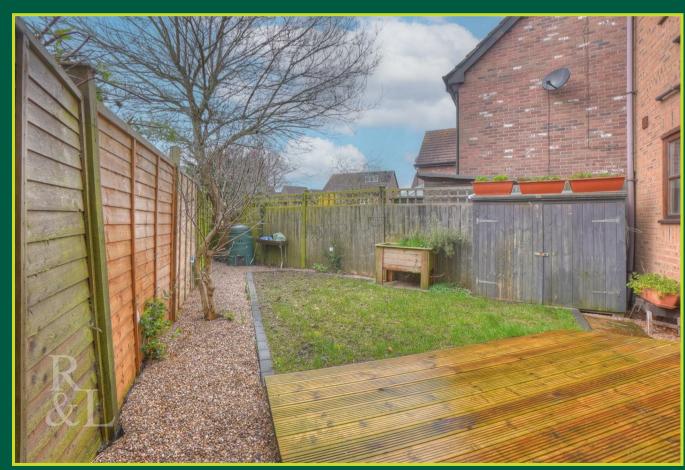

To the front of the property there is ample off street parking and an external store. To the rear there is an enclosed garden with a decking, lawn and fenced boundaries.

These particulars, whilst believed to be accurate are set out as a general outline only for guidance and do not constitute any part of an offer or contract. Intending purchasers should not rely on them as statements of representation of fact, but must satisfy themselves by inspection or otherwise as to their accuracy. No person in this firms employment has the authority to make or give any representation or warranty in respect of the property.