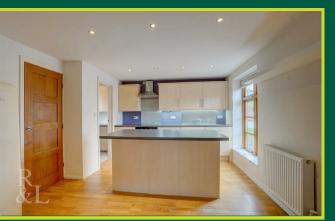

In brief the ground floor comprises an entrance hall with downstairs WC, a living area with door leading to stairs & garden and a kitchen area that had a range of integrated appliances including an oven, hob, extractor fan and a dishwasher, with a separate utility room and storage.