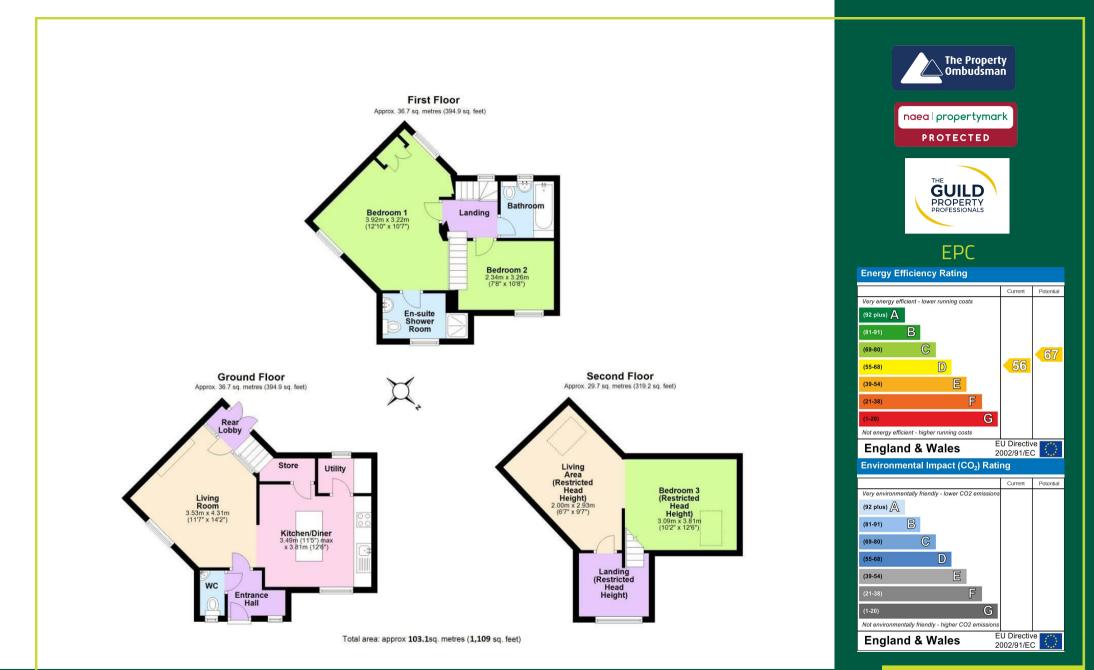

In brief the ground floor comprises an entrance hall with downstairs WC, a living area with door leading to stairs & garden and a kitchen area that had a range of integrated appliances including an oven, hob, extractor fan and a dishwasher, with a separate utility room and storage.

To the first floor there are two well proportioned bedrooms and a three piece bathroom consisting of a bath with shower overhead, WC and wash basin. The main bedroom also benefits from an en-suite and built in storage. To the second floor there is a further double bedroom with living/dressing area.

To the front of the property there is ample off street parking and an external store. To the rear there is an enclosed garden with a decking, lawn and fenced boundaries.

These particulars, whilst believed to be accurate are set out as a general outline only for guidance and do not constitute any part of an offer or contract. Intending purchasers should not rely on them as statements of representation of fact, but must satisfy themselves by inspection or otherwise as to their accuracy. No person in this firms employment has the authority to make or give any representation or warranty in respect of the property.