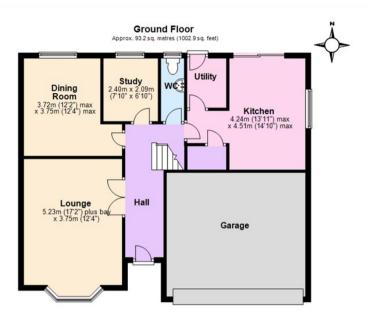

Upon entering the property you are greeted by a welcoming entrance hall which provides access to the accommodation over both floors. The property includes three reception rooms; good-sized lounge, separate dining room and a useful study. The kitchen includes a range of units with integrated appliances as well as the benefit of a separate utility room. Lastly to the ground floor there is a convenient WC.

## First Floor Approx. 70.2 sq. metres (765.6 sq. feet)

Total area: approx. 163.4 sq. metres (1758.5 sq. feet)

Where every attempt has been made to ensure the accuracy of the floor plan contained here, measurements of doors, windows, rooms and any other items are approximate and no responsibility is taken of any error, omission or mis-statement. This plan is for illustrative purposes only and should be used as such by any prospective purchaser. Plan produced using Planib,