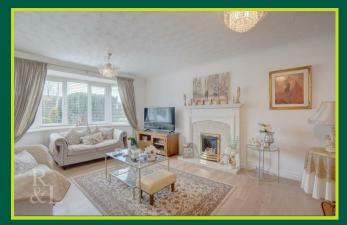

Upon entering the property you are greeted by a welcoming entrance hall which provides access to the accommodation over both floors. The property includes three reception rooms; good-sized lounge, separate dining room and a useful study. The kitchen includes a range of units with integrated appliances as well as the benefit of a separate utility room. Lastly to the ground floor there is a convenient WC.