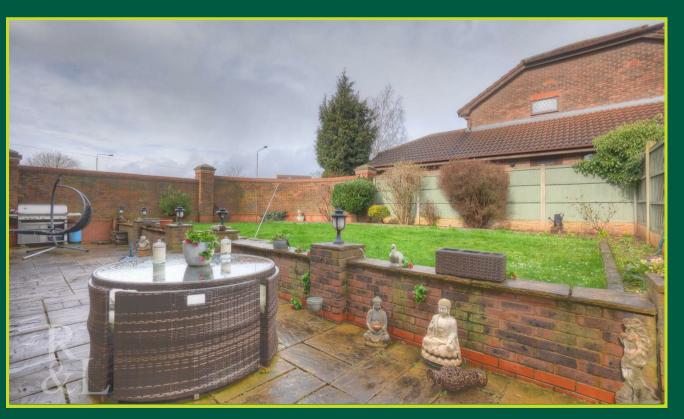

To the first floor there are four well-proportioned bedrooms. The main bedroom benefits from an ensuite shower room/WC. The other bedrooms are complemented nicely by a family bathroom/WC.

Outside, due to the property being a generous corner plot there is a nicely-sized garden which includes plants/shrubs, lawn, patio and fenced boundaries. To the front there is a double-width driveway leading to a large integral garage.