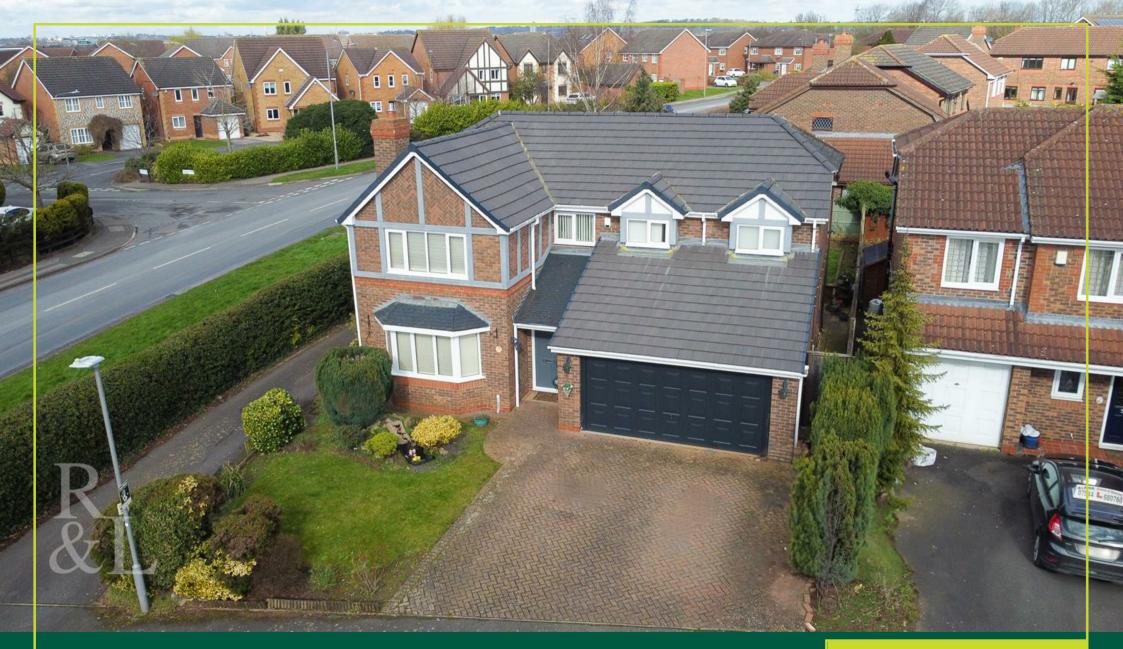

Royston & Lund are delighted to offer this exclusive detached family property situated just off Beckside in the ever popular Gamston. The property is situated within easy access to an array of amenities including supermarkets, commuting links and short distance from West Bridgford.

To the first floor there are four well-proportioned bedrooms. The main bedroom benefits from an ensuite shower room/WC. The other bedrooms are complemented nicely by a family bathroom/WC.

Outside, due to the property being a generous corner plot there is a nicely-sized garden which includes plants/shrubs, lawn, patio and fenced boundaries. To the front there is a double-width driveway leading to a large integral garage.