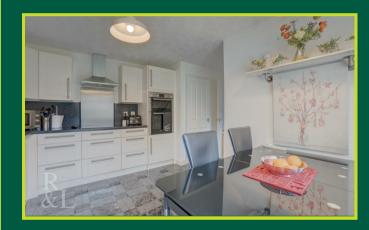

Upon entering the property you are greeted by a welcoming entrance hall which provides access to the accommodation over both floors. The property includes three reception rooms; good-sized lounge, separate dining room and a useful study. The kitchen includes a range of units with integrated appliances as well as the benefit of a separate utility room. Lastly to the ground floor there is a convenient WC.