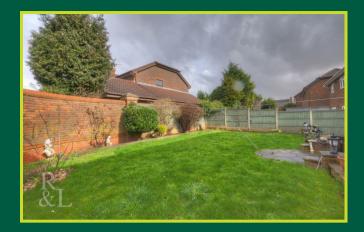

To the first floor there are four well-proportioned bedrooms. The main bedroom benefits from an ensuite shower room/WC. The other bedrooms are complemented nicely by a family bathroom/WC.

Outside, due to the property being a generous corner plot there is a nicely-sized garden which includes plants/shrubs, lawn, patio and fenced boundaries. To the front there is a double-width driveway leading to a large integral garage.