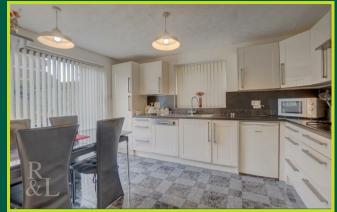

Upon entering the property you are greeted by a welcoming entrance hall which provides access to the accommodation over both floors. The property includes three reception rooms; good-sized lounge, separate dining room and a useful study. The kitchen includes a range of units with integrated appliances as well as the benefit of a separate utility room. Lastly to the ground floor there is a convenient WC.