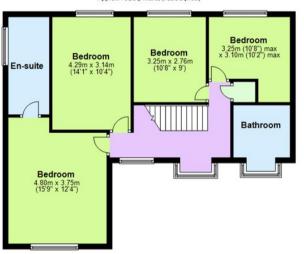

To the first floor there are four well-proportioned bedrooms. The main bedroom benefits from an ensuite shower room/WC. The other bedrooms are complemented nicely by a family bathroom/WC.

Outside, due to the property being a generous corner plot there is a nicely-sized garden which includes plants/shrubs, lawn, patio and fenced boundaries. To the front there is a double-width driveway leading to a large integral garage.

## First Floor Approx. 70.2 sq. metres (765.6 sq. feet)

Total area: approx. 163.4 sq. metres (1758.5 sq. feet)

Where every attempt has been made to ensure the accuracy of the floor plan contained here, measurements of doors, windows, rooms and any other items are approximate and no responsibility is taken of any error, omission or mis-statement. This plan is for illustrative purposes only and should be used as such by any prospective purchaser. Plan produced using Planib,