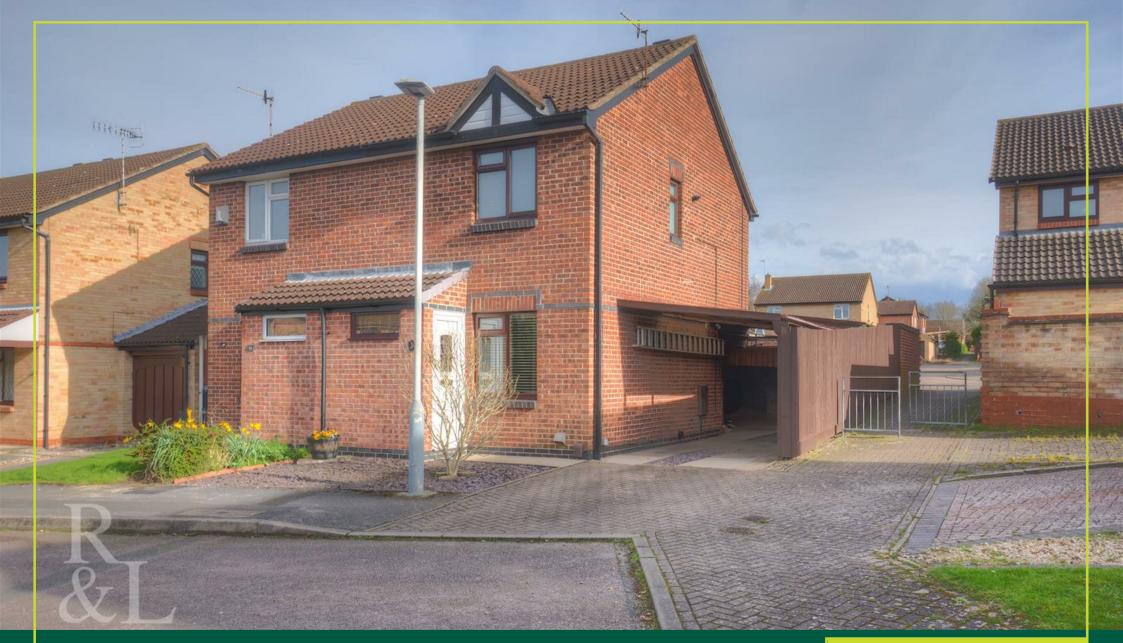

15 Broadleigh Close

West Bridgford | NG2 7NZ | Guide Price £280,000 - £300,000

ROYSTON & LUND

- Semi-Detached House
   Ideal For First Time
- Cul-de-Sac Location
- Solar Panels
- Rear Garden
- Council Tax Band B

- Buyers
- Two Double Bedrooms
- Car Port/Driveway
- EPC Rating B -Freehold
- Guide price-£280,000- £295,000

In brief, the property comprises of a lounge with an electric fireplace, modern kitchen/diner, conservatory to the rear, two bedrooms and a shower room/WC. The property has been improved throughout the years by the current owner and must be viewed to be appreciated. There are also solar panels, which provides an income and lower energy bills. (Further details are held at the office)

Outside, there is a driveway/car port with a pedestrian gate to the garden. The garden is well-maintained throughout and includes a lawn, plants/shrubs, a shed and a patio area.