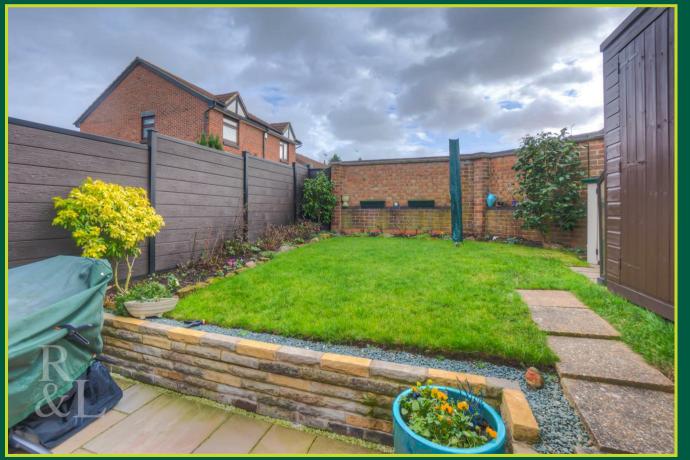

Outside, there is a driveway/car port with a pedestrian gate to the garden. The garden is well-maintained throughout and includes a lawn, plants/shrubs, a shed and a patio area.