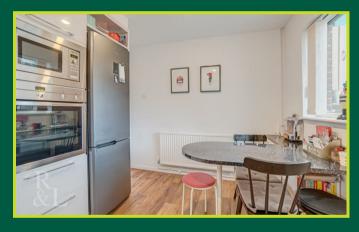

- Buyers
- Two Double Bedrooms
- Car Port/Driveway
- EPC Rating B -Freehold
- Guide price-£280,000- £295,000

In brief, the property comprises of a lounge with an electric fireplace, modern kitchen/diner, conservatory to the rear, two bedrooms and a shower room/WC. The property has been improved throughout the years by the current owner and must be viewed to be appreciated. There are also solar panels, which provides an income and lower energy bills. (Further details are held at the office)