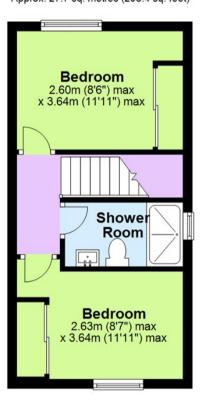

## First Floor Approx. 27.7 sq. metres (298.4 sq. feet)

Total area: approx. 60.8 sq. metres (654.4 sq. feet)

Where every attempt has been made to ensure the accuracy of the floor plan contained here, measurements of doors, windows, rooms and any other items are approximate and no responsibility is taken of any error, omission or mis-statement. This plan is for illustrative purposes only and should be used as such by any prospective purchaser.