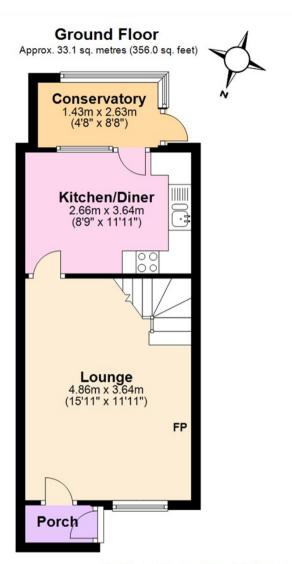

- Buyers
- Two Double Bedrooms
- Car Port/Driveway
- EPC Rating B -Freehold
- Guide price-£280,000- £295,000

In brief, the property comprises of a lounge with an electric fireplace, modern kitchen/diner, conservatory to the rear, two bedrooms and a shower room/WC. The property has been improved throughout the years by the current owner and must be viewed to be appreciated. There are also solar panels, which provides an income and lower energy bills. (Further details are held at the office)

## First Floor Approx. 27.7 sq. metres (298.4 sq. feet)

Total area: approx. 60.8 sq. metres (654.4 sq. feet)

Where every attempt has been made to ensure the accuracy of the floor plan contained here, measurements of doors, windows, rooms and any other items are approximate and no responsibility is taken of any error, omission or mis-statement. This plan is for illustrative purposes only and should be used as such by any prospective purchaser.