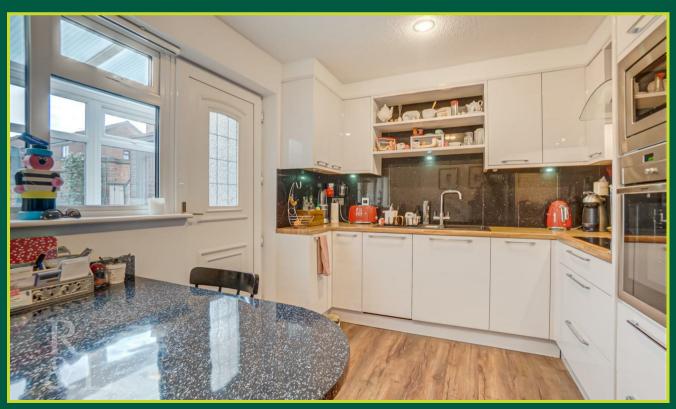

- Buyers
- Two Double Bedrooms
- Car Port/Driveway
- EPC Rating B -Freehold
- Guide price-£280,000- £295,000

In brief, the property comprises of a lounge with an electric fireplace, modern kitchen/diner, conservatory to the rear, two bedrooms and a shower room/WC. The property has been improved throughout the years by the current owner and must be viewed to be appreciated. There are also solar panels, which provides an income and lower energy bills. (Further details are held at the office)