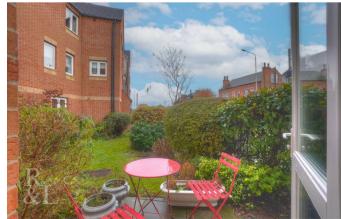

In brief the property comprises an entrance hallway with storage and wall mounted intercom, a living room that benefits from a feature fireplace and has access to a patio area in the communal garden. There is a fitted kitchen that benefits from an integrated oven, hob and extractor fan with space for further free standing appliances. The main bedroom benefits from built in wardrobes and drawers and there is a shower room.

There is a pleasant communal reception area and overnight guest bedroom for hire with en-suite facilities and kitchen. Access to the complex is via a security intercom system. In addition included in the service charge is a communal laundry and attractive maintained rear gardens.