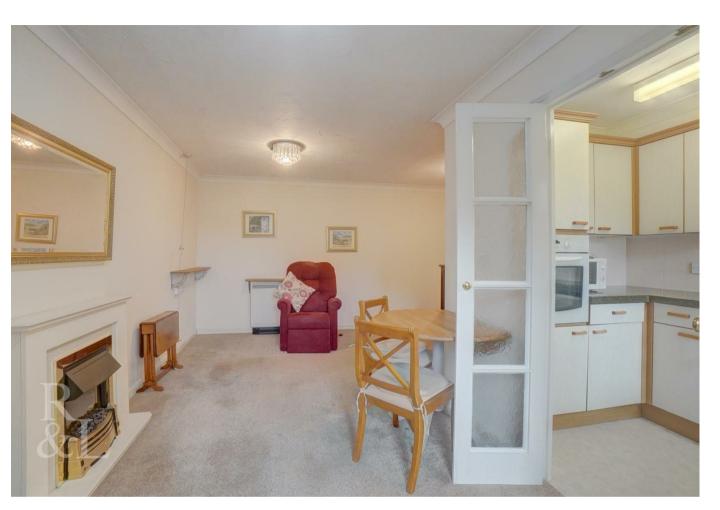

In brief the property comprises an entrance hallway with storage and wall mounted intercom, a living room that benefits from a feature fireplace and has access to a patio area in the communal garden. There is a fitted kitchen that benefits from an integrated oven, hob and extractor fan with space for further free standing appliances. The main bedroom benefits from built in wardrobes and drawers and there is a shower room.