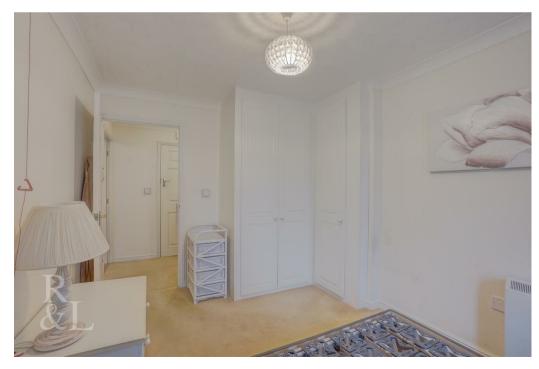

In brief the property comprises an entrance hallway with storage and wall mounted intercom, a living room that benefits from a feature fireplace and has access to a patio area in the communal garden. There is a fitted kitchen that benefits from an integrated oven, hob and extractor fan with space for further free standing appliances. The main bedroom benefits from built in wardrobes and drawers and there is a shower room.