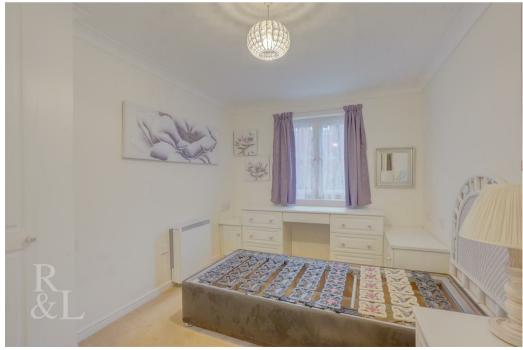

In brief the property comprises an entrance hallway with storage and wall mounted intercom, a living room that benefits from a feature fireplace and has access to a patio area in the communal garden. There is a fitted kitchen that benefits from an integrated oven, hob and extractor fan with space for further free standing appliances. The main bedroom benefits from built in wardrobes and drawers and there is a shower room.