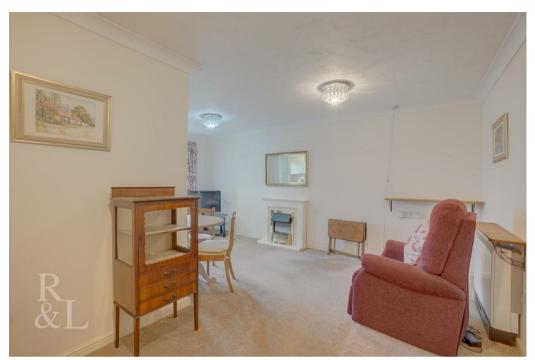

In brief the property comprises an entrance hallway with storage and wall mounted intercom, a living room that benefits from a feature fireplace and has access to a patio area in the communal garden. There is a fitted kitchen that benefits from an integrated oven, hob and extractor fan with space for further free standing appliances. The main bedroom benefits from built in wardrobes and drawers and there is a shower room.