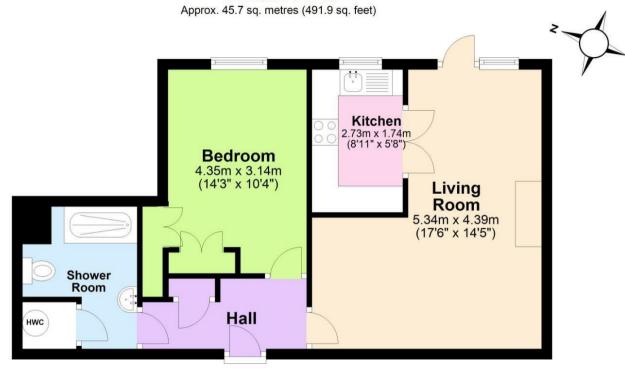

## **Ground Floor**

Total area: approx. 45.7 sq. metres (491.9 sq. feet)

Where every attempt has been made to ensure the accuracy of the floor plan contained here, measurements of doors, windows, rooms and any other items are approximate and no responsibility is taken of any error, omission or mis-statement. This plan is for illustrative purposes only and should be used as such by any prospective purchaser.

Plan produced using PlanUp.

3 Fountain Court, Gordon Road, West Bridgford Nottinghamshire, NG2 5LN

T: 0115 981 1888 info@royston-lund.co.uk www.royston-lund.co.uk Follow us on Facebook & Twitter These sales particulars have been prepared by Royston & Lund Agents upon the instruction of the vendor. Any services, equipment and fittings mentioned in these sales particulars have NOT been tested, and accordingly, no warranties can be given. Prospective purchasers must take their own enquiries regarding such matters. These sales particulars are produced in good faith and not intended to form part of a contract. Whilst we have taken care in obtaining internal measurements, they should only be regarded as approximate.