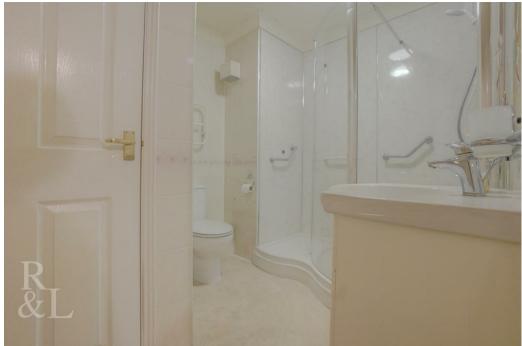

In brief the property comprises an entrance hallway with storage and wall mounted intercom, a living room that benefits from a feature fireplace and has access to a patio area in the communal garden. There is a fitted kitchen that benefits from an integrated oven, hob and extractor fan with space for further free standing appliances. The main bedroom benefits from built in wardrobes and drawers and there is a shower room.