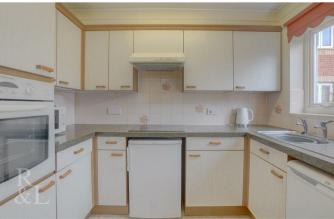

In brief the property comprises an entrance hallway with storage and wall mounted intercom, a living room that benefits from a feature fireplace and has access to a patio area in the communal garden. There is a fitted kitchen that benefits from an integrated oven, hob and extractor fan with space for further free standing appliances. The main bedroom benefits from built in wardrobes and drawers and there is a shower room.