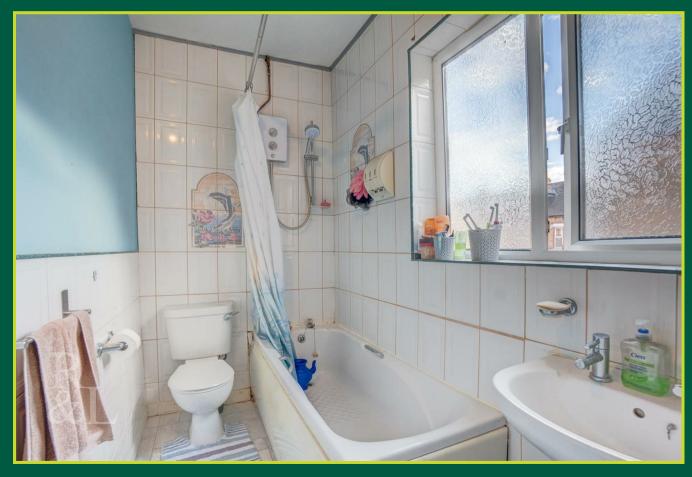

The first floor includes two of the three double bedrooms. The bedrooms are complemented by a bathroom with a three piece white suite including a wash basin, WC and a bath with an overhead shower. There is also the benefit of a WC which houses the boiler. The top floor is covered by another bedroom and also includes eaves storage.