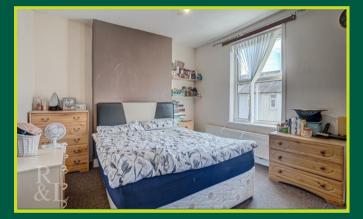

The first floor includes two of the three double bedrooms. The bedrooms are complemented by a bathroom with a three piece white suite including a wash basin, WC and a bath with an overhead shower. There is also the benefit of a WC which houses the boiler. The top floor is covered by another bedroom and also includes eaves storage.