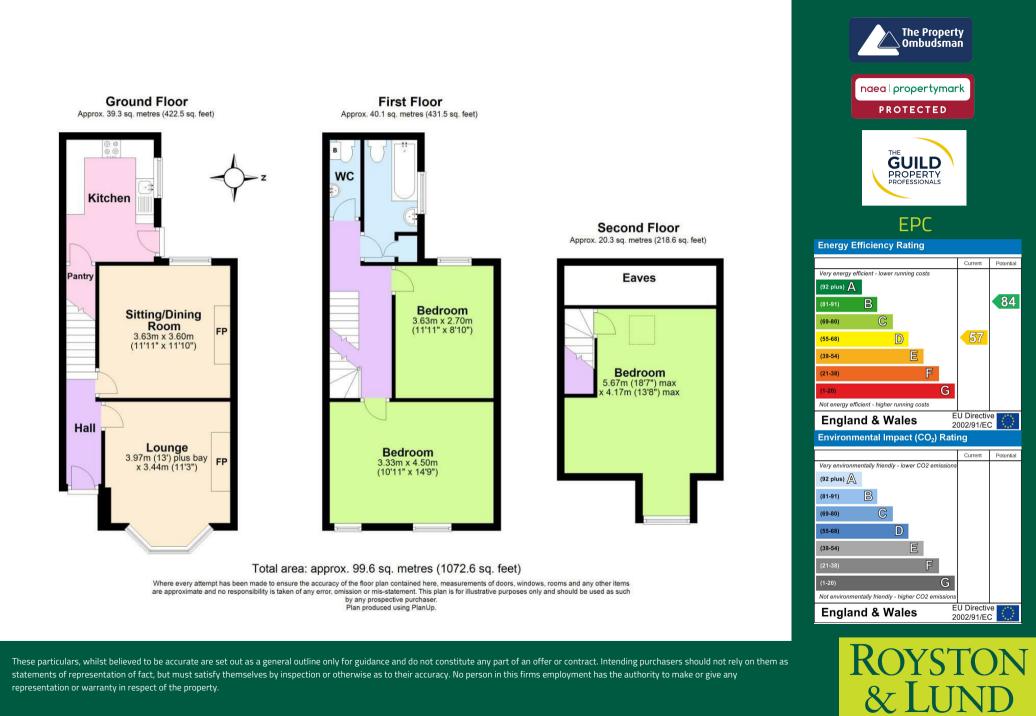

Upon entering the property you are greeted by a hallway which provides access to the accommodation. The ground floor includes a lounge with a bay window to the front. The sitting/dining room is a great addition to the property and offers versatility. Lastly, the kitchen includes a range of units and access to the pantry.

The first floor includes two of the three double bedrooms. The bedrooms are complemented by a bathroom with a three piece white suite including a wash basin, WC and a bath with an overhead shower. There is also the benefit of a WC which houses the boiler. The top floor is covered by another bedroom and also includes eaves storage.

Outside, there is a low maintenance rear yard with patio and an artificial lawn.

These particulars, whilst believed to be accurate are set out as a general outline only for guidance and do not constitute any part of an offer or contract. Intending purchasers should not rely on them as statements of representation of fact, but must satisfy themselves by inspection or otherwise as to their accuracy. No person in this firms employment has the authority to make or give any representation or warranty in respect of the property.