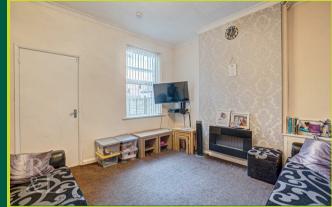

Upon entering the property you are greeted by a hallway which provides access to the accommodation. The ground floor includes a lounge with a bay window to the front. The sitting/dining room is a great addition to the property and offers versatility. Lastly, the kitchen includes a range of units and access to the pantry.