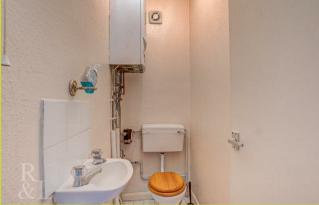

The first floor includes two of the three double bedrooms. The bedrooms are complemented by a bathroom with a three piece white suite including a wash basin, WC and a bath with an overhead shower. There is also the benefit of a WC which houses the boiler. The top floor is covered by another bedroom and also includes eaves storage.