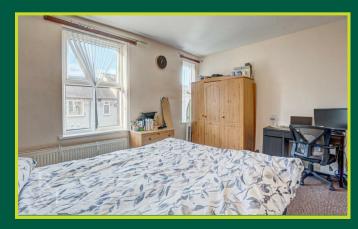

The first floor includes two of the three double bedrooms. The bedrooms are complemented by a bathroom with a three piece white suite including a wash basin, WC and a bath with an overhead shower. There is also the benefit of a WC which houses the boiler. The top floor is covered by another bedroom and also includes eaves storage.