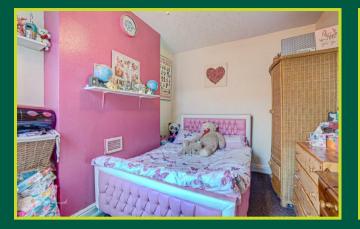

The first floor includes two of the three double bedrooms. The bedrooms are complemented by a bathroom with a three piece white suite including a wash basin, WC and a bath with an overhead shower. There is also the benefit of a WC which houses the boiler. The top floor is covered by another bedroom and also includes eaves storage.