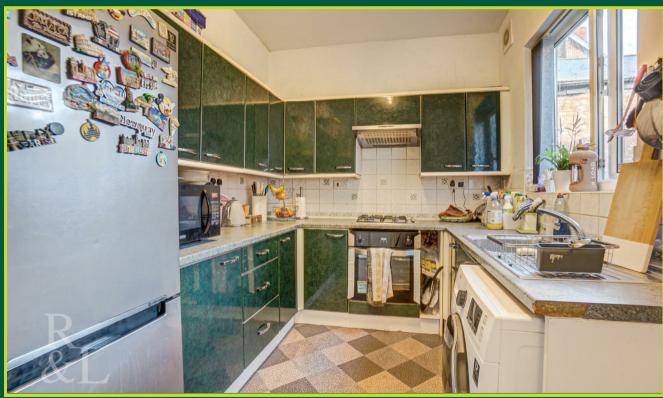

Upon entering the property you are greeted by a hallway which provides access to the accommodation. The ground floor includes a lounge with a bay window to the front. The sitting/dining room is a great addition to the property and offers versatility. Lastly, the kitchen includes a range of units and access to the pantry.