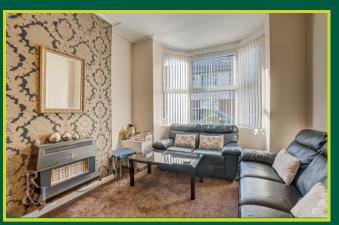

Upon entering the property you are greeted by a hallway which provides access to the accommodation. The ground floor includes a lounge with a bay window to the front. The sitting/dining room is a great addition to the property and offers versatility. Lastly, the kitchen includes a range of units and access to the pantry.