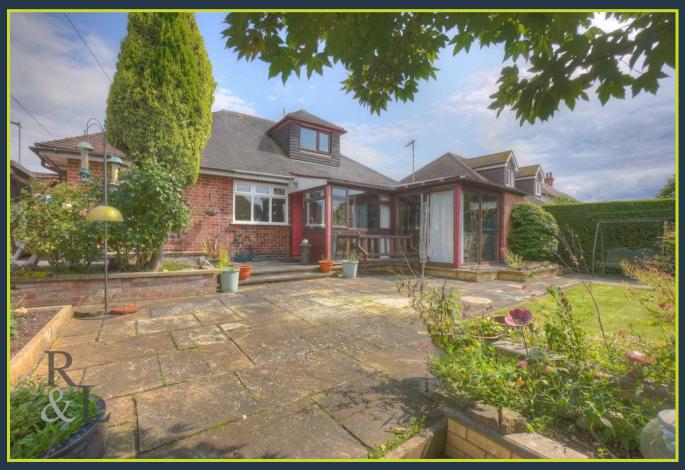

## Offers in Excess of £360,000

Royston and Lund are pleased to bring to the market this detached chalet bungalow in Tollerton offered with no upward chain. The property sits on a corner plot with off street parking to the front and is conveniently situated with local amenities within the area, as well as fantastic transport links for the A46 and A52.

Towards the front of the property there is a landscaped garden with a driveway that leads down the side. Towards the rear there is an enclosed west facing garden with block paving, matures shrubs, trees and fenced/hedged boundaries.