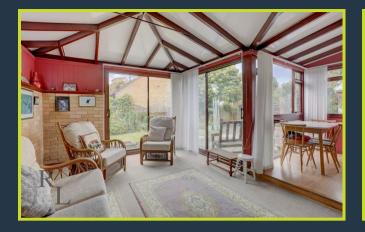

Entering into the hallway there is access to the lounge, both ground floor bedrooms and the bathroom. The lounge benefits from a bay window, has stairs to the first floor and allows access to the kitchen that benefits from a separate utility room. The conservatory can be accessed from both the kitchen and the third bedroom. To the first floor there is a generous main bedroom with dual aspect windows, fitted wardrobes and an en-suite shower room.