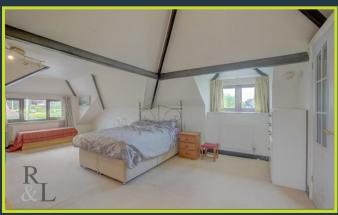

Entering into the hallway there is access to the lounge, both ground floor bedrooms and the bathroom. The lounge benefits from a bay window, has stairs to the first floor and allows access to the kitchen that benefits from a separate utility room. The conservatory can be accessed from both the kitchen and the third bedroom. To the first floor there is a generous main bedroom with dual aspect windows, fitted wardrobes and an en-suite shower room.