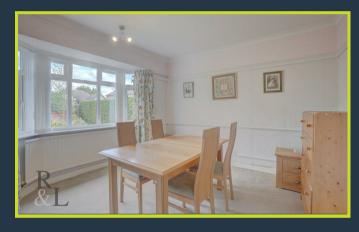

Entering into the hallway there is access to the lounge, both ground floor bedrooms and the bathroom. The lounge benefits from a bay window, has stairs to the first floor and allows access to the kitchen that benefits from a separate utility room. The conservatory can be accessed from both the kitchen and the third bedroom. To the first floor there is a generous main bedroom with dual aspect windows, fitted wardrobes and an en-suite shower room.