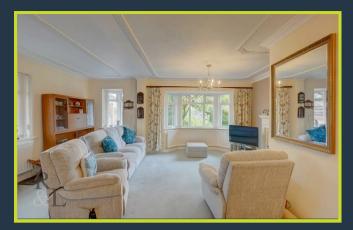

Entering into the hallway there is access to the lounge, both ground floor bedrooms and the bathroom. The lounge benefits from a bay window, has stairs to the first floor and allows access to the kitchen that benefits from a separate utility room. The conservatory can be accessed from both the kitchen and the third bedroom. To the first floor there is a generous main bedroom with dual aspect windows, fitted wardrobes and an en-suite shower room.