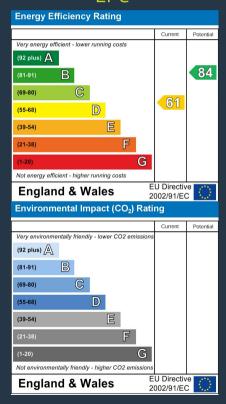

m with dual aspect windows, fitted wardrobes and an en-suite shower room.

Towards the front of the property there is a landscaped garden with a driveway that leads down the side. Towards the rear there is an enclosed west facing garden with block paving, matures shrubs, trees and fenced/hedged boundaries.

## Approx. 110.6 sq. metres (1190.1 sq. feet) Conservatory 2.00m x 2.41m (6'7" x 7'11") First Floor Approx. 34.8 sq. metres (374.9 sq. feet) Kitchen Bedroom 2.00m x 5.72m (6'7" x 18'9") 2.93m x 3.19m (9'8" x 10'6") En-suite Utility Bathroom Bedroom Hallway 3.99m x 7.35m (13'1" x 24'1") Living Room 6.22m x 5.72m (20'5" x 18'9") Bedroom 3.83m (12'7") into bay x 3.67m (12') Porch

**Ground Floor** 

Total area: approx. 145.4 sq. metres (1565.1 sq. feet)





naea | propertymark



## EPC