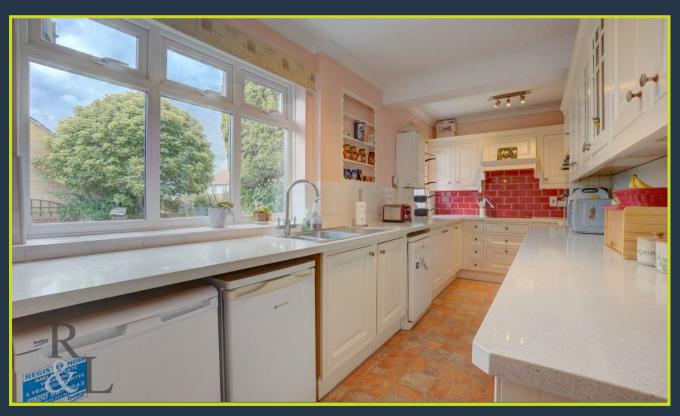

Entering into the hallway there is access to the lounge, both ground floor bedrooms and the bathroom. The lounge benefits from a bay window, has stairs to the first floor and allows access to the kitchen that benefits from a separate utility room. The conservatory can be accessed from both the kitchen and the third bedroom. To the first floor there is a generous main bedroom with dual aspect windows, fitted wardrobes and an en-suite shower room.