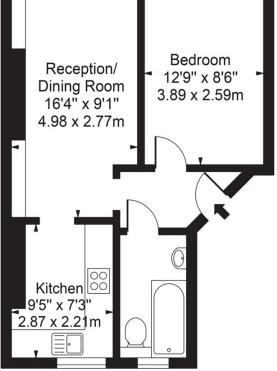

Lauriston Road Approx. Gross Internal Area 412 Sq Ft - 38.28 Sq M Reception/ Dining Room 12'9'' x 8'6'' 3.89 x 2.59m

Share of the Freehold

First Floor

For Illustration Purposes Only - Not To Scale

This floor plan should be used as a general outline for guidance only and does not constitute in whole or in part an offer or contract. Any intending purchaser or lesses should satisfy themselves by inspection, searches, enquiries and full survey as to the correctness of each statement. Any areas, measurements or distances quoted are approximate and should not be used to value a property or be the basis of any sale or let.